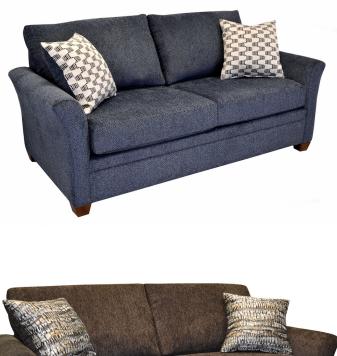

## Emporia 733-50 Full Sleeper (Trilogy Collection)

furniturebylacrosse.com/shop/sleeper/733-50-emporia-full-sleeper-trilogy-collection/

Full Sleeper

<u>Compare</u> SKU: 733-50 Categories: <u>All Products</u>, <u>Sleeper</u> Collections: <u>Trilogy</u>.

## Description

Our Emporia style is one of our best sellers. The slightly flared arm, attached pillow back and tapered wood leg allow the versitility to fit in contemporary or transitional settings. The Emporia is available as a sleeper in all 3 sizes (Twin, Full, & Queen). The sleeper is available with your choice of 5 mattress options.

## Additional information

Sleeper Product Type

| Family              | <u>733</u>                                                                                                                    |
|---------------------|-------------------------------------------------------------------------------------------------------------------------------|
| Length              | 71"                                                                                                                           |
| Height              | 32"                                                                                                                           |
| Depth               | 35"                                                                                                                           |
| Seat Height         | <u>19.5"</u>                                                                                                                  |
| Seat Depth          | <u>20"</u>                                                                                                                    |
| Mattress Size       | Full                                                                                                                          |
| Mattress<br>Options | 5.5" Extra Long Memory Flex Mattress, 7" Extra Long Innerspring<br>Mattress, 5" Memory Foam Mattress, 5" Innerspring Mattress |
| Material            | Fabric                                                                                                                        |
| Back Style          | Semi-Attached Pillow Back                                                                                                     |
| Motion Type         | <u>Stationary</u>                                                                                                             |
| Manufactured in:    | USA                                                                                                                           |