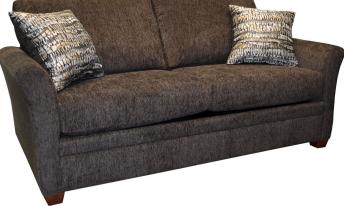

## Emporia 733-50 Full Sleeper (Trilogy Collection)

furniturebylacrosse.com/shop/sleeper/733-50-emporia-full-sleeper-trilogy-collection/

Full Sleeper

<u>Compare</u> SKU: 733-50 Categories: <u>All Products</u>, <u>Sleeper</u> Collections: <u>Trilogy</u>.

## Description

Our Emporia style is one of our best sellers. The slightly flared arm, attached pillow back and tapered wood leg allow the versitility to fit in contemporary or transitional settings. The Emporia is available as a sleeper in all 3 sizes (Twin, Full, & Queen). The sleeper is available with your choice of 5 mattress options.

## Additional information

Sleeper Product Type

| Family              | <u>733</u>                                                                                                                    |
|---------------------|-------------------------------------------------------------------------------------------------------------------------------|
| Length              | 71"                                                                                                                           |
| Height              | 32"                                                                                                                           |
| Depth               | 35"                                                                                                                           |
| Seat Height         | <u>19.5"</u>                                                                                                                  |
| Seat Depth          | <u>20"</u>                                                                                                                    |
| Mattress Size       | Full                                                                                                                          |
| Mattress<br>Options | 5.5" Extra Long Memory Flex Mattress, 7" Extra Long Innerspring<br>Mattress, 5" Memory Foam Mattress, 5" Innerspring Mattress |
| Material            | Fabric                                                                                                                        |
| Back Style          | Semi-Attached Pillow Back                                                                                                     |
| Motion Type         | <u>Stationary</u>                                                                                                             |
| Manufactured in:    | USA                                                                                                                           |