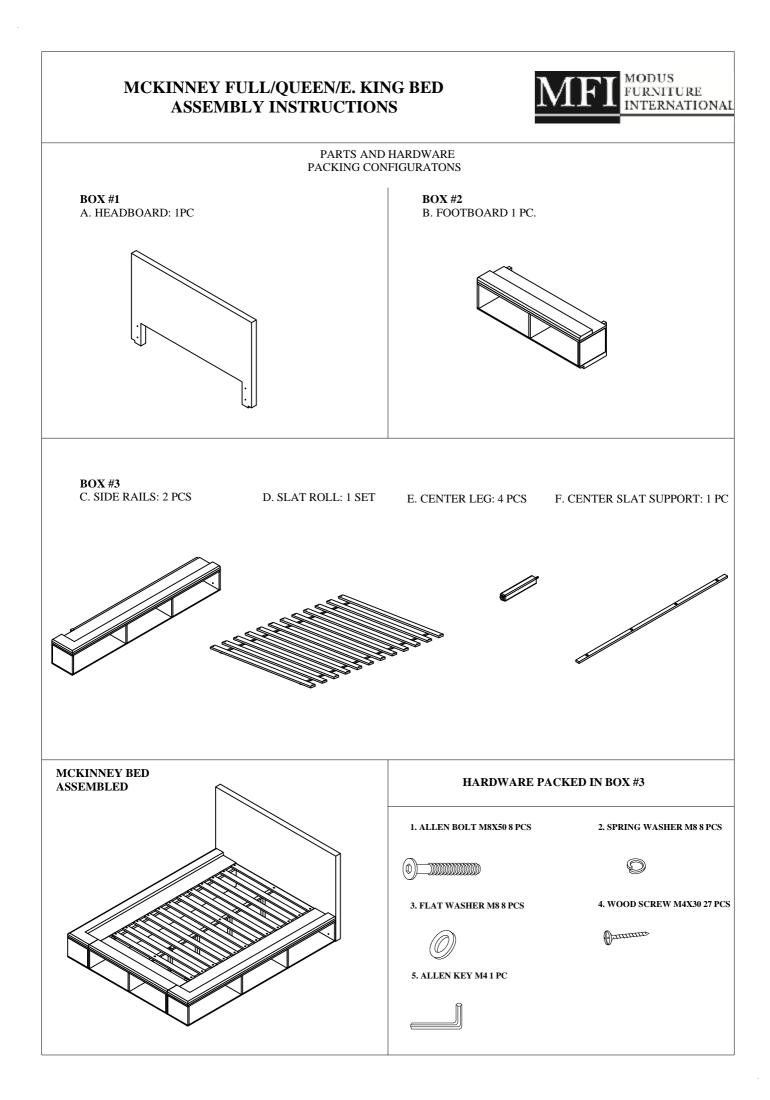

# MCKINNEY FULL/QUEEN/E. KING BED ASSEMBLY INSTRUCTIONS

# STEP 1

ATTACH THE SIDE RAILS (C) TO THE HEADBOARD (A) USING TWO ALLEN BOLTS (1), SPRING WASHERS (2) AND FLAT WASHERS (3), PER SIDE. DO NOT TIGHTEN BOLTS COMPLETELY.



#### **STEP 3**

ATTACH THE FOUR CENTER LEGS (G) TO THE CENTER SLAT SUPPORT (F).

### **STEP 2**

ATTACH THE FOOTBOARD (B) TO THE SIDE RAIL ASSEMBLY USING TWO ALLEN BOLTS, SPRING WASHERS AND FLAT WASHERS. TIGHTEN ALL FOUR BOLTS AND BOLTS FROM STEP 1 COMPLETELY USING ALLEN KEY (5).

MODUS

FURNITURE

INTERNATIONAL



| NO. | PICTURE | SIZE        | QTY. |
|-----|---------|-------------|------|
| 1   | 0000000 | M8x50       | 4    |
| 2   | 0       | M8xØ12xt1.7 | 4    |
| 3   | 0       | M8xØ19xt1.7 | 4    |

## **STEP 4**

ATTACH THE SLATS TO THE BED AND CENTER SL