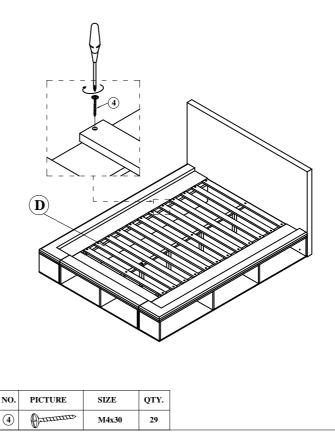

## **STEP 4**

ATTACH THE SLATS TO THE BED AND CENTER SLAT SUPPORT USING THE PROVIDED WOOD SCREWS (4) [PHILIPS HEAD SCREW DRIVER NOT INCLUDED].