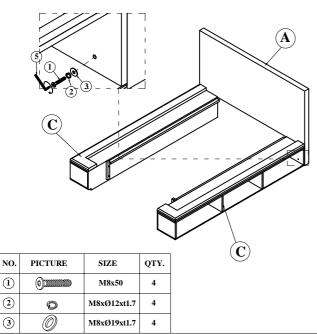

# STEP 1

ATTACH THE SIDE RAILS (C) TO THE HEADBOARD (A) USING TWO ALLEN BOLTS (1), SPRING WASHERS (2) AND FLAT WASHERS (3), PER SIDE. DO NOT TIGHTEN BOLTS COMPLETELY.

# **STEP 2**

ATTACH THE FOOTBOARD (B) TO THE SIDE RAIL ASSEMBLY USING TWO ALLEN BOLTS, SPRING WASHERS AND FLAT WASHERS. TIGHTEN ALL FOUR BOLTS AND BOLTS FROM STEP 1 COMPLETELY USING ALLEN KEY (5).

| NO. | PICTURE | SIZE        | QTY. |
|-----|---------|-------------|------|
| 1   |         | M8x50       | 4    |
| 2   | Q       | M8xØ12xt1.7 | 4    |
| 3   | 0       | M8xØ19xt1.7 | 4    |

FURNITURE

INTERNATIONAL

| NO. | PICTURE | SIZE        | QTY. |
|-----|---------|-------------|------|
| 1   | 0000000 | M8x50       | 4    |
| 2   | 0       | M8xØ12xt1.7 | 4    |
| 3   | 0       | M8xØ19xt1.7 | 4    |