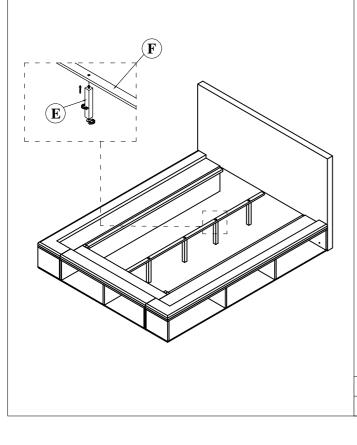

#### **STEP 3**

ATTACH THE FOUR CENTER LEGS (G) TO THE CENTER SLAT SUPPORT (F).

## **STEP 4**

ATTACH THE SLATS TO THE BED AND CENTER SLAT SUPPORT USING THE PROVIDED WOOD SCREWS (4) [PHILIPS HEAD SCREW DRIVER NOT INCLUDED].