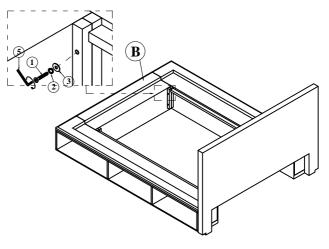

# **STEP 2**

ATTACH THE FOOTBOARD (B) TO THE SIDE RAIL ASSEMBLY USING TWO ALLEN BOLTS, SPRING WASHERS AND FLAT WASHERS. TIGHTEN ALL FOUR BOLTS AND BOLTS FROM STEP 1 COMPLETELY USING ALLEN KEY (5).

| NO. | PICTURE | SIZE        | QTY. |
|-----|---------|-------------|------|
| 1   |         | M8x50       | 4    |
| 2   | Q       | M8xØ12xt1.7 | 4    |
| 3   | 0       | M8xØ19xt1.7 | 4    |

### **STEP 2**

ATTACH THE FOOTBOARD (B) TO THE SIDE RAIL ASSEMBLY USING TWO ALLEN BOLTS, SPRING WASHERS AND FLAT WASHERS. TIGHTEN ALL FOUR BOLTS AND BOLTS FROM STEP 1 COMPLETELY USING ALLEN KEY (5).

MODUS

FURNITURE

INTERNATIONAL

| NO. | PICTURE | SIZE        | QTY. |
|-----|---------|-------------|------|
| 1   | 0000000 | M8x50       | 4    |
| 2   | 0       | M8xØ12xt1.7 | 4    |
| 3   | 0       | M8xØ19xt1.7 | 4    |