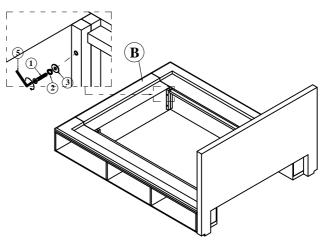

### **STEP 2**

ATTACH THE FOOTBOARD (B) TO THE SIDE RAIL ASSEMBLY USING TWO ALLEN BOLTS, SPRING WASHERS AND FLAT WASHERS. TIGHTEN ALL FOUR BOLTS AND BOLTS FROM STEP 1 COMPLETELY USING ALLEN KEY (5).

MODUS

# **STEP 2**

ATTACH THE FOOTBOARD (B) TO THE SIDE RAIL ASSEMBLY USING TWO ALLEN BOLTS, SPRING WASHERS AND FLAT WASHERS. TIGHTEN ALL FOUR BOLTS AND BOLTS FROM STEP 1 COMPLETELY USING ALLEN KEY (5).

| NO. | PICTURE | SIZE        | QTY. |
|-----|---------|-------------|------|
| 1   |         | M8x50       | 4    |
| 2   | Q       | M8xØ12xt1.7 | 4    |
| 3   | 0       | M8xØ19xt1.7 | 4    |