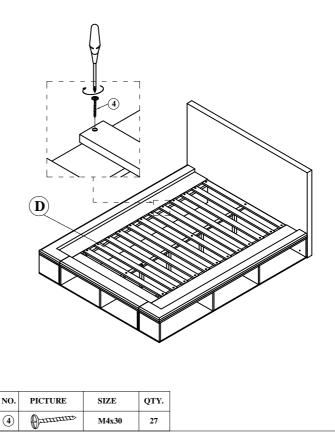

## **STEP 4**

ATTACH THE SLATS TO THE BED AND CENTER SLAT SUPPORT USING THE PROVIDED WOOD SCREWS (4) [PHILIPS HEAD SCREW DRIVER NOT INCLUDED].