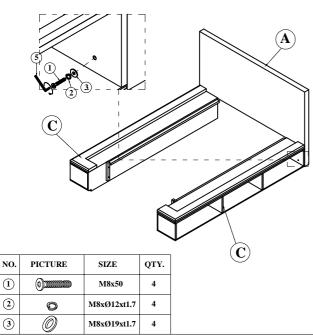

# STEP 1

ATTACH THE SIDE RAILS (C) TO THE HEADBOARD (A) USING TWO ALLEN BOLTS (1), SPRING WASHERS (2) AND FLAT WASHERS (3), PER SIDE. DO NOT TIGHTEN BOLTS COMPLETELY.

FURNITURE

INTERNATIONAL

| NO. | PICTURE | SIZE        | QTY. |
|-----|---------|-------------|------|
| 1   | 0000000 | M8x50       | 4    |
| 2   | 0       | M8xØ12xt1.7 | 4    |
| 3   | 0       | M8xØ19xt1.7 | 4    |