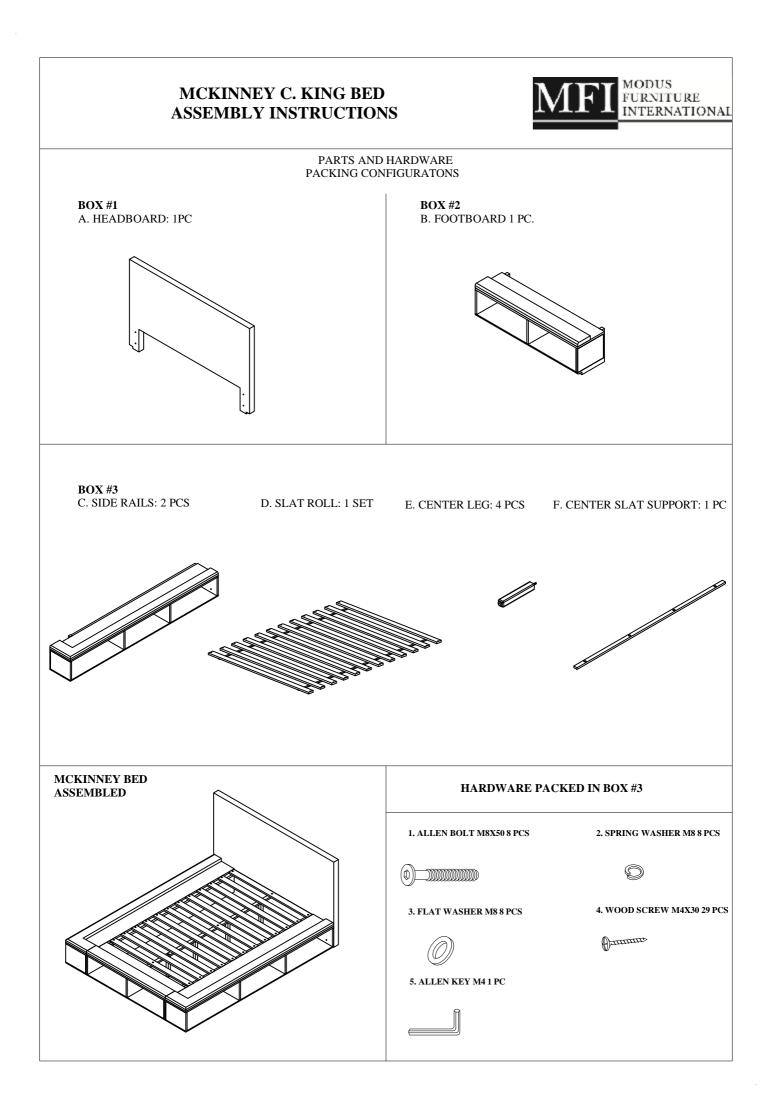

# MCKINNEY FULL/QUEEN/E. KING BED ASSEMBLY INSTRUCTIONS

# STEP 1

ATTACH THE SIDE RAILS (C) TO THE HEADBOARD (A) USING TWO ALLEN BOLTS (1), SPRING WASHERS (2) AND FLAT WASHERS (3), PER SIDE. DO NOT TIGHTEN BOLTS COMPLETELY.

# MCKINNEY C. KING BED ASSEMBLY INSTRUCTIONS