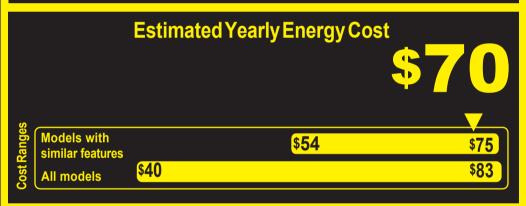

Compare ONLY to other labels with yellow numbers. Labels with yellow numbers are based on the same test procedures.

- Your cost will depend on your utility rates and use.
- Cost range based only on upright freezer models of similar capacity with manual defrost.
- Models with similar features have automatic defrost, bottom-mounted freezer, and no through-the-door ice.
- Estimated energy cost based on a national average electricity cost of 12 cents per kWh.