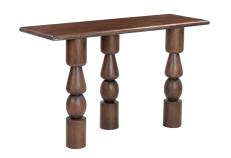

Item #: 109852

The Split Console Table is a striking and stylish piece of furniture that exudes warmth and sophistication. Crafted from premium-quality acacia wood, this console table boasts a natural finish that showcases the beauty and texture of the wood grain. Its mid-century-inspired design is both simple and sleek, featuring a top that provides ample space for placing drinks, books, or decorative items.

## **Product Dimensions**

Product 1 (in) : 47.2" W x 15

.7" D x 29.9 " H

Product 1 Weight (lbs.) : 57.2