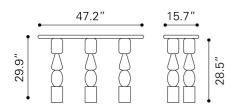

## **Product Dimensions**

Product 1 (in) : 47.2" W x 15

.7" D x 29.9 " H

Product 1 Weight (lbs.) : 57.2