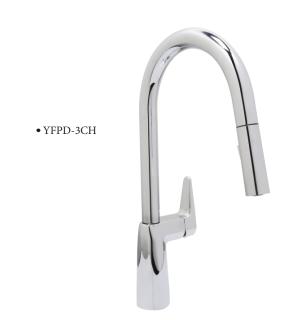

### Colors / Finishes

YFPD-3CH Chrome

YFPD-3SN PVD Satin Nickel YFPD-3SB PVD Satin Brass YFPD-3MB Matte Black