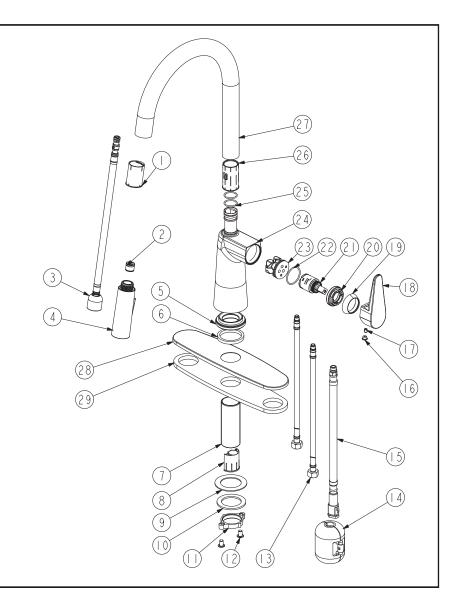

## **BREAK DOWN**

#### Component Parts List

| 29  | CTWP0349    | PLATE            | 1        |
|-----|-------------|------------------|----------|
| 28  | CTCT0168    | FACE PLATE       | 1        |
| 27  | CTPT0078    | OUTLET           | 1        |
| 26  | CTCP0684    | SLEEVE           | 1        |
| 25  | CTRR0170    | O-RING           | 2        |
| 24  | CTYZ0050    | BODY             | 1        |
| 23  | CTDP0103    | BASE SEAT        | 1        |
| 22  | CTRR0051    | O-RING           | 1        |
| 21  | ATBA0163    | CARTRIDGE        | 1        |
| 20  | CTKP0185    | RETAINER         | 1        |
| 19  | CTCP0330    | COVER            | 1        |
| 18  | CTHZ0778    | HANDLE           | 1        |
| 17  | CTST0117    | SCREW            | 1        |
| 16  | CTCP0689    | CAP              | 1        |
| 15  | ATBP0557    | HOSE             | 1        |
| 14  | ATBQ0882    | KEY BOLT         | 1        |
| 13  | ATBP0613    | HOSE             | 2        |
| 12  | CTST0101    | SCREW            | 2        |
| 11  | CTNL0004    | NUT              | 1        |
| 10  | CTWT0053    | WASHER           | 1        |
| 9   | CTWR0115    | WASHER           | 1        |
| 8   | CTCP0494    | SLEEVE           | 1        |
| 7   | CTPL0003    | SHANK            | 1        |
| 6   | CTWP0346    | WASHER           | 1        |
| 5   | CTNP0078    | NUT              | 1        |
| 4   | ATBE0378    | SHOWER HEAD      | 1        |
| 3   | ATBP0635    | HOSE             | 1        |
| 2   | ATBA0263    | Flow Regulators  | 1        |
| 1   | CTCP0683    | SLEEVE           | 1        |
| NO. | Drawing No. | Part Description | Quantity |