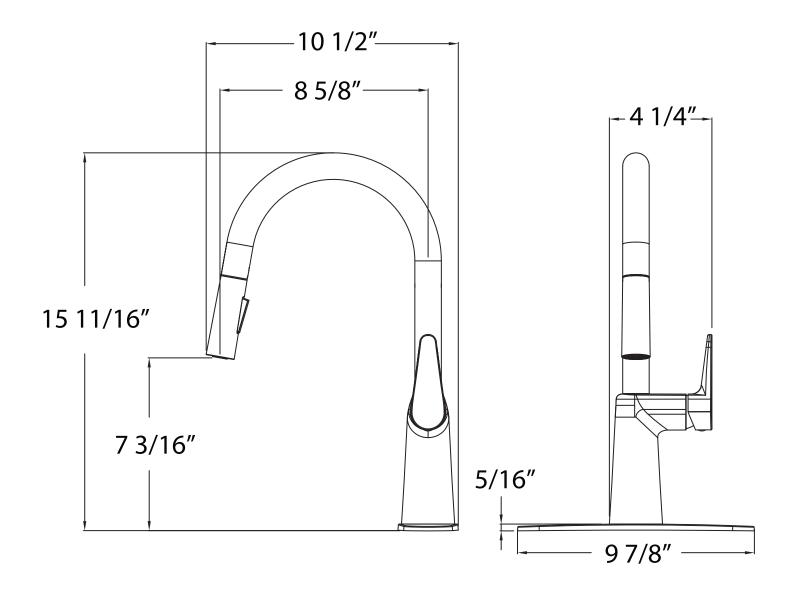

#### **LOMA KITCHEN FAUCET**

- · Two setting sprayer
- $\cdot$  360 $^{\circ}$  swing angle
- · Ceramic disc cartridge
- · Braided hoses with 3/8" compression nuts
- .18 CDN
- · Deck Plate Included