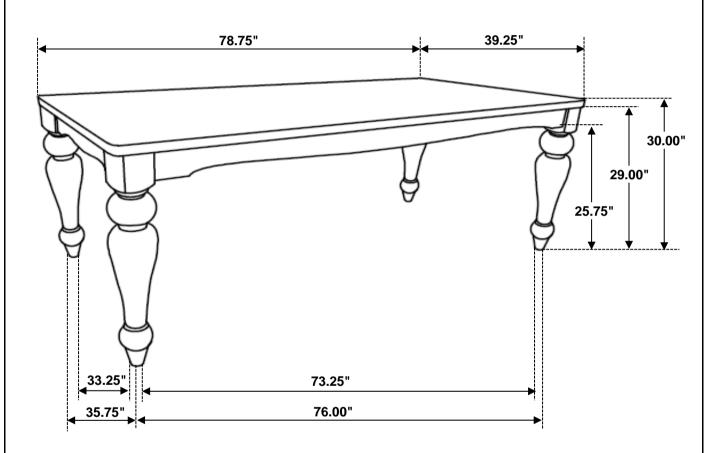

rior to start of assembly.
- 3. Please follow attached instructions in the same sequence as numbered to assure fast & easy assembly.



#### **WARNING!**

- 1. Don't attempt to repair or modify parts that are broken or defective. Please contact the store immediately.
- 2. This product is for home use only and not intended for commercial establishments.



ASSEMBLY TIME

15 MINUTES

### **PARTS IDENTIFICATION**

A TOP



1PC

B LEG



4PCS

### **HARDWARE IDENTIFICATION**

| 1 | ALLEN WRENCH<br>(M5 - BLK) | 1PC  |
|---|----------------------------|------|
| 2 | BOLT<br>(M8 x 70mm - RBW)  | 8PCS |
| 3 | LOCK WASHER<br>(M8 - RBW)  | 8PCS |
| 4 | FLAT WASHER<br>(M8 - RBW)  | 8PCS |

## ITEM: 108221

# COASTER

#### **ASSEMBLY INSTRUCTIONS**

## STEP 1



# STEP 2 COMPLETE





ITEM: 108221





Note: Dimension tolerance ±5%