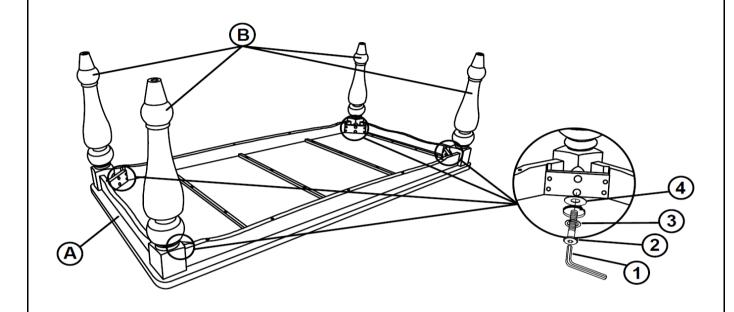

### **PARTS IDENTIFICATION**

A TOP

1PC

B LEG

4PCS

### **HARDWARE IDENTIFICATION**

| 1 | ALLEN WRENCH<br>(M5 - BLK) | 1PC  |
|---|----------------------------|------|
| 2 | BOLT<br>(M8 x 70mm - RBW)  | 8PCS |
| 3 | LOCK WASHER<br>(M8 - RBW)  | 8PCS |
| 4 | FLAT WASHER<br>(M8 - RBW)  | 8PCS |

## STEP 1