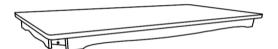

## ASSEMBLY INSTRUCTIONS COASTER FINE FURNITURE



Fine Furniture for every stage of life

108221 *Dining Table* 

REVISION 0 : 10/05/2023 PAGE 1 OF 3 COASTERFURNITURE.COM

### ITEM: 108221

#### **ASSEMBLY INSTRUCTIONS**



#### **ASSEMBLY TIPS:**

- 1. Remove hardware from box and sort by size.
- 2. Please check to see that all hardware and parts are present prior to start of assembly.
- 3. Please follow attached instructions in the same sequence as numbered to assure fast & easy assembly.



#### **WARNING!**

- 1. Don't attempt to repair or modify parts that are broken or defective. Please contact the store immediately.
- 2. This product is for home use only and not intended for commercial establishments.



ASSEMBLY TIME

15 MINUTES

### **PARTS IDENTIFICATION**

A TOP



1PC

B LEG



4PCS

### **HARDWARE IDENTIFICATION**

| 1 | ALLEN WRENCH<br>(M5 - BLK) | 1PC  |
|---|----------------------------|------|
| 2 | BOLT<br>(M8 x 70mm - RBW)  | 8PCS |
| 3 | LOCK WASHER<br>(M8 - RBW)  | 8PCS |
| 4 | FLAT WASHER<br>(M8 - RBW)  | 8PCS |

## ITEM: 108221

# COASTER

#### **ASSEMBLY INSTRUCTIONS**

## STEP 1



# STEP 2 COMPLETE





ITEM: 108221





Note: Dimension tolerance ±5%