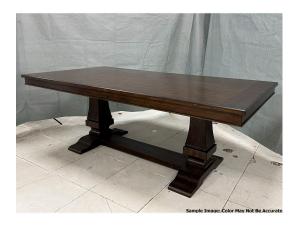

## D-5210-5-DT Phillipe Dining Table with with 18in Leaf in Cherry

| Status              | Available | Price    | In Transit / On Order |  |
|---------------------|-----------|----------|-----------------------|--|
| C-Direct Shipments  |           |          |                       |  |
| Buy to Order        | 0         | \$239.95 |                       |  |
| Mesquite Warehouse  |           |          |                       |  |
| Out                 | 0         | \$349.95 | Nov-28 18 Dec-05 35   |  |
| C-Vietnam Warehouse |           |          |                       |  |
| Out                 | 0         | \$269.95 | Sep-24 30             |  |
|                     |           |          |                       |  |
|                     |           |          |                       |  |
|                     |           |          |                       |  |
|                     |           |          |                       |  |
|                     |           |          |                       |  |
|                     |           |          |                       |  |

| Collection: | Phillipe Cherry         |  |
|-------------|-------------------------|--|
| Dimensions: | w-102 X d-42 X h-30 in. |  |
| Weight:     | 191.80 lbs              |  |
| Volume:     | 24.43 cu. ft.           |  |
| UPC #       | 840416519389            |  |
| Туре:       | Dining Tables           |  |
| Family:     | Dining Room             |  |
|             |                         |  |