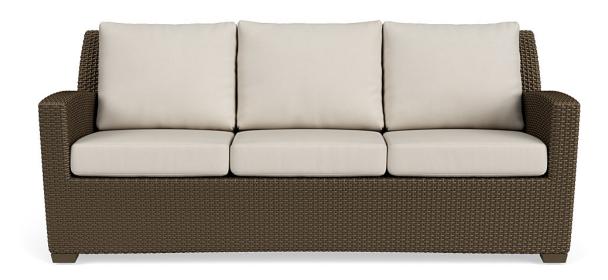

## **FUSION SOFA - PILLOW BACK**

Model: 2860-6310-BR Collection: Fusion

Designer: Richard Frinier

## **Specifications**

| Arm Height (in)  | 26    |
|------------------|-------|
| Height (in)      | 36    |
| Seat Height (in) | 22    |
| Width (in)       | 83.5  |
| Depth (in)       | 31.25 |
| Weight (lbs)     | 91    |

This innovative and contemporary design evokes an attitude of couture outdoor furniture while it's bold profile generates international appeal. Accented by molded pedestal feet, like the heel or platform of a designer shoe, The Fusion Outdoor Sofa features a uniform and textural pattern that weaves the entire form into a solid structure.