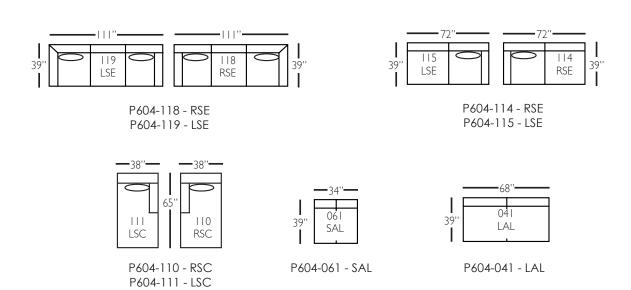

# **Bradford Sectional**

| Standard Features                               | P604-041<br>Large Armless | P604-061<br>Small Armless | P604-110/111<br>Right/Left Chaise | P604-114/115<br>Right/Left Two<br>Seated End | P604-118/119<br>Right/Left Three Seated<br>End w/ Corner |
|-------------------------------------------------|---------------------------|---------------------------|-----------------------------------|----------------------------------------------|----------------------------------------------------------|
| Loose Pillow Back                               | /                         | ✓                         | /                                 | ✓                                            | ✓                                                        |
| One 22" Non-Welted Down-Blend Throw Pillow (TP) | N/A                       | N/A                       | /                                 | ✓                                            | <b>√</b> (2)                                             |
| Wooden Leg Finish Choices                       | 1                         | ✓                         | 1                                 | ✓                                            | /                                                        |
| Harmony Cushion                                 | 1                         | ✓                         | /                                 | ✓                                            | ✓                                                        |
| Suspension System                               | sinuous                   | sinuous                   | sinuous                           | sinuous                                      | sinuous                                                  |
| Options - See Price List for Prices             |                           |                           |                                   |                                              |                                                          |
| Extra Throw Pillows (XP)                        | N/A                       | N/A                       | 1                                 | ✓                                            | /                                                        |
| Fitted Arm Covers                               | N/A                       | N/A                       | /                                 | ✓                                            | /                                                        |
| Cloud Cushion                                   | 1                         | ✓                         | /                                 | ✓                                            | /                                                        |