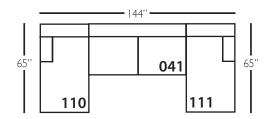

# **Bradford Sectional**

| Standard Features                               | P604-041<br>Large Armless | P604-061<br>Small Armless | P604-110/111<br>Right/Left Chaise | P604-114/115<br>Right/Left Two<br>Seated End | P604-118/119<br>Right/Left Three Seated<br>End w/ Corner |
|-------------------------------------------------|---------------------------|---------------------------|-----------------------------------|----------------------------------------------|----------------------------------------------------------|
| Loose Pillow Back                               | /                         | ✓                         | /                                 | ✓                                            | ✓                                                        |
| One 22" Non-Welted Down-Blend Throw Pillow (TP) | N/A                       | N/A                       | /                                 | ✓                                            | <b>√</b> (2)                                             |
| Wooden Leg Finish Choices                       | 1                         | ✓                         | 1                                 | ✓                                            | /                                                        |
| Harmony Cushion                                 | 1                         | ✓                         | /                                 | ✓                                            | ✓                                                        |
| Suspension System                               | sinuous                   | sinuous                   | sinuous                           | sinuous                                      | sinuous                                                  |
| Options - See Price List for Prices             |                           |                           |                                   |                                              |                                                          |
| Extra Throw Pillows (XP)                        | N/A                       | N/A                       | 1                                 | ✓                                            | /                                                        |
| Fitted Arm Covers                               | N/A                       | N/A                       | /                                 | ✓                                            | /                                                        |
| Cloud Cushion                                   | 1                         | ✓                         | /                                 | ✓                                            | /                                                        |