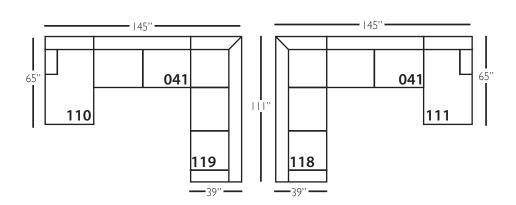

ws (XP)                        | N/A                       | N/A                       | 1                                 | ✓                                            | /                                                        |
| Fitted Arm Covers                               | N/A                       | N/A                       | /                                 | ✓                                            | /                                                        |
| Cloud Cushion                                   | 1                         | ✓                         | /                                 | ✓                                            | /                                                        |

Pattern Availability: RG, PS, NM, RS

# **Bradford Sectional**