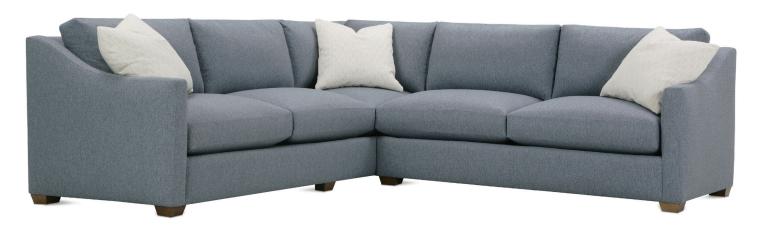

# **Bradford Sectional**

| Standard Features                               | P604-041<br>Large Armless | P604-061<br>Small Armless | P604-110/111<br>Right/Left Chaise | P604-114/115<br>Right/Left Two<br>Seated End | P604-118/119<br>Right/Left Three Seated<br>End w/ Corner |
|-------------------------------------------------|---------------------------|---------------------------|-----------------------------------|----------------------------------------------|----------------------------------------------------------|
| Loose Pillow Back                               | /                         | ✓                         | /                                 | ✓                                            | ✓                                                        |
| One 22" Non-Welted Down-Blend Throw Pillow (TP) | N/A                       | N/A                       | /                                 | ✓                                            | <b>√</b> (2)                                             |
| Wooden Leg Finish Choices                       | 1                         | ✓                         | 1                                 | ✓                                            | /                                                        |
| Harmony Cushion                                 | 1                         | ✓                         | /                                 | ✓                                            | ✓                                                        |
| Suspension System                               | sinuous                   | sinuous                   | sinuous                           | sinuous                                      | sinuous                                                  |
| Options - See Price List for Prices             |                           |                           |                                   |                                              |                                                          |
| Extra Throw Pillows (XP)                        | N/A                       | N/A                       | 1                                 | ✓                                            | /                                                        |
| Fitted Arm Covers                               | N/A                       | N/A                       | /                                 | ✓                                            | /                                                        |
| Cloud Cushion                                   | 1                         | ✓                         | /                                 | ✓                                            | /                                                        |

# **Bradford Sectional**