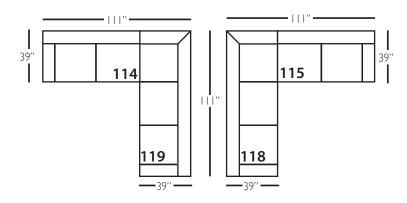

# **Bradford Sectional**

| Standard Features                               | P604-041<br>Large Armless | P604-061<br>Small Armless | P604-110/111<br>Right/Left Chaise | P604-114/115<br>Right/Left Two<br>Seated End | P604-118/119<br>Right/Left Three Seated<br>End w/ Corner |
|-------------------------------------------------|---------------------------|---------------------------|-----------------------------------|----------------------------------------------|----------------------------------------------------------|
| Loose Pillow Back                               | /                         | ✓                         | /                                 | ✓                                            | ✓                                                        |
| One 22" Non-Welted Down-Blend Throw Pillow (TP) | N/A                       | N/A                       | /                                 | ✓                                            | <b>√</b> (2)                                             |
| Wooden Leg Finish Choices                       | 1                         | ✓                         | 1                                 | ✓                                            | /                                                        |
| Harmony Cushion                                 | 1                         | ✓                         | /                                 | ✓                                            | ✓                                                        |
| Suspension System                               | sinuous                   | sinuous                   | sinuous                           | sinuous                                      | sinuous                                                  |
| Options - See Price List for Prices             |                           |                           |                                   |                                              |                                                          |
| Extra Throw Pillows (XP)                        | N/A                       | N/A                       | 1                                 | ✓                                            | /                                                        |
| Fitted Arm Covers                               | N/A                       | N/A                       | /                                 | ✓                                            | /                                                        |
| Cloud Cushion                                   | 1                         | ✓                         | /                                 | ✓                                            | /                                                        |