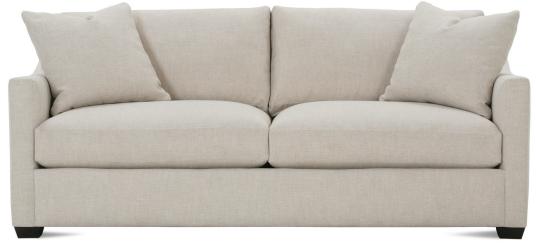

## **Bradford**

Shown in fabric 100CR-43, throw pillow fabric (TP) 100CR-43, Chocolate wood finish.

P604-002 Sofa: L82 x D39 x H37 cm: L224 x D99 x H94

Seat Height: 22" Seat Depth: 23" Arm Height: 26" Distance Between Arms: 72"