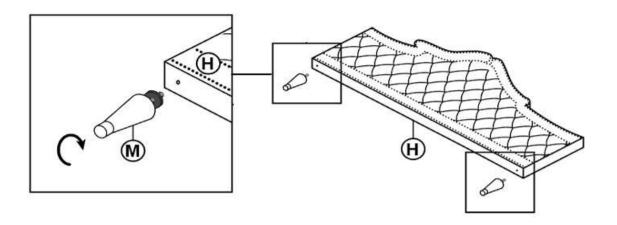

| 4PCS  |

#### NOTE:

Phillips head screw driver is required in the assembly process; however, manufacturer does not provide this item.

# COASTER

#### **ASSEMBLY INSTRUCTIONS**

#### STEP 1



#### STEP 2







PAGE 4 OF 7

# COASTER

#### **ASSEMBLY INSTRUCTIONS**

#### STEP 4



#### STEP 5



#### STEP 6



\*Hand tight, do not tighten all the JCBC bolts.

PAGE 5 OF 7

## COASTER

#### **ASSEMBLY INSTRUCTIONS**

#### STEP 7



#### STEP 8



#### STEP 9



PAGE 6 OF 7

# COASTER

#### **ASSEMBLY INSTRUCTIONS**

### **STEP 10**



#### **STEP 11**



#### STEP 12 COMPLETE



PAGE 7 OF 7 COASTERFURNITURE.COM





Note: Dimension tolerance ±5%