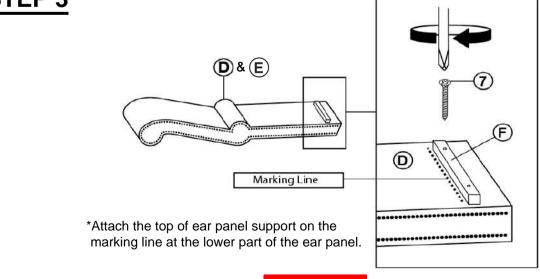

| 4PCS  |

#### NOTE:

Phillips head screw driver is required in the assembly process; however, manufacturer does not provide this item.

# COASTER

#### **ASSEMBLY INSTRUCTIONS**

#### STEP 1



#### STEP 2







PAGE 4 OF 7

# COASTER

#### **ASSEMBLY INSTRUCTIONS**

#### STEP 4



#### STEP 5



#### STEP 6



\*Hand tight, do not tighten all the JCBC bolts.

PAGE 5 OF 7

## COASTER

#### **ASSEMBLY INSTRUCTIONS**

#### STEP 7



#### STEP 8



#### STEP 9



PAGE 6 OF 7

# COASTER

#### **ASSEMBLY INSTRUCTIONS**

### **STEP 10**



#### **STEP 11**



#### STEP 12 COMPLETE



PAGE 7 OF 7 COASTERFURNITURE.COM





Note: Dimension tolerance ±5%