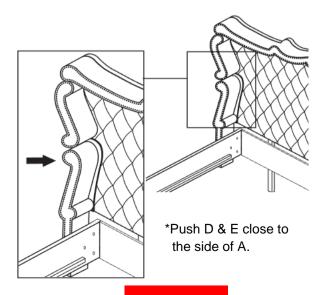

| 4PCS  |

#### NOTE:

Phillips head screw driver is required in the assembly process; however, manufacturer does not provide this item.

# COASTER

#### **ASSEMBLY INSTRUCTIONS**

#### STEP 1



#### STEP 2







PAGE 4 OF 7

# COASTER

#### **ASSEMBLY INSTRUCTIONS**

#### STEP 4



#### STEP 5



#### STEP 6



\*Hand tight, do not tighten all the JCBC bolts.

PAGE 5 OF 7

## COASTER

#### **ASSEMBLY INSTRUCTIONS**

#### STEP 7



#### STEP 8



#### STEP 9



PAGE 6 OF 7

# COASTER

#### **ASSEMBLY INSTRUCTIONS**

### **STEP 10**



#### **STEP 11**



#### STEP 12 COMPLETE



PAGE 7 OF 7 COASTERFURNITURE.COM





Note: Dimension tolerance ±5%