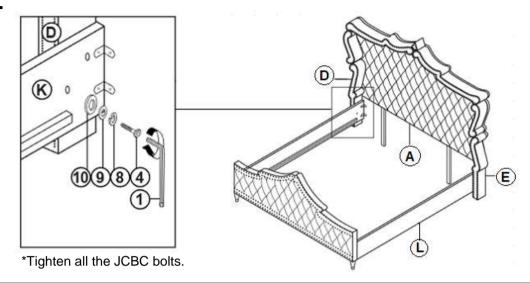

#### STEP 5

#### STEP 6

\*Hand tight, do not tighten all the JCBC bolts.

PAGE 5 OF 7