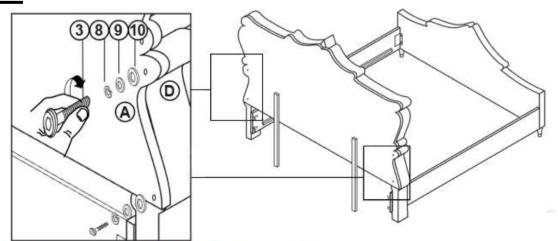

| 4PCS  |

#### NOTE:

Phillips head screw driver is required in the assembly process; however, manufacturer does not provide this item.

# COASTER

#### **ASSEMBLY INSTRUCTIONS**

#### STEP 1



#### STEP 2







PAGE 4 OF 7

# COASTER

#### **ASSEMBLY INSTRUCTIONS**

#### STEP 4



#### STEP 5



#### STEP 6



\*Hand tight, do not tighten all the JCBC bolts.

PAGE 5 OF 7

## COASTER

#### **ASSEMBLY INSTRUCTIONS**

#### STEP 7



#### STEP 8



#### STEP 9



PAGE 6 OF 7

# COASTER

#### **ASSEMBLY INSTRUCTIONS**

### **STEP 10**



#### **STEP 11**



#### STEP 12 COMPLETE



PAGE 7 OF 7 COASTERFURNITURE.COM





Note: Dimension tolerance ±5%