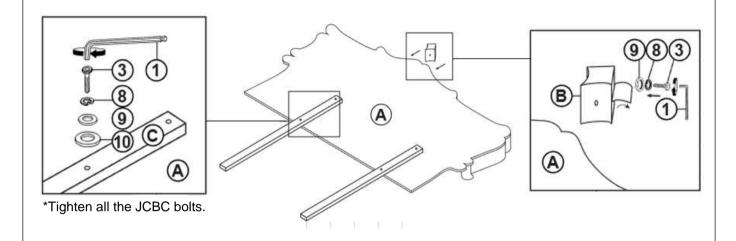

#### STEP 5

#### STEP 6

\*Hand tight, do not tighten all the JCBC bolts.

PAGE 5 OF 7