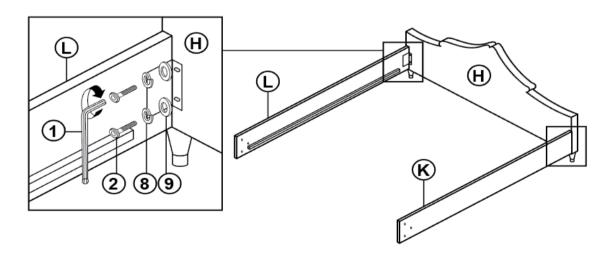

| 4PCS  |

#### NOTE:

Phillips head screw driver is required in the assembly process; however, manufacturer does not provide this item.

# COASTER

#### **ASSEMBLY INSTRUCTIONS**

#### STEP 1



#### STEP 2







PAGE 4 OF 7

# COASTER

#### **ASSEMBLY INSTRUCTIONS**

#### STEP 4



#### STEP 5



#### STEP 6



\*Hand tight, do not tighten all the JCBC bolts.

PAGE 5 OF 7

## COASTER

#### **ASSEMBLY INSTRUCTIONS**

#### STEP 7



#### STEP 8



#### STEP 9



PAGE 6 OF 7

# COASTER

#### **ASSEMBLY INSTRUCTIONS**

### **STEP 10**



#### **STEP 11**



#### STEP 12 COMPLETE



PAGE 7 OF 7 COASTERFURNITURE.COM





Note: Dimension tolerance ±5%