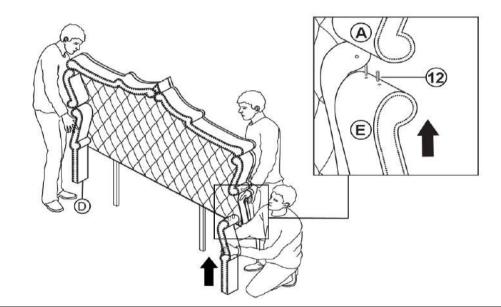

| 4PCS  |

#### NOTE:

Phillips head screw driver is required in the assembly process; however, manufacturer does not provide this item.

# COASTER

#### **ASSEMBLY INSTRUCTIONS**

#### STEP 1



#### STEP 2







PAGE 4 OF 7

# COASTER

#### **ASSEMBLY INSTRUCTIONS**

#### STEP 4



#### STEP 5



#### STEP 6



\*Hand tight, do not tighten all the JCBC bolts.

PAGE 5 OF 7

## COASTER

#### **ASSEMBLY INSTRUCTIONS**

#### STEP 7



#### STEP 8



#### STEP 9



PAGE 6 OF 7

# COASTER

#### **ASSEMBLY INSTRUCTIONS**

### **STEP 10**



#### **STEP 11**



#### STEP 12 COMPLETE



PAGE 7 OF 7 COASTERFURNITURE.COM





Note: Dimension tolerance ±5%