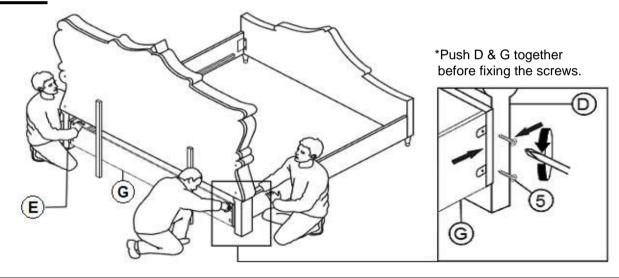

| 4PCS  |

#### NOTE:

Phillips head screw driver is required in the assembly process; however, manufacturer does not provide this item.

# COASTER

#### **ASSEMBLY INSTRUCTIONS**

#### STEP 1



#### STEP 2







PAGE 4 OF 7

# COASTER

#### **ASSEMBLY INSTRUCTIONS**

#### STEP 4



#### STEP 5



#### STEP 6



\*Hand tight, do not tighten all the JCBC bolts.

PAGE 5 OF 7

## COASTER

#### **ASSEMBLY INSTRUCTIONS**

#### STEP 7



#### STEP 8



#### STEP 9



PAGE 6 OF 7

# COASTER

#### **ASSEMBLY INSTRUCTIONS**

### **STEP 10**



#### **STEP 11**



#### STEP 12 COMPLETE



PAGE 7 OF 7 COASTERFURNITURE.COM





Note: Dimension tolerance ±5%