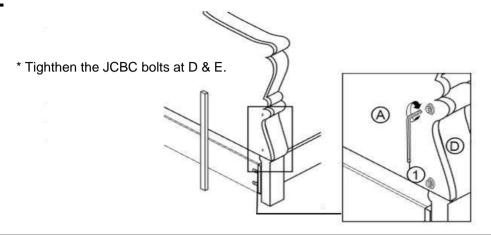

#### STEP 4

#### STEP 5

#### STEP 6

\*Hand tight, do not tighten all the JCBC bolts.

PAGE 5 OF 7