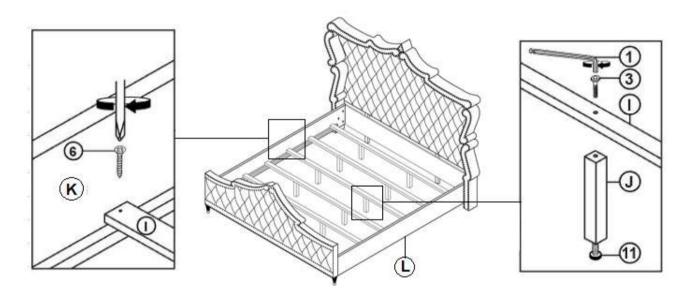

| 4PCS  |

#### NOTE:

Phillips head screw driver is required in the assembly process; however, manufacturer does not provide this item.

# COASTER

#### **ASSEMBLY INSTRUCTIONS**

#### STEP 1



#### STEP 2







PAGE 4 OF 7

# COASTER

#### **ASSEMBLY INSTRUCTIONS**

#### STEP 4



#### STEP 5



#### STEP 6



\*Hand tight, do not tighten all the JCBC bolts.

PAGE 5 OF 7

## COASTER

#### **ASSEMBLY INSTRUCTIONS**

#### STEP 7



#### STEP 8



#### STEP 9



PAGE 6 OF 7

# COASTER

#### **ASSEMBLY INSTRUCTIONS**

### **STEP 10**



#### **STEP 11**



#### STEP 12 COMPLETE



PAGE 7 OF 7 COASTERFURNITURE.COM





Note: Dimension tolerance ±5%