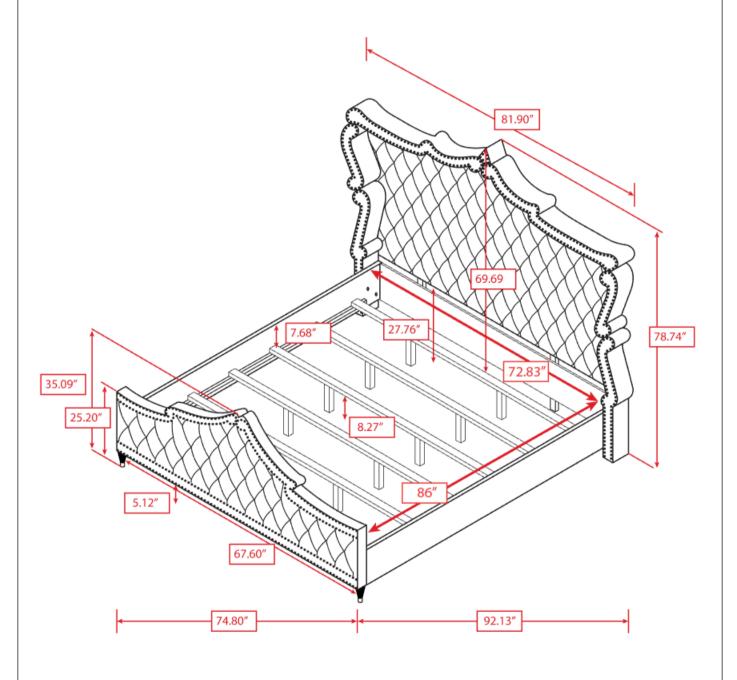

| 4PCS  |

#### NOTE:

Phillips head screw driver is required in the assembly process; however, manufacturer does not provide this item.

# COASTER

#### **ASSEMBLY INSTRUCTIONS**

#### STEP 1



#### STEP 2







PAGE 4 OF 7

# COASTER

#### **ASSEMBLY INSTRUCTIONS**

#### STEP 4



#### STEP 5



#### STEP 6



\*Hand tight, do not tighten all the JCBC bolts.

PAGE 5 OF 7

## COASTER

#### **ASSEMBLY INSTRUCTIONS**

#### STEP 7



#### STEP 8



#### STEP 9



PAGE 6 OF 7

# COASTER

#### **ASSEMBLY INSTRUCTIONS**

### **STEP 10**



#### **STEP 11**



#### STEP 12 COMPLETE



PAGE 7 OF 7 COASTERFURNITURE.COM





Note: Dimension tolerance ±5%