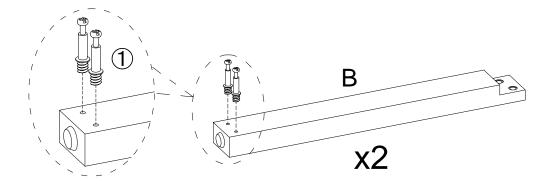

defective. Please contact the store immediately.
 This product is for home use only and not intended for commercial establishments.



ASSEMBLY TIME

30 MINUTES

### PARTS INDENTIFICATION

| No | DESCRIPTION & FIGURE | QTY  |
|----|----------------------|------|
| А  | TOP                  | 1pc  |
| В  | LEG 1                | 2pcs |
| С  | LEG 2                | 2pcs |
| D  | LEG SUPPORT          | 2pcs |

#### HARDWARE PACKAGE:

| No | DESCRIPTION        | FIGURE       | QTY  |
|----|--------------------|--------------|------|
| 1  | CAM BOLT           | (C)          | 8pcs |
| 2  | COM LOCK           |              | 8pcs |
| 3  | BOLT               | (d) (M8x30mm | 8pcs |
| 4  | WASHER             | Ø20xØ8x1.2mm | 8pcs |
| 5  | ALLEN KEY<br>(5mm) |              | 1pc  |



## STEP 1







## STEP 3





# STEP 4 COMPLETE



COASTERFURNITURE.COM





Note:Dimension tolerance ± 5%