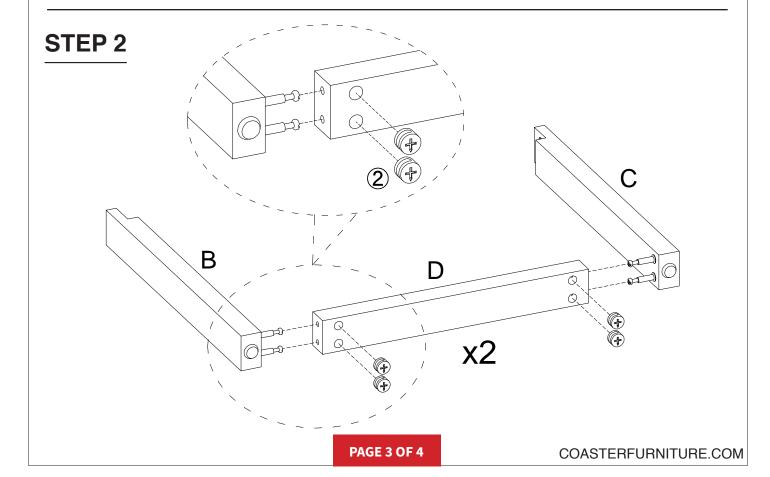

ctive. Please contact the store immediately.
 This product is for home use only and not intended for commercial establishments.



ASSEMBLY TIME

30 MINUTES

### PARTS INDENTIFICATION

| No | DESCRIPTION & FIGURE | QTY  |
|----|----------------------|------|
| А  | TOP                  | 1pc  |
| В  | LEG 1                | 2pcs |
| С  | LEG 2                | 2pcs |
| D  | LEG SUPPORT          | 2pcs |

#### HARDWARE PACKAGE:

| No | DESCRIPTION        | FIGURE       | QTY  |
|----|--------------------|--------------|------|
| 1  | CAM BOLT           | (C)          | 8pcs |
| 2  | COM LOCK           |              | 8pcs |
| 3  | BOLT               | (d) (M8x30mm | 8pcs |
| 4  | WASHER             | Ø20xØ8x1.2mm | 8pcs |
| 5  | ALLEN KEY<br>(5mm) |              | 1pc  |



## STEP 1







## STEP 3





# STEP 4 COMPLETE



COASTERFURNITURE.COM





Note:Dimension tolerance ± 5%