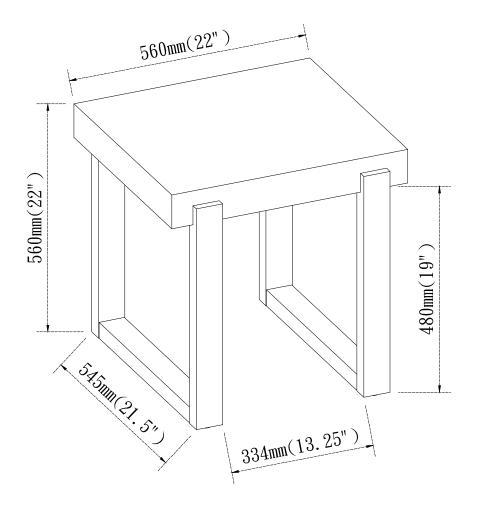

for home use only and not intended for commercial establishments.



ASSEMBLY TIME

30 MINUTES

### PARTS INDENTIFICATION

| No | DESCRIPTION & FIGURE | QTY  |
|----|----------------------|------|
| А  | TOP                  | 1pc  |
| В  | LEG 1                | 2pcs |
| С  | LEG 2                | 2pcs |
| D  | LEG SUPPORT          | 2pcs |

#### HARDWARE PACKAGE:

| No | DESCRIPTION        | FIGURE       | QTY  |
|----|--------------------|--------------|------|
| 1  | CAM BOLT           | (C)          | 8pcs |
| 2  | COM LOCK           |              | 8pcs |
| 3  | BOLT               | (d) (M8x30mm | 8pcs |
| 4  | WASHER             | Ø20xØ8x1.2mm | 8pcs |
| 5  | ALLEN KEY<br>(5mm) |              | 1pc  |



## STEP 1







## STEP 3





# STEP 4 COMPLETE



COASTERFURNITURE.COM





Note:Dimension tolerance ± 5%