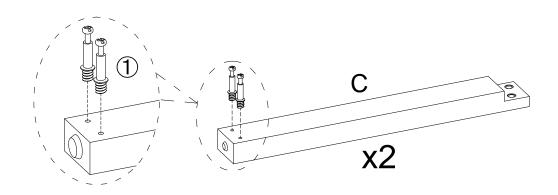

fective. Please contact the store immediately.
 This product is for home use only and not intended for commercial establishments.



ASSEMBLY TIME

30 MINUTES

### PARTS INDENTIFICATION

| No | DESCRIPTION & FIGURE | QTY  |
|----|----------------------|------|
| А  | TOP                  | 1pc  |
| В  | LEG 1                | 2pcs |
| С  | LEG 2                | 2pcs |
| D  | LEG SUPPORT          | 2pcs |

#### HARDWARE PACKAGE:

| No | DESCRIPTION        | FIGURE       | QTY  |
|----|--------------------|--------------|------|
| 1  | CAM BOLT           | (C)          | 8pcs |
| 2  | COM LOCK           |              | 8pcs |
| 3  | BOLT               | (d) (M8x30mm | 8pcs |
| 4  | WASHER             | Ø20xØ8x1.2mm | 8pcs |
| 5  | ALLEN KEY<br>(5mm) |              | 1pc  |



## STEP 1







## STEP 3





# STEP 4 COMPLETE



COASTERFURNITURE.COM





Note:Dimension tolerance ± 5%