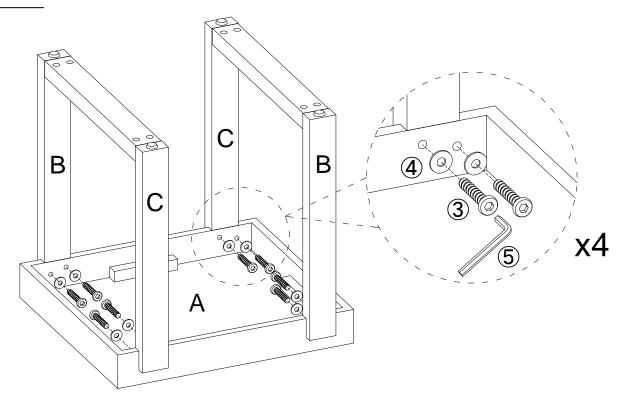

ontact the store immediately.
 This product is for home use only and not intended for commercial establishments.



ASSEMBLY TIME

30 MINUTES

### PARTS INDENTIFICATION

| No | DESCRIPTION & FIGURE | QTY  |
|----|----------------------|------|
| А  | TOP                  | 1pc  |
| В  | LEG 1                | 2pcs |
| С  | LEG 2                | 2pcs |
| D  | LEG SUPPORT          | 2pcs |

#### HARDWARE PACKAGE:

| No | DESCRIPTION        | FIGURE       | QTY  |
|----|--------------------|--------------|------|
| 1  | CAM BOLT           | (C)          | 8pcs |
| 2  | COM LOCK           |              | 8pcs |
| 3  | BOLT               | (d) (M8x30mm | 8pcs |
| 4  | WASHER             | Ø20xØ8x1.2mm | 8pcs |
| 5  | ALLEN KEY<br>(5mm) |              | 1pc  |



## STEP 1







## STEP 3





# STEP 4 COMPLETE



COASTERFURNITURE.COM





Note:Dimension tolerance ± 5%