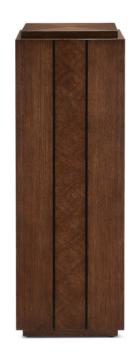

## Dorian Pedestal

Overall: 40.5"h x 14"w x 14"d

Finish: Kona/Black Materials: Oak Veneer

Item Weight: 66 lb

With gorgeously rich surface details, the Dorian Pedestal is clad in oak veneers that are laser cut and laid in place like pieces being fitted into a jigsaw puzzle. The panels of diamond box patterns are flanked by black racing stripes to add depth to the piece. The fact that each element is cut and hand-applied makes this an artisanal statement, and the inset base and top add character to the wood pedestal. This lovely art pedestal was designed by Aimee Kurzner.