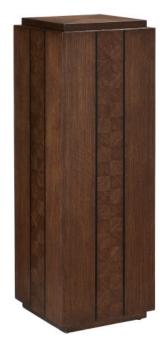

## Dorian Pedestal

Overall: 40.5"h x 14"w x 14"d

Finish: Kona/Black Materials: Oak Veneer

Item Weight: 66 lb

With gorgeously rich surface details, the Dorian Pedestal is clad in oak veneers that are laser cut and laid in place like pieces being fitted into a jigsaw puzzle. The panels of diamond box patterns are flanked by black racing stripes to add depth to the piece. The fact that each element is cut and hand-applied makes this an artisanal statement, and the inset base and top add character to the wood pedestal. This lovely art pedestal was designed by Aimee Kurzner.