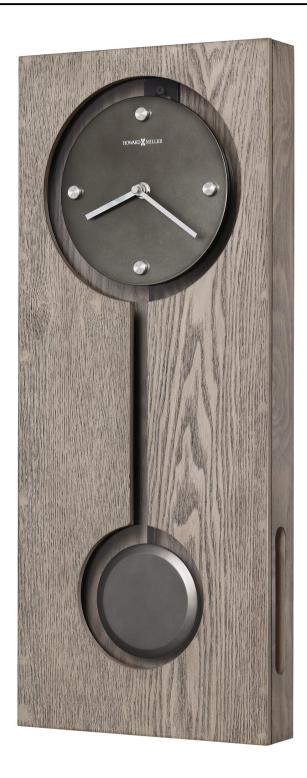

## Olsen Wall Clock 625781

- Seaside gray finished rectangular wall clock with see-thru pendulum window.
- Select hardwoods and veneers.
- Quartz, battery operated clock requires two AA batteries (not included).
- Charcoal gray dial with raised, spun silver finished, round hour markers at the 12, 3, 6, and 9 positions.
- Satin silver toned hour and minute hands.
- Pendulum has a charcoal gray finish.

Overall Width: 9.5 in
Overall Depth: 2 in

Overall Height: 22.75 in

Weight: 4.46 lb

**Battery Included**: No

**Battery Quantity and Size**: 2AA

**Clock Movement**: Quartz **Wood Finish**: Seaside Grey