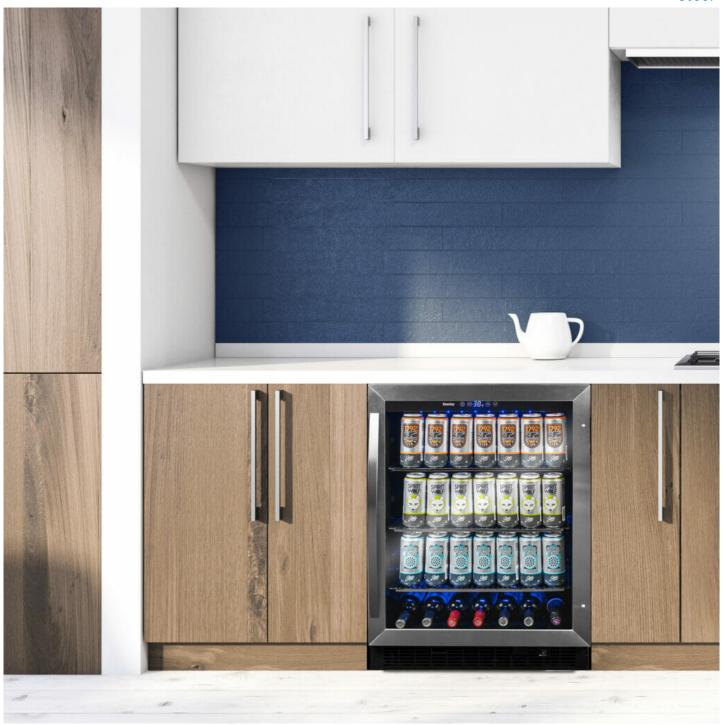

# **DBC057A1BSS**

5.7 cu. ft. Built-in Beverage Center in Stainless Steel

5.7 cu. ft. Built-in Beverage Center in Stainless Steel

## **FEATURES**

- 5.7 cu. ft. beverage center stores up to 154 (355ml/Can)
- Designed for built in under counter installation
- Superior fan-forced cooling maintains an optimal and consistent internal temperature throughout the chamber
- Temperature range: can be set between 37°F 64°F (3°C - 18°C)
- Blue LED lighting illuminates the interior
- Digital thermostat with blue LED display is visible through the door
- Reversible door swing can be set for left- or righthand opening
- Premium door design includes dual pane, low-E glass
- Temperature memory reverts to last set temperature after a power failure
- 3 adjustable wire shelves with stainless look shelf trim
- Durable 304 grade stainless steel door frame with matching handle
- 12-month warranty with in-home service