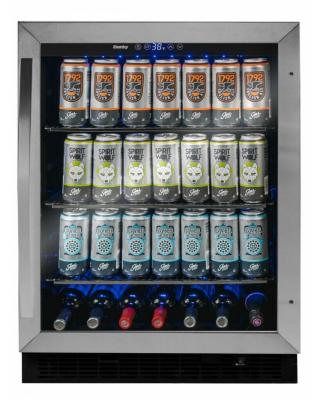

## **FEATURES**

- 5.7 cu. ft. beverage center stores up to 154 (355ml/Can)
- Designed for built in under counter installation
- Superior fan-forced cooling maintains an optimal and consistent internal temperature throughout the chamber
- Temperature range: can be set between 37°F 64°F (3°C - 18°C)
- Blue LED lighting illuminates the interior
- Digital thermostat with blue LED display is visible through the door
- Reversible door swing can be set for left- or righthand opening
- Premium door design includes dual pane, low-E glass
- Temperature memory reverts to last set temperature after a power failure
- 3 adjustable wire shelves with stainless look shelf trim
- Durable 304 grade stainless steel door frame with matching handle
- 12-month warranty with in-home service

#### **Apperance**

Colour Stainless Steel

#### Capacity

Capacity 5.7 cu.ft