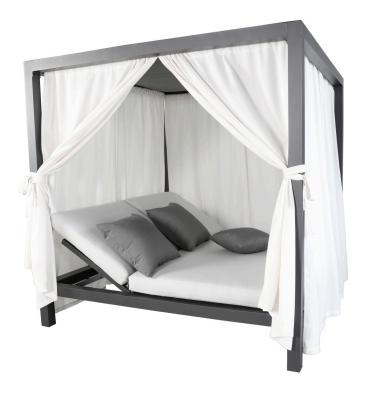

## **C**ABANA**C**OAST

Product No: 33060SR4C-ST Name: Muse Cabana Daybed SR4C

Collection: Muse Cabana Material: Aluminum Weight: 206 lbs

**Dimensions:** 78.8"W x 78.8"D x **AH:** N | **SW:** 72.8" | **SDW:** 48" | **SHW:** 17.8" | **SD:** 78.5" | **SH:** 13.8"

78.8"H

**Detail:** The NEW for 2023 Muse Outdoor Cabana Daybed features a durable aluminum frame in 2 frame finish selections and many options for a bespoke, lounge-worthy outdoor refuge. Can be mounted to floor. Your Muse: the pursuit of rest and relaxation. Muse Cabana Daybed SR4C (Sling Roof + 4 Curtain Panel set) shown in: Tiger Drylac® Storm with Sunbrella® Sling roof in 6724-0002 Way Grey, Curtain Panel set shown in 51000 Shadow Snow, cushion shown in 40487-0041 Idol Pebble, 22" x 22" pillows and 18" x 18" pillow shown in 1046-93 Charcoal Sand (throw pillows not included.) Tiger Drylac® White with Sunbrella® Sling roof in 6724-0001 Way White, Curtain Panel set shown in 51000 Shadow Snow, cushion shown in 40487-0041 Idol Pebble, 22" x 22" pillows and 18" x 18" pillow shown in 1042-79 Indigo Sand (throw pillows not included.) Includes Floor Mounting Kit.