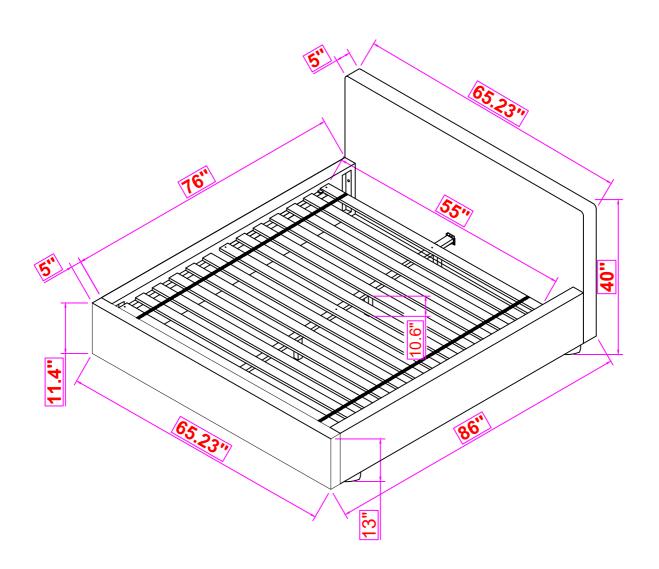

# STEP 5 COMPLETE

**INNER SIZE: 76" X 55"** 

**NOTE:**Dimension tolerance±5%

COASTERFURNITURE.COM