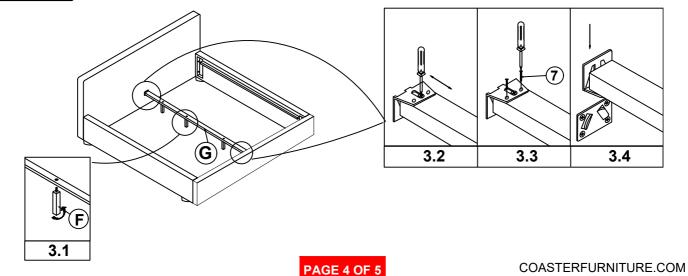

## STEP 3

#### Z-B2(BOX2)-HARDWARE PACK IS LOCATED IN 316020F(B2)

| 1 | LOCK WASHER<br>(Ø 5/16 "- RBW)             |                  | 8PCS | 2 | FLAT WASHER<br>(Ø 5/16 "- RBW)          | 8PCS |
|---|--------------------------------------------|------------------|------|---|-----------------------------------------|------|
| 3 | WRENCH (14mm - RBW)                        | G                | 1PC  | 4 | THREADED BOLT<br>(Ø 5/16 "X 90mm - RBW) | 8PCS |
| 5 | LONG FLAT HEAD SCREW<br>(M4 x 30mm - RBW)  | <del> mmmm</del> | 9PCS | 6 | HEX NUT<br>(16mm x 13mm x 13 - RBW)     | 8PCS |
| 7 | SHORT FLAT HEAD SCREW<br>(M4 x 20mm - RBW) | <del> </del>     | 4PCS |   |                                         |      |