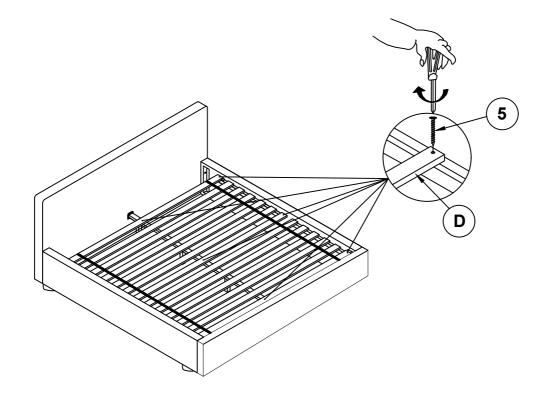

# ASSEMBLY INSTRUCTIONS STEP 4

#### Z-B2(BOX2)-HARDWARE PACK IS LOCATED IN 316020F(B2)

| 1 | LOCK WASHER<br>(Ø 5/16 "- RBW)             |                  | 8PCS | 2 | FLAT WASHER<br>(Ø 5/16 "- RBW)          | 8PCS |
|---|--------------------------------------------|------------------|------|---|-----------------------------------------|------|
| 3 | WRENCH (14mm - RBW)                        | G                | 1PC  | 4 | THREADED BOLT<br>(Ø 5/16 "X 90mm - RBW) | 8PCS |
| 5 | LONG FLAT HEAD SCREW<br>(M4 x 30mm - RBW)  | <del> mmmm</del> | 9PCS | 6 | HEX NUT<br>(16mm x 13mm x 13 - RBW)     | 8PCS |
| 7 | SHORT FLAT HEAD SCREW<br>(M4 x 20mm - RBW) | <del> </del>     | 4PCS |   |                                         |      |