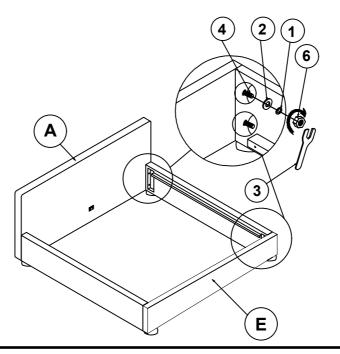

)             |                  | 8PCS | 2 | FLAT WASHER<br>(Ø 5/16 "- RBW)          | 8PCS |
|---|--------------------------------------------|------------------|------|---|-----------------------------------------|------|
| 3 | WRENCH (14mm - RBW)                        | G                | 1PC  | 4 | THREADED BOLT<br>(Ø 5/16 "X 90mm - RBW) | 8PCS |
| 5 | LONG FLAT HEAD SCREW<br>(M4 x 30mm - RBW)  | <del> mmmm</del> | 9PCS | 6 | HEX NUT<br>(16mm x 13mm x 13 - RBW)     | 8PCS |
| 7 | SHORT FLAT HEAD SCREW<br>(M4 x 20mm - RBW) | <del> </del>     | 4PCS |   |                                         |      |

#### NOTE:

Phillips hesd screw driver is required in the assemply process; however, manufacturer does not provided this item.

## **ASSEMBLY INSTRUCTIONS**

## STEP 1





## STEP 2



## STEP 3



# COASTER

# ASSEMBLY INSTRUCTIONS STEP 4



# STEP 5 COMPLETE







**INNER SIZE: 76" X 55"** 



**NOTE:**Dimension tolerance±5%

COASTERFURNITURE.COM