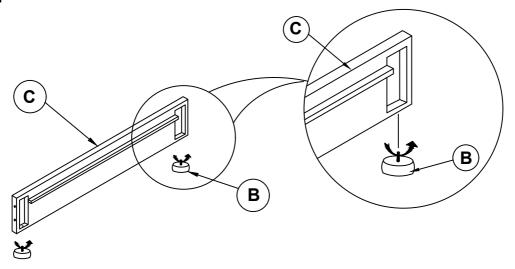

Ø 5/16 "- RBW)             |                  | 8PCS | 2 | FLAT WASHER<br>(Ø 5/16 "- RBW)          | 8PCS |
|---|--------------------------------------------|------------------|------|---|-----------------------------------------|------|
| 3 | WRENCH (14mm - RBW)                        | G                | 1PC  | 4 | THREADED BOLT<br>(Ø 5/16 "X 90mm - RBW) | 8PCS |
| 5 | LONG FLAT HEAD SCREW<br>(M4 x 30mm - RBW)  | <del> mmmm</del> | 9PCS | 6 | HEX NUT<br>(16mm x 13mm x 13 - RBW)     | 8PCS |
| 7 | SHORT FLAT HEAD SCREW<br>(M4 x 20mm - RBW) | <del> </del>     | 4PCS |   |                                         |      |

#### NOTE:

Phillips hesd screw driver is required in the assemply process; however, manufacturer does not provided this item.

## **ASSEMBLY INSTRUCTIONS**

## STEP 1





## STEP 2



## STEP 3



# COASTER

# ASSEMBLY INSTRUCTIONS STEP 4



# STEP 5 COMPLETE







**INNER SIZE: 76" X 55"** 



**NOTE:**Dimension tolerance±5%

COASTERFURNITURE.COM