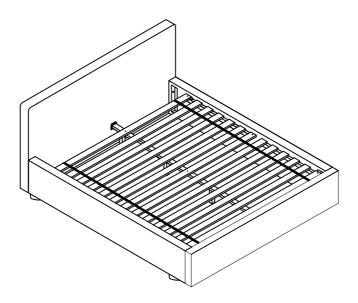

## PARTS IDENTIFICATION

| B<br>A     | 1 (BOX1) HEADBOARD PANEL           |                | 1PC  |                   |      |
|------------|------------------------------------|----------------|------|-------------------|------|
| <u>В</u> : | 2 (BOX2) BUN FOOT                  | <b>&amp;</b>   | 4PCS | C BED RAIL        | 2PCS |
| D          | ROLL SLAT (13PCS)                  |                | 1SET | E FOOTBOARD PANEL | 1PC  |
| F          | CENTER RAIL SUPPOR<br>WITH LEVELER | RT <del></del> | 3PCS | G CENTER RAIL     | 1PC  |