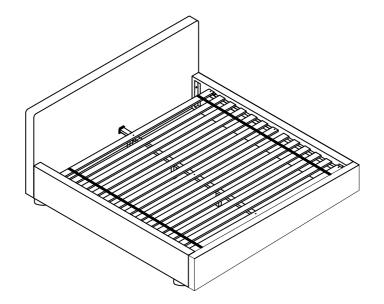

# STEP 5 COMPLETE

**INNER SIZE: 76" X 55"** 

**NOTE:**Dimension tolerance±5%

COASTERFURNITURE.COM