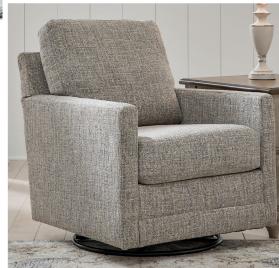

*"Bralynn-Linen"* 351 03

- All fabrics are pre-approved for wearability and durability against AHFA standards
- Reversible Cushions are constructed of low melt fiber wrapped over high quality foam
- Features loose reversible seat cushions along with attached backs
- Upholstered in a soft light linen weave base Polyester upholstery fabric
- Features a stylish Charles of London arm design with full T-cushion
- Features Modern exposed accent legs feet with
- a faux wood finish along with a decorative band on front rail
- The Swivel Glider Accent Chair features a swivel base with full 360 degree rotation
- Platform foundation system resists sagging 3x better than spring system after 20,000 testing cycles by providing more even support
- Smooth platform foundation maintains tight, wrinkle-free look without dips or sags that can occur over time with sinuous spring foundations

95% Polyester 5% Rayon Cleaning Code: W

Swivel Glider Accent Chair

762mm W x 940mm D x 940mm H

SKU: 351 03 42

30"W x 37"D x 37"H