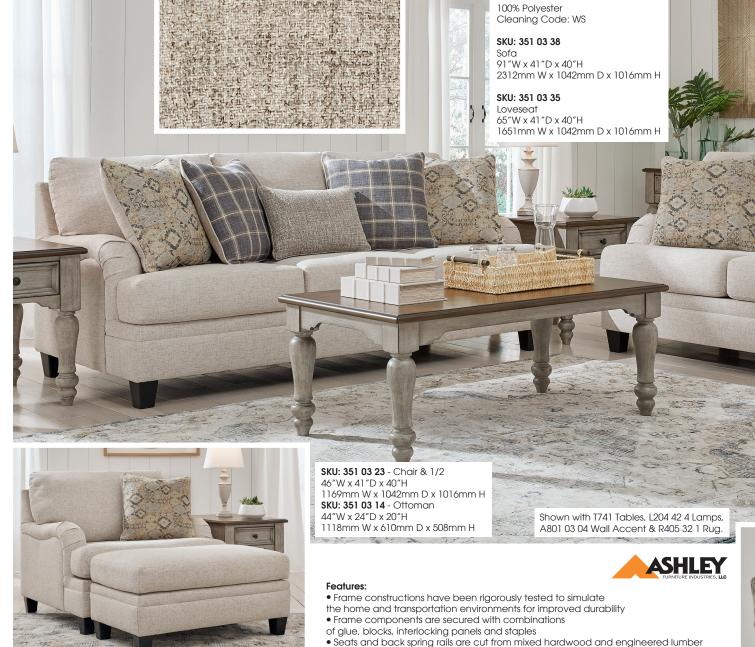

*"Bralynn-Linen"* 351 03

- All fabrics are pre-approved for wearability and durability against AHFA standards
- Reversible Cushions are constructed of low melt fiber wrapped over high quality foam
- Features loose reversible seat cushions along with attached backs
- Upholstered in a soft light linen weave base Polyester upholstery fabric
- Features a stylish Charles of London arm design with full T-cushion
- Features Modern exposed accent legs feet with
- a faux wood finish along with a decorative band on front rail
- The Swivel Glider Accent Chair features a swivel base with full 360 degree rotation
- Platform foundation system resists sagging 3x better than spring system after 20,000 testing cycles by providing more even support
- Smooth platform foundation maintains tight, wrinkle-free look without dips or sags that can occur over time with sinuous spring foundations