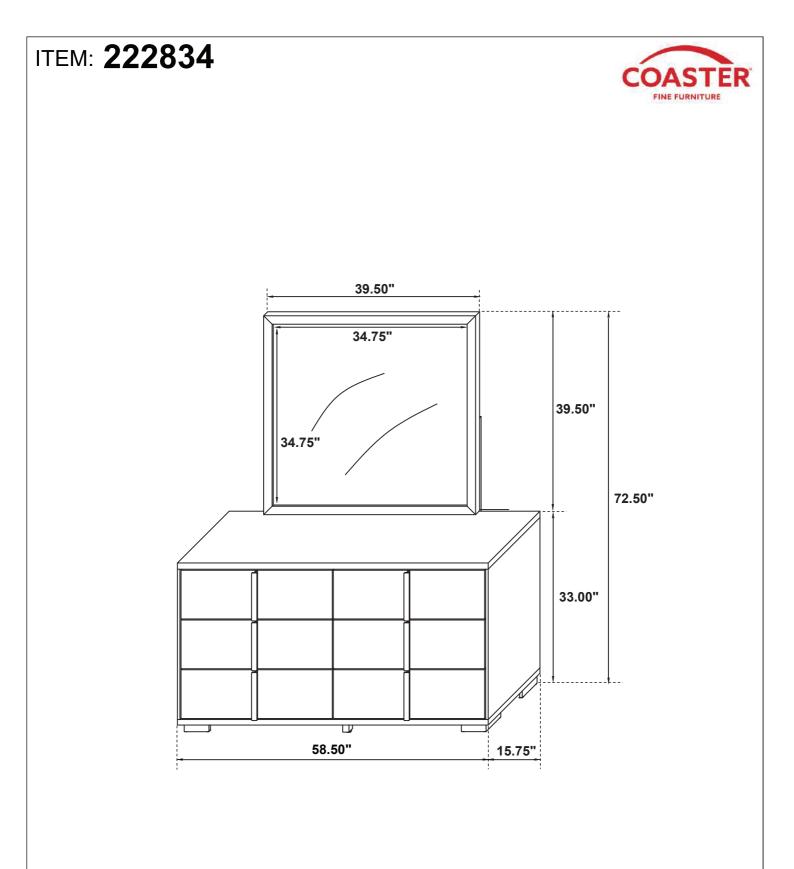

## ASSEMBLY INSTRUCTIONS COASTER FINE FURNITURE



Fine Furniture for every stage of life





## ITEM: 222834 ASSEMBLY INSTRUCTIONS



## **ASSEMBLY TIPS:**

- 1. Remove hardware from box and sort by size.
- 2. Please check to see that all hardware and parts are present prior to start of assembly.
- 3. Please follow attached instructions in the same sequence as numbered to assure fast & easy assembly.



## WARNING!

1. Don't attempt to repair or modify parts that are broken or defective. Please contact the store immediately.

2. This product is for home use only and not intended for commercial establishments.





ITEM: 222834 ASSEMBLY INSTRUCTIONS



Note: Dimension tolerance ±5%