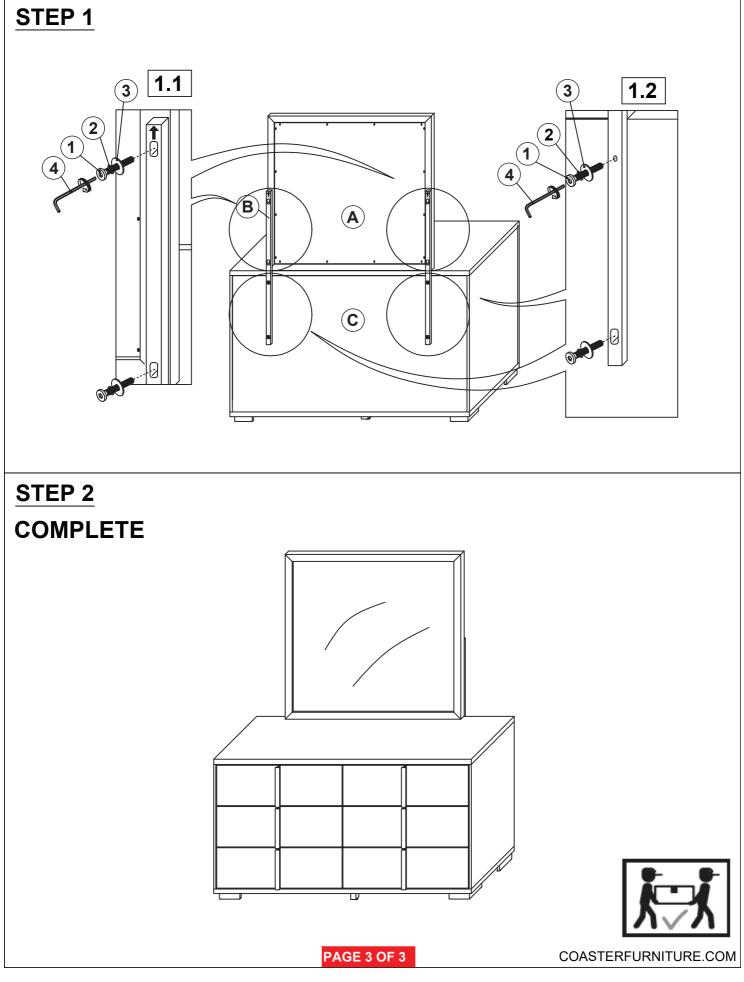

## **ASSEMBLY TIPS:**

- 1. Remove hardware from box and sort by size.
- 2. Please check to see that all hardware and parts are present prior to start of assembly.
- 3. Please follow attached instructions in the same sequence as numbered to assure fast & easy assembly.