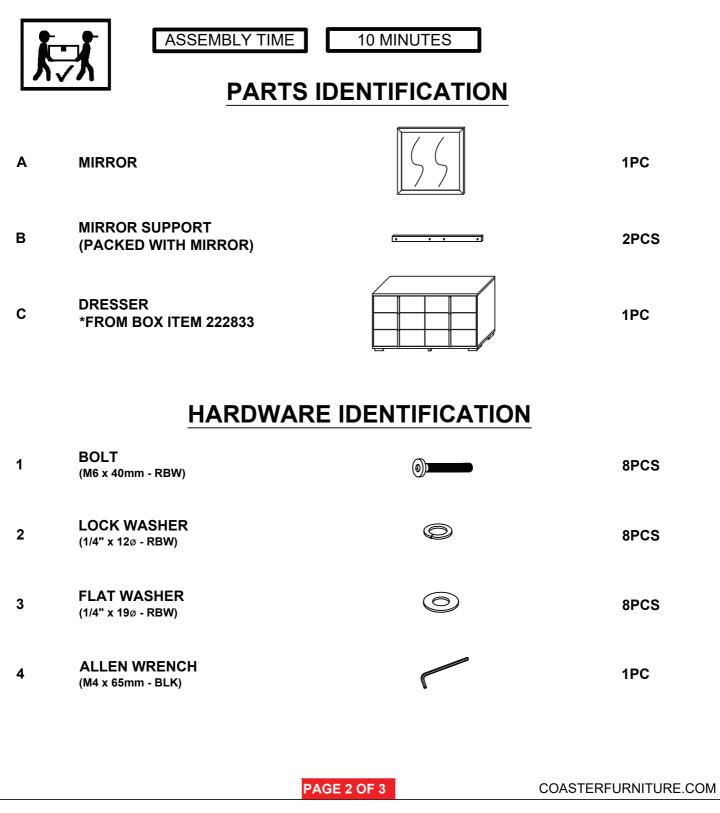

## **ASSEMBLY TIPS:**

- 1. Remove hardware from box and sort by size.
- 2. Please check to see that all hardware and parts are present prior to start of assembly.
- 3. Please follow attached instructions in the same sequence as numbered to assure fast & easy assembly.