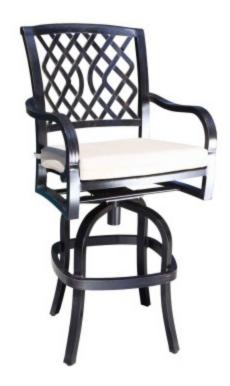

## **C**ABANA**C**OAST

Product No: 60088-FR Name: Carleton Bar Stool

Collection: Carleton Material: Aluminum Weight: 37 lbs

**Dimensions:** 25"W x 25"D x 50.5"H **AH:** 38" | **SW:** 21" | **SHW:** 31" | **SD:** 19" | **SH:** 28.5"

**Detail:** The Carleton patio furniture collection features durable cast aluminum and North American brand powder-coat paint. This luxury collection features a hand applied finish with comfortable and stylish Sunbrella® fabric cushions. The collection includes patio conversation sets, and dining sets. Canadian made outdoor cushions shown are 40428 Cast Ash. The dining group picture cushions shown are 40428 Cast Ash. For Residential use.