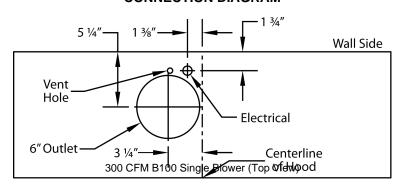

## **CONNECTION DIAGRAM**

## **ELECTRICAL/MECHANICAL SPECIFICATIONS FOR BLOWER UNIT**

| ELECTRICAL MICAL OF ECH TOATIONS TOR SECTION OF THE CONTROL OF THE |             |       |       |    |      |             |             |             |             |             |                         |        |
|--------------------------------------------------------------------------------------------------------------------------------------------------------------------------------------------------------------------------------------------------------------------------------------------------------------------------------------------------------------------------------------------------------------------------------------------------------------------------------------------------------------------------------------------------------------------------------------------------------------------------------------------------------------------------------------------------------------------------------------------------------------------------------------------------------------------------------------------------------------------------------------------------------------------------------------------------------------------------------------------------------------------------------------------------------------------------------------------------------------------------------------------------------------------------------------------------------------------------------------------------------------------------------------------------------------------------------------------------------------------------------------------------------------------------------------------------------------------------------------------------------------------------------------------------------------------------------------------------------------------------------------------------------------------------------------------------------------------------------------------------------------------------------------------------------------------------------------------------------------------------------------------------------------------------------------------------------------------------------------------------------------------------------------------------------------------------------------------------------------------------------|-------------|-------|-------|----|------|-------------|-------------|-------------|-------------|-------------|-------------------------|--------|
|                                                                                                                                                                                                                                                                                                                                                                                                                                                                                                                                                                                                                                                                                                                                                                                                                                                                                                                                                                                                                                                                                                                                                                                                                                                                                                                                                                                                                                                                                                                                                                                                                                                                                                                                                                                                                                                                                                                                                                                                                                                                                                                                | MODEL       | VOLTS | AMPS+ | HZ | RPM  | CFM SP@0.0" | EQUIV CFM\$ | CFM SP@0.1" | CFM SP@0.2" | CFM SP@0.3" | MIN. ROUND<br>DUCT SIZE | SONES# |
|                                                                                                                                                                                                                                                                                                                                                                                                                                                                                                                                                                                                                                                                                                                                                                                                                                                                                                                                                                                                                                                                                                                                                                                                                                                                                                                                                                                                                                                                                                                                                                                                                                                                                                                                                                                                                                                                                                                                                                                                                                                                                                                                | B100 Single | 115   | 2.5   | 60 | 1550 | 300         | 450         | 273         | 245         | 225         | 6" (28 sq. in.)         | 5.4    |