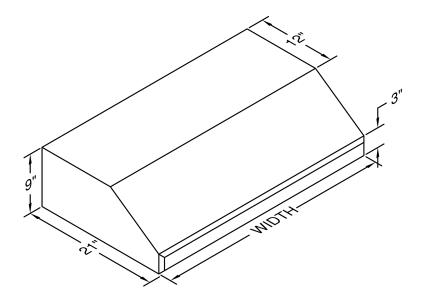

Special Notes: LED lights. WL-1 warming lights are available on selected models.

| WIDTH:    | 48" |  |  |  |
|-----------|-----|--|--|--|
| DEPTH:    | 21" |  |  |  |
| HEIGHT:   | 9"  |  |  |  |
| CFM:      | 300 |  |  |  |
| SONES:    | 5.4 |  |  |  |
| AMPS:     | 2.5 |  |  |  |
| # LIGHTS: | 3   |  |  |  |