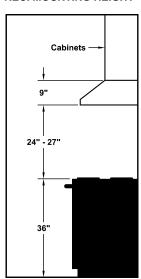

## **REC. MOUNTING HEIGHT\***

\* Exceeding recommended mounting height may compromise performance.