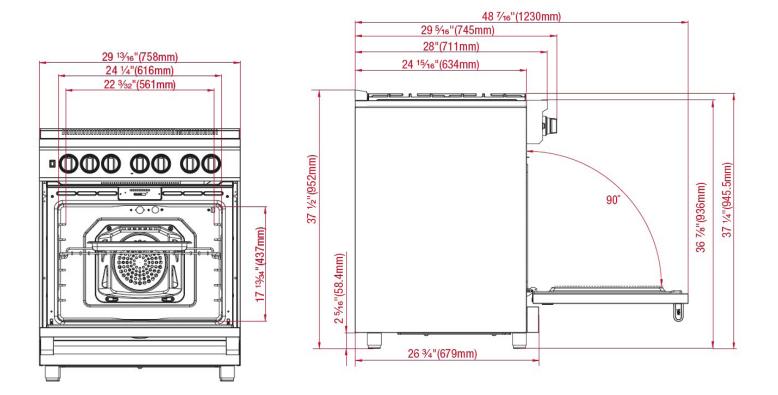

| GENERAL                          |                                                                                                           |
|----------------------------------|-----------------------------------------------------------------------------------------------------------|
| Туре                             | Freestanding                                                                                              |
| Size                             | 30"                                                                                                       |
| Side Walls                       | Graphite                                                                                                  |
| Door Material                    | Scratch Resistant Carbon Fiber on Door                                                                    |
| Control Type                     | Knob Control with Multifunctions                                                                          |
| FUNCTIONS                        |                                                                                                           |
| Multi-Dimensional Cooking        | Yes                                                                                                       |
| Convection Cooking               | Yes                                                                                                       |
| Bottom Heater                    | Yes                                                                                                       |
| Broiler                          | Yes                                                                                                       |
| Broil                            | Electric                                                                                                  |
| Convection Broiler               | Yes                                                                                                       |
| Convection Roast                 | Yes                                                                                                       |
| SPECIAL FEATURES                 |                                                                                                           |
| Cooling Fan                      | Yes                                                                                                       |
| Cavity Enameling Color           | Black                                                                                                     |
| Oven Lights                      | 1x Round Halogen, 1 Square Halogen                                                                        |
| Adjustable Feet                  | Yes                                                                                                       |
| Anti-Tip (Tilting) Bracket       | Yes                                                                                                       |
| OVEN DOOR                        |                                                                                                           |
| Oven Glass Window                | "O" Shaped Metal + Glass                                                                                  |
| Door Cooling System              | Cool Door 4 Pane Heat-Resistant Glass (Fixed)                                                             |
| ACCESSORIES/ OVEN CAVITY         |                                                                                                           |
| Rack Positions                   | Stay In Self-clean—6 Levels                                                                               |
| Telescopic Pull-out Shelf System | 1 Level (Full Lower Extension)                                                                            |
| Net Capacity cu. ft.             | 5.7 cu. ft.                                                                                               |
| Self-cleaning                    | Yes                                                                                                       |
| Broiler Pan                      | 1                                                                                                         |
| Chromed Racks                    | 3                                                                                                         |
| LPG Conversion Kit               | Yes                                                                                                       |
| СООКТОР                          |                                                                                                           |
| Zone Configuration               | 4 Induction                                                                                               |
| Front Left                       | 9" - 2,300W/ 3,700W                                                                                       |
| Rear Left                        | 6" - 1,400W/ 2,200W                                                                                       |
| Front Right                      | 6" - 1,400W/ 2,200W                                                                                       |
| Rear Right                       | 11" - 2,600W/ 3,700W                                                                                      |
| POWER/RATINGS                    |                                                                                                           |
| KW/Amps rating at 240 V, 60 Hz   | 220-240 V 60 Hz 40 Amp                                                                                    |
| DIMENSIONS                       |                                                                                                           |
| Required cutout dim (H x W x D)  | 36" x 30" x 25 <sup>1</sup> / <sub>2</sub> "                                                              |
| Product dim (H x W x D)          | 37 <sup>1</sup> / <sub>2</sub> " x 29 <sup>13</sup> / <sub>16</sub> " x 29 <sup>5</sup> / <sub>16</sub> " |
| Product Weight                   | 260 lbs. (118 kg)                                                                                         |
|                                  |                                                                                                           |

## 30" Pro-Style Induction Range

### PRIR34450CF