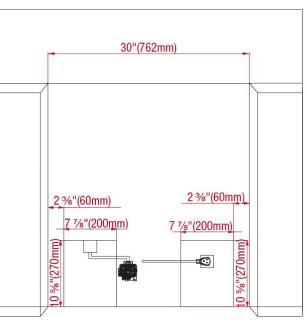

ONS                       |                                                                                                           |
| Required cutout dim (H x W x D)  | 36" x 30" x 25 <sup>1</sup> / <sub>2</sub> "                                                              |
| Product dim (H x W x D)          | 37 <sup>1</sup> / <sub>2</sub> " x 29 <sup>13</sup> / <sub>16</sub> " x 29 <sup>5</sup> / <sub>16</sub> " |
| Product Weight                   | 260 lbs. (118 kg)                                                                                         |
|                                  |                                                                                                           |

## 30" Pro-Style Induction Range

### PRIR34450CF



## Electrical



### Cabinet



YOUR NEXT LEVEL OF REMARKABLE

NOTE TO THE INSTALLER: All height, width, and depth dimensions are shown in inches (as well as metric). Beko U.S., Inc. reserves the absolute and unrestricted right to change product materials and specifications, at any time, without notice. Please visit our website, www.BekoAppliances.com, or call 888.352.2356 to verify the latest specifications with final dimensional data and other details prior to installation and making a cutout. Applicable product limited warranty information may be found in accompanying product materials, or you may contact your account manager for further details. Proper installation is the responsibility of the installer. Product failure due to improper installation is not covered under the Limited Warranty.



888.352.BEKO(2356) |