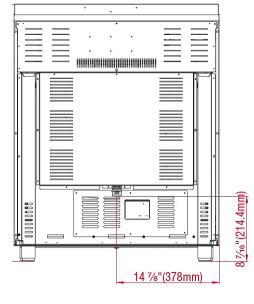

### Cabinet

YOUR NEXT LEVEL OF REMARKABLE

NOTE TO THE INSTALLER: All height, width, and depth dimensions are shown in inches (as well as metric). Beko U.S., Inc. reserves the absolute and unrestricted right to change product materials and specifications, at any time, without notice. Please visit our website, www.BekoAppliances.com, or call 888.352.2356 to verify the latest specifications with final dimensional data and other details prior to installation and making a cutout. Applicable product limited warranty information may be found in accompanying product materials, or you may contact your account manager for further details. Proper installation is the responsibility of the installer. Product failure due to improper installation is not covered under the Limited Warranty.