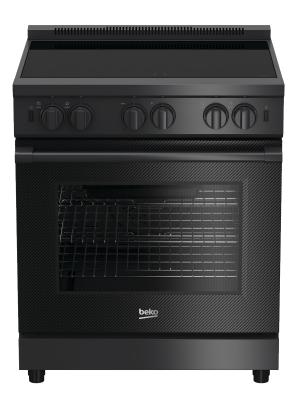

**PRIR34450CF** 

# 30" Pro-Style Induction Range

#### **KEY FEATURES**

- Surf Convection
- 5.7 cu. ft. Oven Space
- Full Lower Extension Telescopic Rack
- 3 Wire Heavy Duty Racks with Wrap Around Metal Tines
- 12" XL Cooking Zones
- Residual Heat Indicator
- 4 Induction Cooking Zones