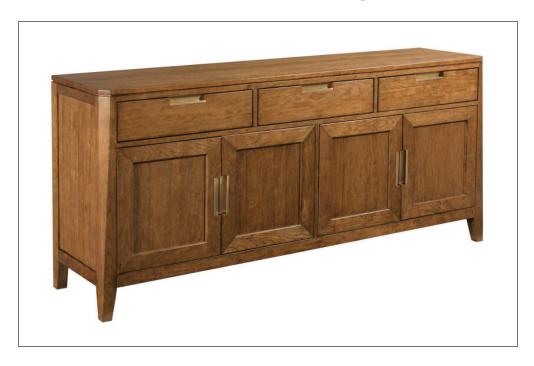

## STRATA ENTERTAINMENT CENTER

With television sizes expanding, the Strata Entertainment console was developed to accommodate the ideal viewing dimensions for the most popular large format dimensions. The bonus is that it does so with a beauty all its own. The Strata has three drawers along the top above four doors that conceal two large storage spaces. Each of those spaces features one adjustable shelf (for a total of 2 adjustable shelves).