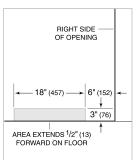

# **ELECTRICAL**

# **PLUMBING**

NOTE: Dimensions in parenthesis are in millimeters unless otherwise specified