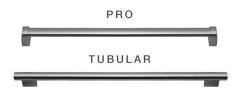

ltered water through an internal dispenser designed to discreetly rest within the refrigerator

Yields ice automatically and "max ice" for additional production

Ensures excellent visibility with bright lights

Refer to freshness cards for tips on food preservation, use, and care

## **ACCESSORIES**

36" Stainless Steel Kickplate

90° Door Stop

Air Purification Cartridge

**Dual Installation Kit** 

Egg Container

Stainless Steel Pro Louvered Grille - 83"

Stainless Steel Pro Louvered Grille - 88"

Stainless Steel Side Panel

Water Filter

White Side Panel

Dual Installation Kit with Dual Wide Grille

Accessories are available through an authorized dealer. For local dealer information, visit <a href="mailto:subzero-wolf.com/locator">subzero-wolf.com/locator</a>.



## **HANDLE OPTIONS**



#### **PRODUCT DETAILS**

#### **REFRIGERATOR**

- · Internal water dispenser
- · 1 adjustable dairy compartment
- · 1 deli drawer with adjustable dividers
- · 1 high-humidity crisper drawer with adjustable dividers
- 3 door bins (2 adjustable; 1 stationary)
- 4 glass refrigerator shelves (3 adjustable; 1 stationary)
- LED refrigerator and freezer lights

#### **FREEZER**

- 1 full-extension roll-out freezer drawer
- · Automatic ice maker with removable ice container



## **PRODUCT SPECIFICATIONS**

| Model                 | BI-36UID/S                                            |
|-----------------------|-------------------------------------------------------|
| Dimensions            | 36"W x 84"H x 24"D                                    |
| Door Clearance        | 37 1/4"