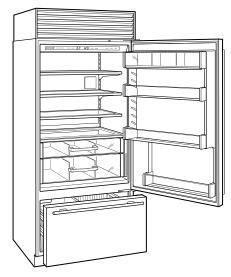

## **INTERIOR VIEW**

This illustration is intended for interior reference only and may not represent the exterior of the model being specified.

#### **REFRIGERATOR**

- · Internal water dispenser
- · 1 adjustable dairy compartment
- · 1 deli drawer with adjustable dividers
- · 1 high-humidity crisper drawer with adjustable dividers
- 3 door bins (2 adjustable; 1 stationary)
- 4 glass refrigerator shelves (3 adjustable; 1 stationary)
- LED refrigerator and freezer lights

#### **FREEZER**

- 1 full-extension roll-out freezer drawer
- · Automatic ice maker with removable ice container