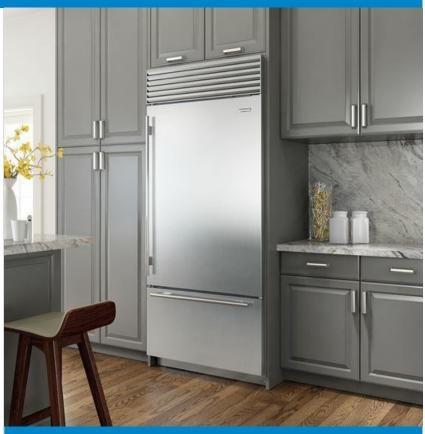

#### BI-36UID/S

## **FEATURES**

Monitor and control remotely with Wi-Fi connectivity

Preserves refrigerated foods with cool, moist air and frozen foods with frigid, dry air

Fight spoilage and odors with a NASA-inspired air purification system

Locks in cold air to ensure freshness with magnetic door seals

Keeps produce fresher with high-humidity, sealed crisper and deli drawers

Controls temperature within one degree of setpoint

Filters water and ice, removing contaminants, chlorine taste, and odor

Delivers fresh, filtered water through an internal dispenser designed to discreetly rest within the refrigerator

Yields ice automatically and "max ice" for additional production

Ensures excellent visibility with bright lights

#### **REFRIGERATOR**

- · Internal water dispenser
- · 1 adjustable dairy compartment
- · 1 deli drawer with adjustable dividers
- · 1 high-humidity crisper drawer with adjustable dividers
- 3 door bins (2 adjustable; 1 stationary)
- 4 glass refrigerator shelves (3 adjustable; 1 stationary)
- LED refrigerator and freezer lights

#### **FREEZER**

- 1 full-extension roll-out freezer drawer
- · Automatic ice maker with removable ice container