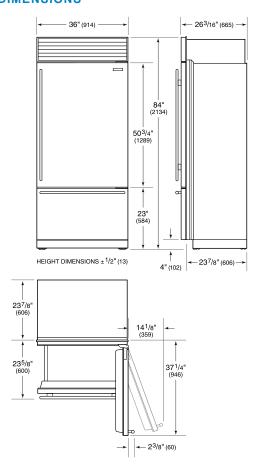

## **DIMENSIONS**

## **PRODUCT SPECIFICATIONS**

| Model                 | BI-36UID/S                                            |
|-----------------------|-------------------------------------------------------|
| Dimensions            | 36"W x 84"H x 24"D                                    |
| Door Clearance        | 37 1/4"                                               |
| Drawer Clearance      | 23 5/8"                                               |
| Weight                | 515 lbs                                               |
| Refrigerator Capacity | 16.4 cu. ft.                                          |
| Freezer Capacity      | 5.3 cu. ft.                                           |
| Electrical Supply     | 115 VAC, 60 Hz                                        |
| Electrical Service    | 15 amp dedicated circuit                              |
| Plumbing Supply       | 1/4" OD copper, braided stainless steel or PEX tubing |
| Plumbing Pressure     | 35–120 psi                                            |
| Receptacle            | 3-prong grounding-type                                |

# **PLUMBING**

NOTE: Dimensions in parenthesis are in millimeters unless otherwise specified