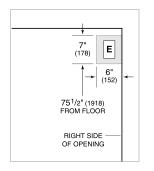

# **ELECTRICAL**

# **PLUMBING**

NOTE: Dimensions in parenthesis are in millimeters unless otherwise specified