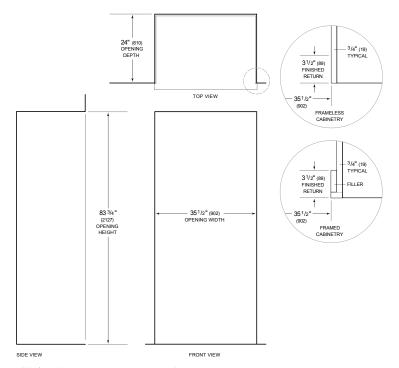

# STANDARD INSTALLATION

NOTE:  $3^1/2^n$  (89) finished returns will be visible and should be finished to match cabinetry Shaded line represents profile of unit.