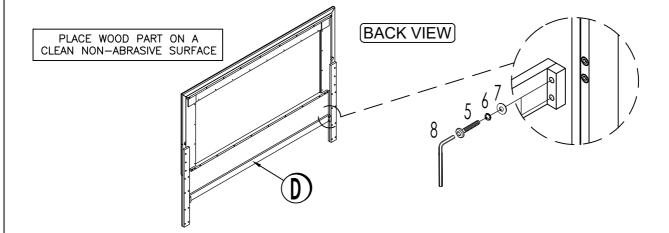

## Assembly Instructions

ITEM NO.
B2210-110 LUMINA - 6/6-6/0 Q LIGHTED HEADBOARD

<u>STEP 2</u>: Assembly the Stretcher (D) to the RSF Headboard Leg (B) and LSF Headboard Leg (C) by using Allen Key (4) with hardware 1, 2 and 3.