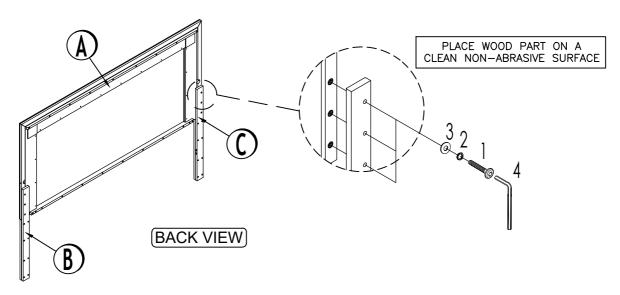

| WEIGHT CAPACITY | 800 lbs |
|-----------------|---------|
|-----------------|---------|

STEP 1: Assembly the RSF Headboard Leg (B) and LSF Headboard Leg (C) to the Headboard (A) by using Allen Key (4) with hardware 1, 2 and 3.