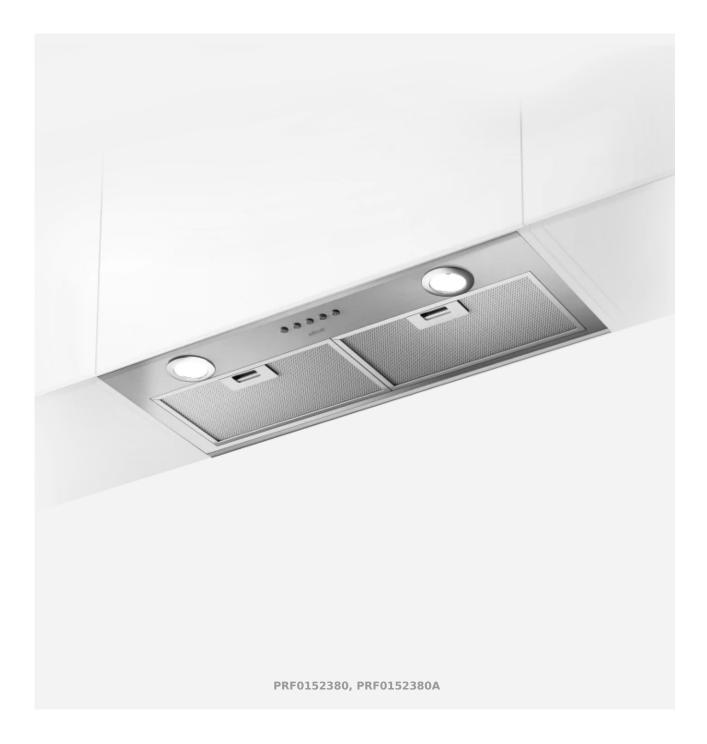

## **Asti**

Asti is designed for discreet mounting, fits perfectly into 12" deep cabinetry and is ideal for kitchens where space is limited.

Design by Elica Design Center

elica.com

## **Generic Data**

WEIGHT FINISHING WIDTH (INCH)

18,96lb Stainless steel 22"

SIZES (INCH) DUCT TRANSITION VENTING TYPE

22 1/2" x 10 3/4" x 9 1/2" EAS422SS: Round 6" (Top Only) Convertible with Kit

EAS422S1: Round 6" (Top or Rear)

SERIES LIGHTING FILTERS

COMFORT LED 2 x 2.1 ww 4000 KK Dishwasher-Safe, Anodized Aluminum Mesh Filter

Extraction

AIRFLOW SONES CONTROLS

400CFM 0.4 - 5.0 EAS422SS: 3S Soft light push button

ELECTRICAL BLOWER TYPE