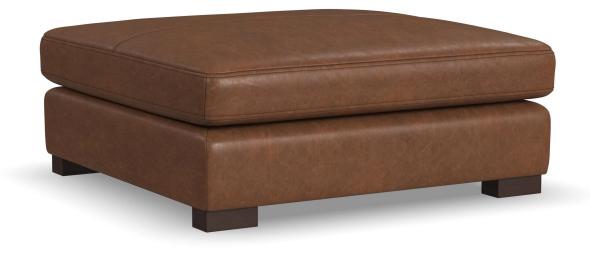

1523-091 in Leather 756-72

1523-091 in Leather 756-72

1523-091 in Leather 756-72

FLEXSTEEL®

© Flexsteel Industries, Inc. | Last Updated 02/22/2024

Endurance | 1523

FEATURES

PRODUCT DIMENSIONS

## **NOTES**

Printed samples may vary from

actual swatches. Please refer to

A classic, timeless style

Pairs perfectly with the Endurance collection or can stand alone

The larger size provides ample space for cocktail trays and other items

Dark brown block legs

Fully upholstered in a classic top-grain leather that showcases its natural characteristics, the perfect choice for leather enthusiasts