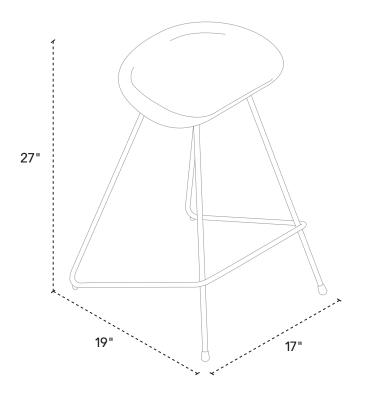

### DAWN – DINING

COUNTER STOOL

17" w  $\times$  19" d  $\times$  27" h Black 3020-273-4 White/Light Ash 3020-273-8 Stainless Steel/Dark Ash 3020-273-9 BAR STOOL 17" w × 19" d × 30" h Black 3020-274-4 White/Light Ash 3020-274-8 Stainless Steel/Dark Ash 3020-274-9

## COUNTER STOOL