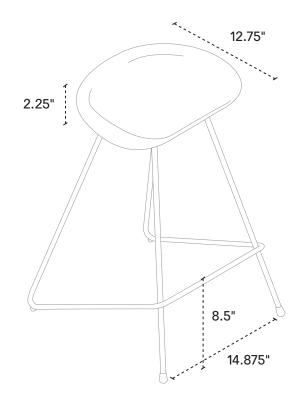

### DAWN – DINING

COUNTER STOOL

17" w  $\times$  19" d  $\times$  27" h Black 3020-273-4 White/Light Ash 3020-273-8 Stainless Steel/Dark Ash 3020-273-9 BAR STOOL 17" w × 19" d × 30" h Black 3020-274-4 White/Light Ash 3020-274-8 Stainless Steel/Dark Ash 3020-274-9

## COUNTER STOOL