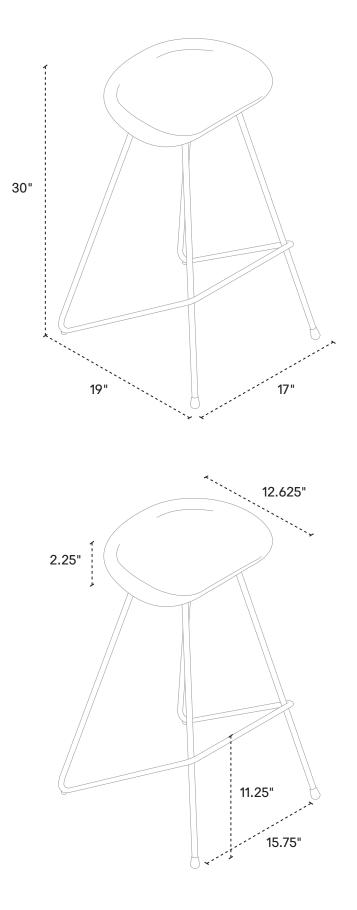

### DAWN – DINING

COUNTER STOOL

17" w  $\times$  19" d  $\times$  27" h Black 3020-273-4 White/Light Ash 3020-273-8 Stainless Steel/Dark Ash 3020-273-9 BAR STOOL 17" w × 19" d × 30" h Black 3020-274-4 White/Light Ash 3020-274-8 Stainless Steel/Dark Ash 3020-274-9

### BAR STOOL