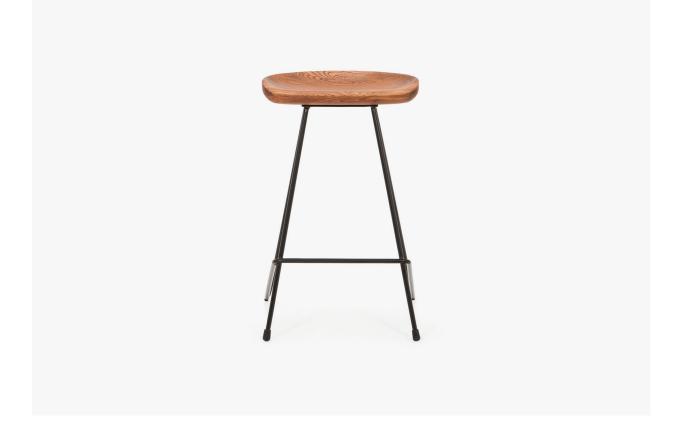

#### DESCRIPTION

Pull up a (sleek) seat with our modern and minimalist Dawn stool. These stools are both slick and comfortable and come fully assembled.

### DAWN – DINING

COUNTER STOOL

17" w  $\times$  19" d  $\times$  27" h Black 3020-273-4 White/Light Ash 3020-273-8 Stainless Steel/Dark Ash 3020-273-9 BAR STOOL 17" w × 19" d × 30" h Black 3020-274-4 White/Light Ash 3020-274-8 Stainless Steel/Dark Ash 3020-274-9