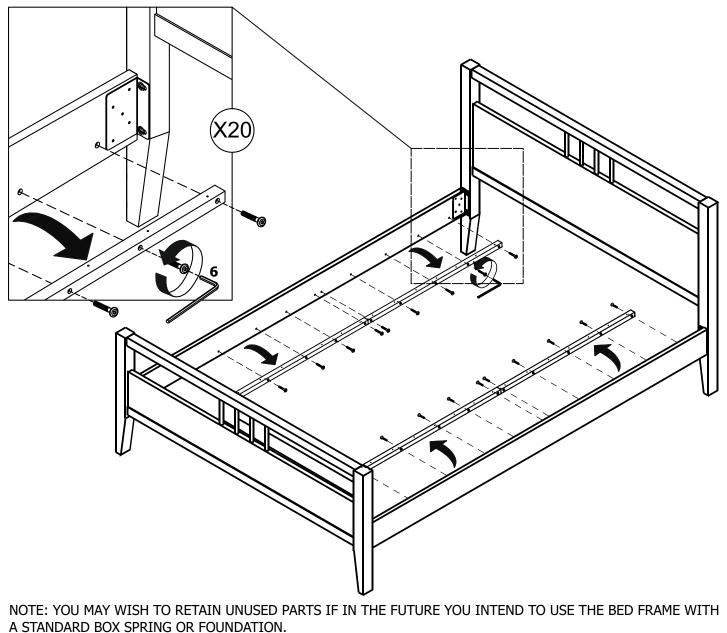

## **STEP 1 :**

USE ALLEN KEY **(6)** TO UNSCREW ALLEN BOLTS AND REMOVE PRE-ASSEMBLED SIDE RAIL CLEATS.

UPDATED : JUNE 15TH, 2020