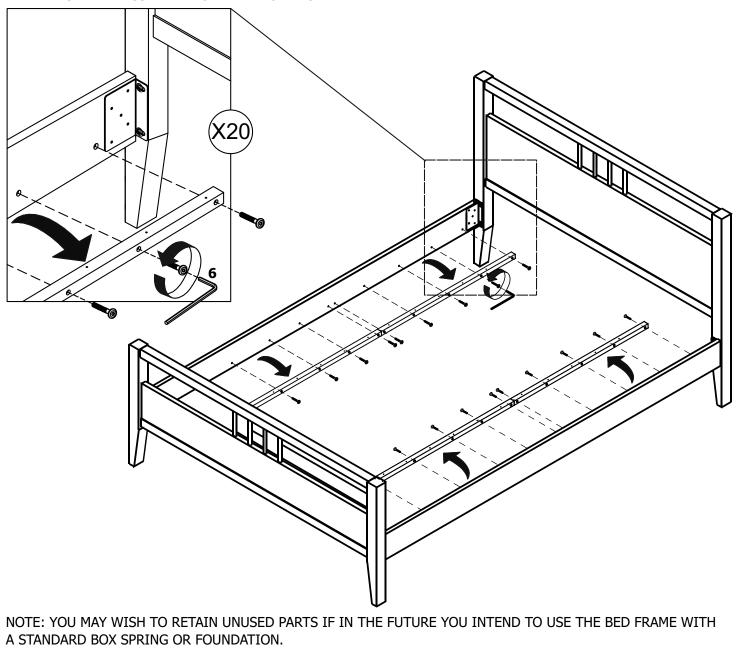

# NEVIS PLATFORM TWIN/FULL/QUEEN/KING BED MODUS

AN ADJUSTABLE MATTRESS BASE IS A FREESTANDING MATTRESS SUPPORT THAT SITS WITHIN THE PERIMETER OF THE BED FRAME.

IF USING THIS BED FRAME WITH A STANDARD BOX SPRING OR FOUNDATION THESE INSTRUCTIONS DO NOT APPLY.

PRE-ASSEMBLED SIDE RAIL CLEATS OBSTRUCT ADJUSTABLE BASE INSTALLATION AND OPERATION. FOLLOW THESE INSTRUCTIONS TO REMOVE THEM.

#### THE FOLLOWING PARTS ARE NOT REQUIRED FOR ADJUSTABLE MATTRESS BASE INSTALLATION:

| D. CENTER SLAT | 1 PC  |
|----------------|-------|
| E. SUPPORT LEG | 4 PCS |
| F. SLAT ROLL   | 1 SET |

- 4. ALLEN BOLT (6x40mm) 5. WOOD SCREW (8x30mm)
- 11 PCS 9 PCS

## **STEP 1 :**

USE ALLEN KEY **(6)** TO UNSCREW ALLEN BOLTS AND REMOVE PRE-ASSEMBLED SIDE RAIL CLEATS.

UPDATED : JUNE 15TH, 2020