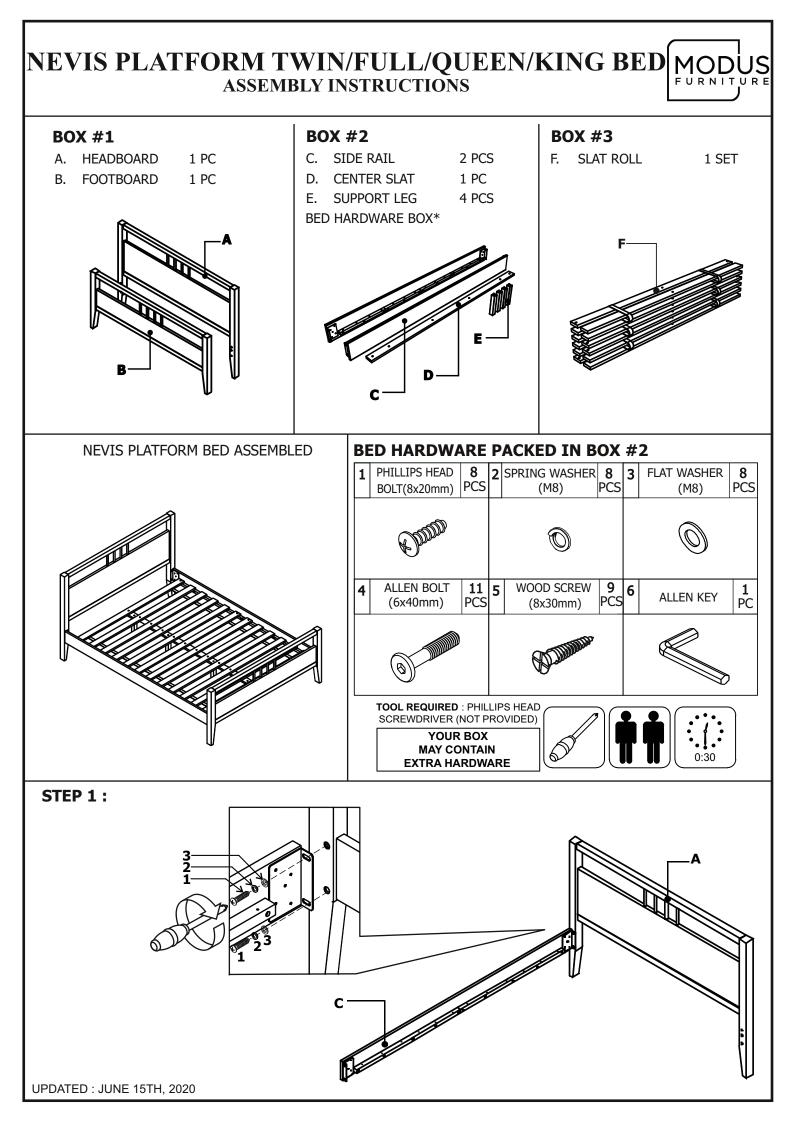

# NEVIS PLATFORM TWIN/FULL/QUEEN/KING BED MODUS

AN ADJUSTABLE MATTRESS BASE IS A FREESTANDING MATTRESS SUPPORT THAT SITS WITHIN THE PERIMETER OF THE BED FRAME.

IF USING THIS BED FRAME WITH A STANDARD BOX SPRING OR FOUNDATION THESE INSTRUCTIONS DO NOT APPLY.

PRE-ASSEMBLED SIDE RAIL CLEATS OBSTRUCT ADJUSTABLE BASE INSTALLATION AND OPERATION. FOLLOW THESE INSTRUCTIONS TO REMOVE THEM.

#### THE FOLLOWING PARTS ARE NOT REQUIRED FOR ADJUSTABLE MATTRESS BASE INSTALLATION:

| D. CENTER SLAT | 1 PC  |
|----------------|-------|
| E. SUPPORT LEG | 4 PCS |
| F. SLAT ROLL   | 1 SET |

- 4. ALLEN BOLT (6x40mm) 5. WOOD SCREW (8x30mm)
- 11 PCS 9 PCS

## **STEP 1 :**

USE ALLEN KEY **(6)** TO UNSCREW ALLEN BOLTS AND REMOVE PRE-ASSEMBLED SIDE RAIL CLEATS.

UPDATED : JUNE 15TH, 2020