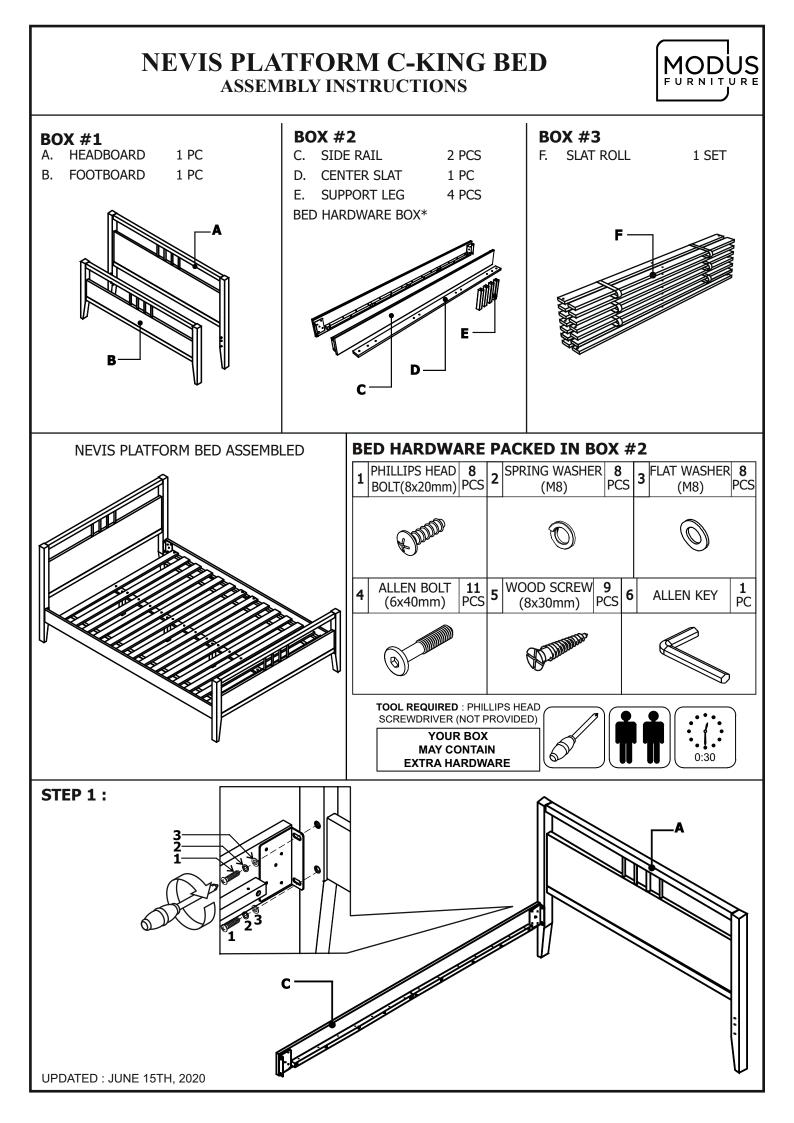

## **NEVIS PLATFORM C-KING BED** APPENDIX A: ADJUSTABLE MATTRESS BASE ASSEMBLY SUPPLEMENT

AN ADJUSTABLE MATTRESS BASE IS A FREESTANDING MATTRESS SUPPORT THAT SITS WITHIN THE PERIMETER OF THE BED FRAME.

IF USING THIS BED FRAME WITH A STANDARD BOX SPRING OR FOUNDATION THESE INSTRUCTIONS DO NOT APPLY.

PRE-ASSEMBLED SIDE RAIL CLEATS OBSTRUCT ADJUSTABLE BASE INSTALLATION AND OPERATION. FOLLOW THESE INSTRUCTIONS TO REMOVE THEM.

## THE FOLLOWING PARTS ARE NOT REQUIRED FOR ADJUSTABLE MATTRESS BASE INSTALLATION:

| D. CENTER SLAT |  |
|----------------|--|
| E. SUPPORT LEG |  |
|                |  |

- F. SLAT ROLL
- 1 PC 4 PCS 1 SET
- 4. ALLEN BOLT (6x40mm)
- 5. WOOD SCREW (8x30mm)
- 11 PCS 9 PCS

## **STEP 1 :**

USE ALLEN KEY **(6)** TO UNSCREW ALLEN BOLTS AND REMOVE PRE-ASSEMBLED SIDE RAIL CLEATS.

UPDATED : JUNE 15TH, 2020