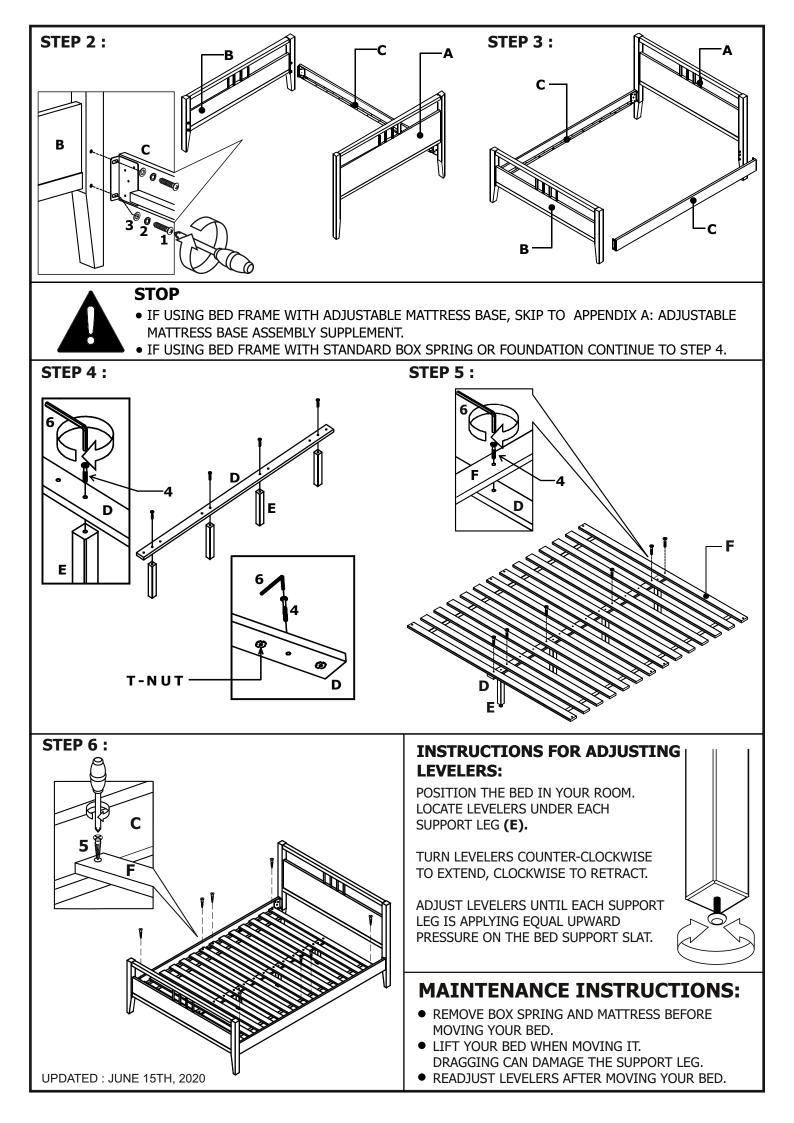

## **STEP 1 :**

USE ALLEN KEY **(6)** TO UNSCREW ALLEN BOLTS AND REMOVE PRE-ASSEMBLED SIDE RAIL CLEATS.

UPDATED : JUNE 15TH, 2020