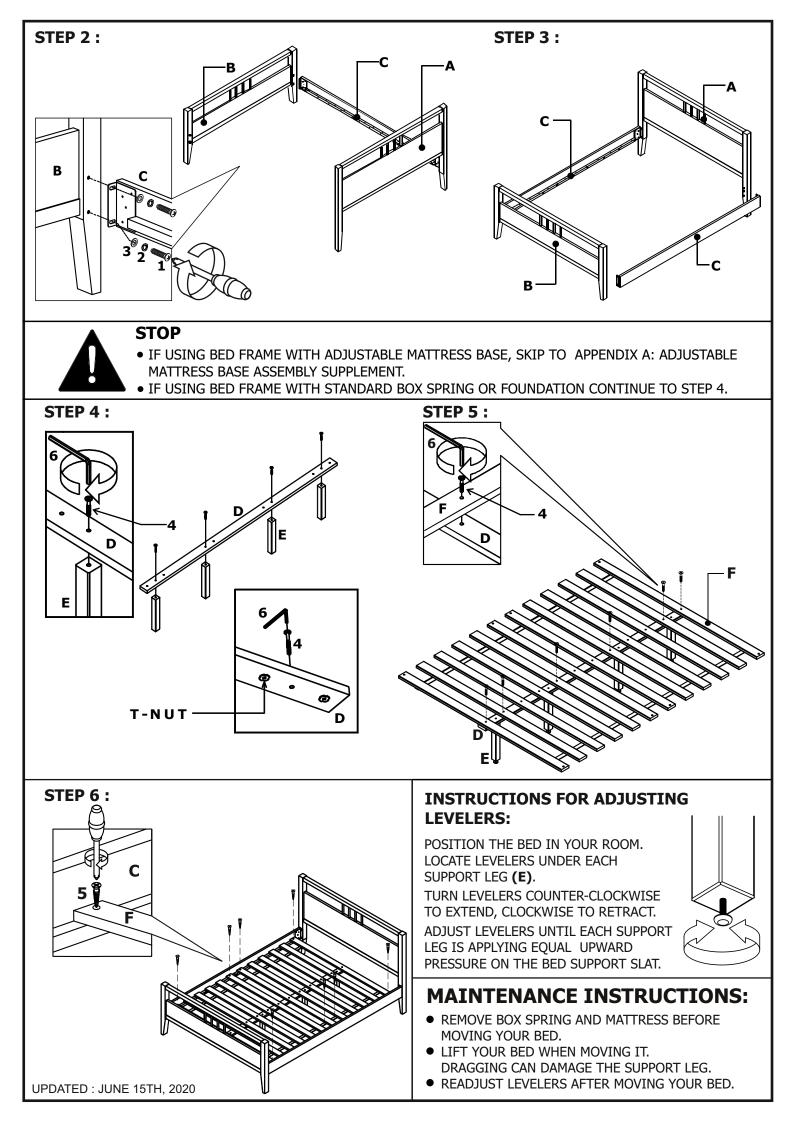

# NEVIS PLATFORM TWIN/FULL/QUEEN/KING BED MODUS

AN ADJUSTABLE MATTRESS BASE IS A FREESTANDING MATTRESS SUPPORT THAT SITS WITHIN THE PERIMETER OF THE BED FRAME.

IF USING THIS BED FRAME WITH A STANDARD BOX SPRING OR FOUNDATION THESE INSTRUCTIONS DO NOT APPLY.

PRE-ASSEMBLED SIDE RAIL CLEATS OBSTRUCT ADJUSTABLE BASE INSTALLATION AND OPERATION. FOLLOW THESE INSTRUCTIONS TO REMOVE THEM.

#### THE FOLLOWING PARTS ARE NOT REQUIRED FOR ADJUSTABLE MATTRESS BASE INSTALLATION:

| D. CENTER SLAT | 1 PC  |
|----------------|-------|
| E. SUPPORT LEG | 4 PCS |
| F. SLAT ROLL   | 1 SET |

- 4. ALLEN BOLT (6x40mm) 5. WOOD SCREW (8x30mm)
- 11 PCS 9 PCS

## **STEP 1 :**

USE ALLEN KEY **(6)** TO UNSCREW ALLEN BOLTS AND REMOVE PRE-ASSEMBLED SIDE RAIL CLEATS.



UPDATED : JUNE 15TH, 2020





## **NEVIS P