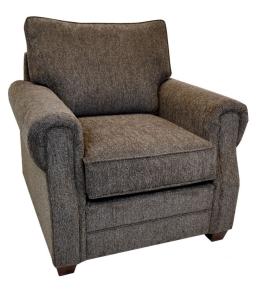

## Frisco 688-20 Chair (LaCrosse Collection)

furniturebylacrosse.com/shop/chair/327-20-madison-chair-lacrosse-collection-copy/

Chair

Compare SKU: 688-20 Categories: All Products, Chair Collections: LaCrosse.

## Description

The Frisco offers luxurious comfort with modern styling. From the box welted plush back pillows to its generously padded hand pleated scooped arm the clean lines on the Frisco offer great comfort as well as tremendous appeal. Available with all five mattress options, and over 300 fabrics, your options are almost limitless.