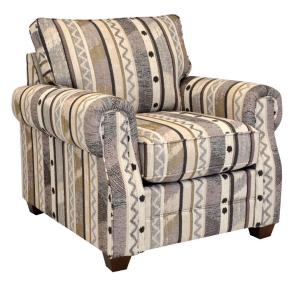

## Frisco 688-20 Chair (LaCrosse Collection)

furniturebylacrosse.com/shop/chair/327-20-madison-chair-lacrosse-collection-copy/

Chair

Compare SKU: 688-20 Categories: All Products, Chair Collections: LaCrosse.

## Description

The Frisco offers luxurious comfort with modern styling. From the box welted plush back pillows to its generously padded hand pleated scooped arm the clean lines on the Frisco offer great comfort as well as tremendous appeal. Available with all five mattress options, and over 300 fabrics, your options are almost limitless.