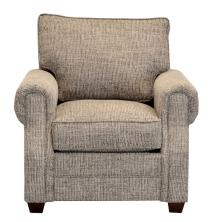

## Frisco 688-20 Chair (LaCrosse Collection)

furniturebylacrosse.com/shop/chair/327-20-madison-chair-lacrosse-collection-copy/

Chair

Compare SKU: 688-20 Categories: All Products, Chair Collections: LaCrosse.

## Description

The Frisco offers luxurious comfort with modern styling. From the box welted plush back pillows to its generously padded hand pleated scooped arm the clean lines on the Frisco offer great comfort as well as tremendous appeal. Available with all five mattress options, and over 300 fabrics, your options are almost limitless.