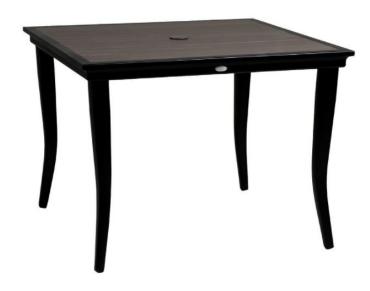

# COPACABANA 40" Square Dining Table w/ Umbrella Hole RATANA

## FN55036BRN

Overall Height: 29.5" Depth: 40"

Width: 40" Weight: 40 LBS

#### DESIGN

The Copacabana collection from Ratana is visually striking, featuring a clean, open, contemporary design and modular configuration. With premium, tailored deep cushioning, this contract-graded collection is extremely durable and weather resistant, offering many seasons of enjoyment.

#### FRAME

A classic black powder-coated aluminum frame is complemented by a brown braided-polypropylene rope (constructed of sturdy PVC tubing and a fiber core). Copacabana will transform any outdoor space into a luxurious oasis.