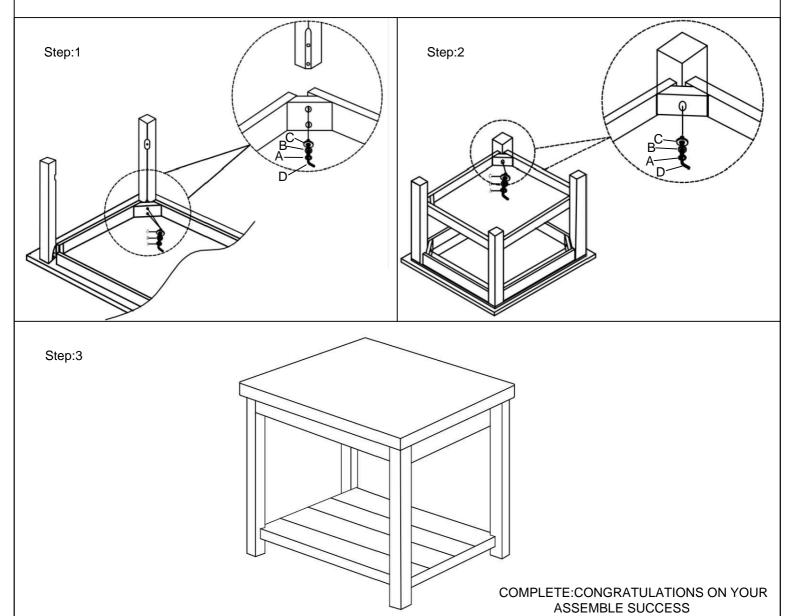

## ASSEMBLY INSTRUCTIONS ITEM#:CKS100ETE

## Please identify and locate all assembly parts(see parts list)before discarding any packing materials Some parts may have become loose during transit

| HARDWARE LIST |               |        |               |       | PARTS LIST |             |        |       |
|---------------|---------------|--------|---------------|-------|------------|-------------|--------|-------|
| NO            | Description   | Sketch | Size          | Qty   | NO         | Description | Sketch | Qty   |
| Α             | Bolt          |        | <5/16"*2-1/2" | 12pcs | 1          | Тор         |        | 1 pc  |
| В             | Spring washer | 0      | <5/16"        | 12pcs | 2          | Leg         |        | 4 pcs |
| С             | Flat washer   | 0      | <5/16"*19mm   | 12pcs | 3          | Shelf       |        | 1 pc  |
| D             | Wrench        |        | M5            | 1pc   |            |             |        |       |