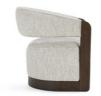

## James Swivel Accent Chair Glacier Gray

## PRODUCT DETAILS

Specifications SKU: 53006049 Collection: James

Materials: 100% Polyester, Ash Wood

Dimensions: 29.50 W X 30.25 D X 32.25 H

Product Weight: 57.2 Product Cubic Feet: 18.3

## Features

Arms and base accents are crafted from Ash wood. Known to be heavy, hard and resistant to scratches, Ash wood is an ideal material for hand crafted furniture pieces.

Upholstered using a soft, boucle fabric made with variegated yarns that provides a heathered and textured appearance.

Medium to dark brown finish accenting the natural grain of the wood.

Swivel mechanism allows the chair to turn a full  $360 \mbox{\ensuremath{\ensuremath{A}}{}^{\circ}}$ 

Sinuous spring cushion support with a polyester wrapped cushion for firm support.

Compliant to California Technical Bulletin 117-2013, a fire safety standard for upholstered furniture implemented in California.

Vertical channeling design on the back for a linear look.