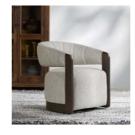

## PRODUCT DETAILS

Specifications SKU: 53006049 Collection: James

Materials: 100% Polyester, Ash Wood

Dimensions: 29.50 W X 30.25 D X 32.25 H

Product Weight: 57.2 Product Cubic Feet: 18.3

## Features

Arms and base accents are crafted from Ash wood. Known to be heavy, hard and resistant to scratches, Ash wood is an ideal material for hand crafted furniture pieces.

Upholstered using a soft, boucle fabric made with variegated yarns that provides a heathered and textured appearance.

Medium to dark brown finish accenting the natural grain of the wood.

Swivel mechanism allows the chair to turn a full  $360 \mbox{\ensuremath{\ensuremath{A}}{}^{\circ}}$ 

Sinuous spring cushion support with a polyester wrapped cushion for firm support.