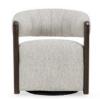

## James Swivel Accent Chair Glacier Gray

## PRODUCT DETAILS

Specifications SKU: 53006049 Collection: James

Materials: 100% Polyester, Ash Wood

Dimensions: 29.50 W X 30.25 D X 32.25 H

Product Weight: 57.2 Product Cubic Feet: 18.3

## Features

Arms and base accents are crafted from Ash wood. Known to be heavy, hard and resistant to scratches, Ash wood is an ideal material for hand crafted furniture pieces.

Upholstered using a soft, boucle fabric made with variegated yarns that provides a heathered and textured appearance.

Medium to dark brown finish accenting the natural grain of the wood.

Swivel mechanism allows the chair to turn a full  $360 \mbox{\ensuremath{\ensuremath{A}}{}^{\circ}}$ 

Sinuous spring cushion support with a polyester wrapped cushion for firm support.

Compliant to California Technical Bulletin 117-2013, a fire safety standard for upholstered furniture implemented in California.

Vertical channeling design on the back for a linear look.