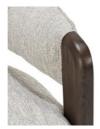

## Features

Arms and base accents are crafted from Ash wood. Known to be heavy, hard and resistant to scratches, Ash wood is an ideal material for hand crafted furniture pieces.

Upholstered using a soft, boucle fabric made with variegated yarns that provides a heathered and textured appearance.

Medium to dark brown finish accenting the natural grain of the wood.

Swivel mechanism allows the chair to turn a full  $360 \mbox{\ensuremath{\ensuremath{A}}{}^{\circ}}$ 

Sinuous spring cushion support with a polyester wrapped cushion for firm support.