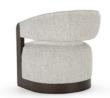

## James Swivel Accent Chair Glacier Gray

## PRODUCT DETAILS

Specifications SKU: 53006049 Collection: James

Materials: 100% Polyester, Ash Wood

Dimensions: 29.50 W X 30.25 D X 32.25 H

Product Weight: 57.2 Product Cubic Feet: 18.3

## Features

Arms and base accents are crafted from Ash wood. Known to be heavy, hard and resistant to scratches, Ash wood is an ideal material for hand crafted furniture pieces.

Upholstered using a soft, boucle fabric made with variegated yarns that provides a heathered and textured appearance.

Medium to dark brown finish accenting the natural grain of the wood.

Swivel mechanism allows the chair to turn a full  $360 \mbox{\ensuremath{\ensuremath{A}}{}^{\circ}}$ 

Sinuous spring cushion support with a polyester wrapped cushion for firm support.

Compliant to California Technical Bulletin 117-2013, a fire safety standard for upholstered furniture implemented in California.

Vertical channeling design on the back for a linear look.