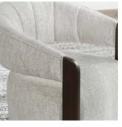

## Features

Arms and base accents are crafted from Ash wood. Known to be heavy, hard and resistant to scratches, Ash wood is an ideal material for hand crafted furniture pieces.

Upholstered using a soft, boucle fabric made with variegated yarns that provides a heathered and textured appearance.

Compliant to California Technical Bulletin 117-2013, a fire safety standard for upholstered furniture implemented in California.

Vertical channeling design on the back for a linear look.