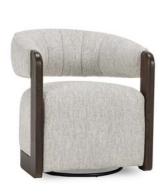

## James Swivel Accent Chair Glacier Gray

## PRODUCT DETAILS

Specifications SKU: 53006049 Collection: James

Materials: 100% Polyester, Ash Wood

Dimensions: 29.50 W X 30.25 D X 32.25 H

Product Weight: 57.2 Product Cubic Feet: 18.3

## Features

Arms and base accents are crafted from Ash wood. Known to be heavy, hard and resistant to scratches, Ash wood is an ideal material for hand crafted furniture pieces.

Upholstered using a soft, boucle fabric made with variegated yarns that provides a heathered and textured appearance.

Medium to dark brown finish accenting the natural grain of the wood.

Swivel mechanism allows the chair to turn a full  $360 \mbox{\ensuremath{\ensuremath{A}}{}^{\circ}}$ 

Sinuous spring cushion support with a polyester wrapped cushion for firm support.

Compliant to California Technical Bulletin 117-2013, a fire safety standard for upholstered furniture implemented in California.

Vertical channeling design on the back for a linear look.