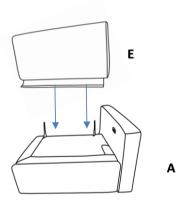

TO IDEICTII TOATION |  |                        |                      |
|--------------------------|--|------------------------|----------------------|
| А                        |  | BASE                   | 1PC                  |
| В                        |  | LEG                    | 4PCS                 |
| С                        |  | TRANSFORMER/POWER CORD | 1PC                  |
| D                        |  | ARM PILLOW             | 1PC                  |
| E                        |  | RECLINER BACK          | 1PC                  |
| F                        |  | BACK CUSHION           | 1PC                  |
|                          |  | PAGE 2 OF 5            | COASTERFURNITURE.COM |

## **ITEM:609530RRP**



## ASSEMBLY INSTRUCTIONS STEP 1



### STEP 2



### STEP 3



## STEP 4 COMPLETE







PAGE 3 OF 5

COASTERFURNITURE.COM



# ITEM:609530RRP FINE FURNITURE 121" 121" 38" 39 23.5" 24.5 40 Note:Dimensiontolerance±5% PAGE 5 OF 5 COASTERFURNITURE.COM