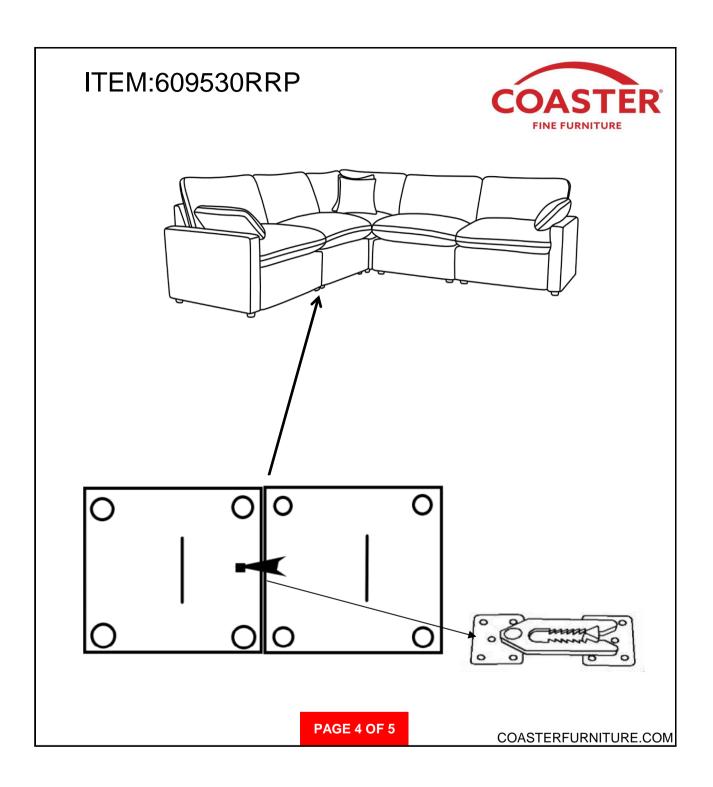

|
|--------------------------|--|------------------------|----------------------|
| А                        |  | BASE                   | 1PC                  |
| В                        |  | LEG                    | 4PCS                 |
| С                        |  | TRANSFORMER/POWER CORD | 1PC                  |
| D                        |  | ARM PILLOW             | 1PC                  |
| E                        |  | RECLINER BACK          | 1PC                  |
| F                        |  | BACK CUSHION           | 1PC                  |
|                          |  | PAGE 2 OF 5            | COASTERFURNITURE.COM |

## **ITEM:609530RRP**



## ASSEMBLY INSTRUCTIONS STEP 1



### STEP 2



### STEP 3



## STEP 4 COMPLETE







PAGE 3 OF 5

COASTERFURNITURE.COM



# ITEM:609530RRP FINE FURNITURE 121" 121" 38" 39 23.5" 24.5 40 Note:Dimensiontolerance±5% PAGE 5 OF 5 COASTERFURNITURE.COM