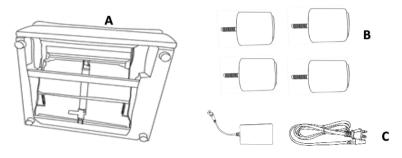

#### **PARTS IDENTIFICATION**

| I AICTO IDEICTII TOATION |  |                        |                      |
|--------------------------|--|------------------------|----------------------|
| А                        |  | BASE                   | 1PC                  |
| В                        |  | LEG                    | 4PCS                 |
| С                        |  | TRANSFORMER/POWER CORD | 1PC                  |
| D                        |  | ARM PILLOW             | 1PC                  |
| E                        |  | RECLINER BACK          | 1PC                  |
| F                        |  | BACK CUSHION           | 1PC                  |
|                          |  | PAGE 2 OF 5            | COASTERFURNITURE.COM |