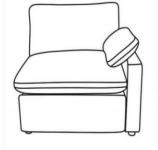

#### **PARTS IDENTIFICATION**

| I AICTO IDEICTII TOATION |  |                        |                      |
|--------------------------|--|------------------------|----------------------|
| А                        |  | BASE                   | 1PC                  |
| В                        |  | LEG                    | 4PCS                 |
| С                        |  | TRANSFORMER/POWER CORD | 1PC                  |
| D                        |  | ARM PILLOW             | 1PC                  |
| E                        |  | RECLINER BACK          | 1PC                  |
| F                        |  | BACK CUSHION           | 1PC                  |
|                          |  | PAGE 2 OF 5            | COASTERFURNITURE.COM |