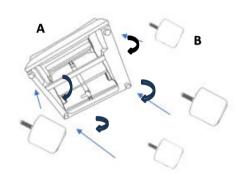

ION**

| I AICTO IDEICTII TOATION |  |                        |                      |
|--------------------------|--|------------------------|----------------------|
| А                        |  | BASE                   | 1PC                  |
| В                        |  | LEG                    | 4PCS                 |
| С                        |  | TRANSFORMER/POWER CORD | 1PC                  |
| D                        |  | ARM PILLOW             | 1PC                  |
| E                        |  | RECLINER BACK          | 1PC                  |
| F                        |  | BACK CUSHION           | 1PC                  |
|                          |  | PAGE 2 OF 5            | COASTERFURNITURE.COM |

## **ITEM:609530RRP**



## ASSEMBLY INSTRUCTIONS STEP 1



### STEP 2



### STEP 3



## STEP 4 COMPLETE







PAGE 3 OF 5

COASTERFURNITURE.COM



# ITEM:609530RRP FINE FURNITURE 121" 121" 38" 39 23.5" 24.5 40 Note:Dimensiontolerance±5% PAGE 5 OF 5 COASTERFURNITURE.COM