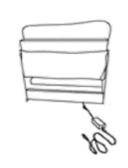

|                        |                      |
|--------------------------|--|------------------------|----------------------|
| А                        |  | BASE                   | 1PC                  |
| В                        |  | LEG                    | 4PCS                 |
| С                        |  | TRANSFORMER/POWER CORD | 1PC                  |
| D                        |  | ARM PILLOW             | 1PC                  |
| E                        |  | RECLINER BACK          | 1PC                  |
| F                        |  | BACK CUSHION           | 1PC                  |
|                          |  | PAGE 2 OF 5            | COASTERFURNITURE.COM |

## **ITEM:609530RRP**



## ASSEMBLY INSTRUCTIONS STEP 1



### STEP 2



### STEP 3



## STEP 4 COMPLETE







PAGE 3 OF 5

COASTERFURNITURE.COM



# ITEM:609530RRP FINE FURNITURE 121" 121" 38" 39 23.5" 24.5 40 Note:Dimensiontolerance±5% PAGE 5 OF 5 COASTERFURNITURE.COM