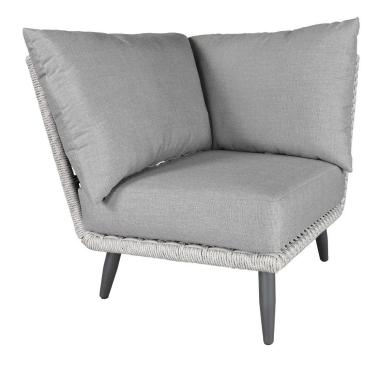

## **CABANACOAST**

Product No: 90108 Name: Grace Corner Module

Collection: Grace Material: SOL Weave® Weight: 44 lbs

Dimensions: 32.5"W x 32.5"D x 33"HAH: N | SW: 25.5" | SDW: 23" | SHW: 18" | SD: 25.5" | SH: 12"

**Detail:** A nod to mid-century modern design, the NEW for 2024 Grace collection features iconic elements such as minimal ornamentation and sleek lines juxtaposed with organic shapes. From its kicked out legs in NEW Storm finish to its linear, rope-inspired NEW Hazel SOLWeave® Wicker, Grace is destined to bring a timeless, modern-vintage vibe to your outdoor living space. A comprehensive seating collection including three dining heights, deep seating, sectional, stool and ottoman, two chaise lounges and a "cool cat" daybed option, with Grace you'll have it "made in the shade, daddy-o." Group photo cushions shown in 48135-0003 Bliss Smoke and Pillows shown in 45889-0007 Savvy Indigo 22", 146205-0002 Clock Out Indigo with 57003 Canvas White Backing 18", 986-92 Home Denim and 57003 Canvas White Double Flange 21" x 13".