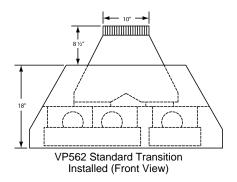

## **CONNECTION DIAGRAM**

900 CFM B200 Dual & B100 Single Blower (Top View)

The transition shown (VP562) is installed in the hood at the factory as a standard item. It will be located in the exact center of the duct cover (left to right & front to rear).