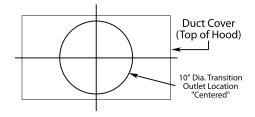

## **CONNECTION DIAGRAM**

900 CFM B200 Dual & B100 Single Blower (Top View)

The transition shown (VP562) is installed in the hood at the factory as a standard item. It will be located in the exact center of the duct cover (left to right & front to rear).