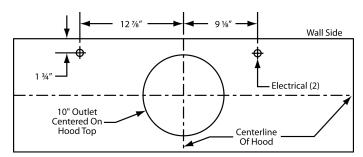

## **CONNECTION DIAGRAM**

900 CFM B200 Dual & B100 Single Blower (Top View)

The transition shown (VP562) is installed in the hood at the factory as a standard item. It will be located in the exact center of the duct cover (left to right & front to rear).