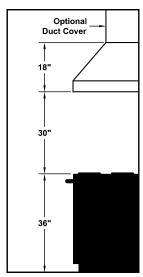

## **REC. MOUNTING HEIGHT\***

\* Exceeding recommended mounting height may compromise performance.