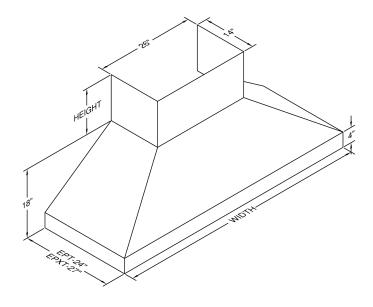

Special Notes: LED lights. This model is not available with heat lamps. Shown with optional duct cover (sold separately). Optional duct covers are available in standard and custom sizes.

| WIDTH:    | 60" |
|-----------|-----|
| DEPTH:    | 27" |
| HEIGHT:   | 18" |
| CFM:      | 900 |
| SONES:    | 6.3 |
| AMPS:     | 6.0 |
| # LIGHTS: | 4   |