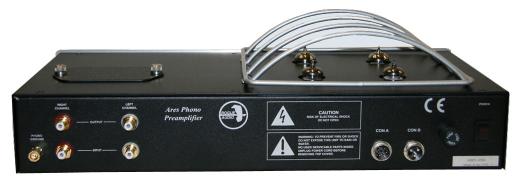

## **Ares Phono Preamplifier**

An ultra-high performance low noise tube phono preamplifier for low, medium, and high output me and mm cartridges. Truly fantastic sounding!

## **General Features:**

- Compatible with almost all low, medium and high output moving coil (mc) and moving magnet (mm) cartridges.

- Pure tube circuit topology
- Precise RIAA equalization
- Custom Cinemag step-up transformers
- Toroidal transformer
- Internal settings for most popular loading options
- Internal setting for capacitance loading (0, 150)
- Three gain settings: 40dB, 55dB, 64dB
- Timer delayed start for minimum turn-on noise
- Subsonic filtering
- Precision components throughout
- Machined aluminum faceplate