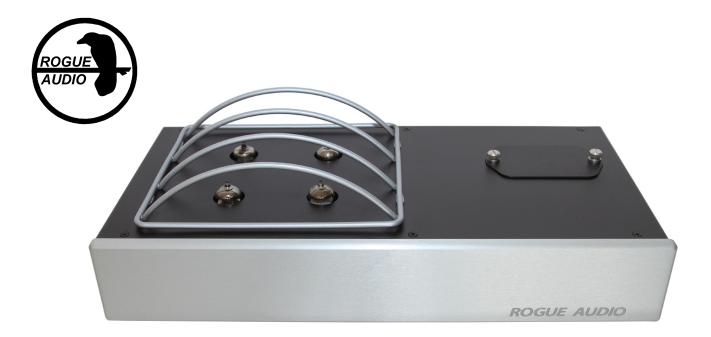

## **Ares Phono Preamplifier**

An ultra-high performance low noise tube phono preamplifier for low, medium, and high output me and mm cartridges. Truly fantastic sounding!

## **General Features:**

- Compatible with almost all low, medium and high output moving coil (mc) and moving magnet (mm) cartridges.

- Pure tube circuit topology
- Precise RIAA equalization
- Custom Cinemag step-up transformers
- Toroidal transformer
- Internal settings for most popular loading options
- Internal setting for capacitance loading (0, 150)
- Three gain settings: 40dB, 55dB, 64dB
- Timer delayed start for minimum turn-on noise
- Subsonic filtering
- Precision components throughout
- Machined aluminum faceplate