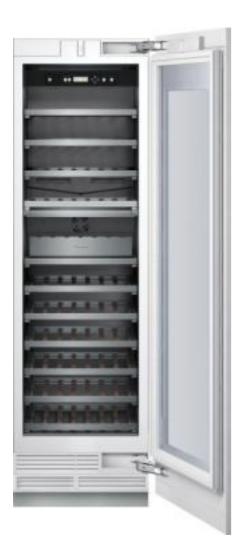

## Design

- FREEDOM® Hinge enables true flush design
- Full height door True cabinet integration without exposed venting grille
- ALL LED interior lighting
- Accepts custom or stainless steel panels
- Reversible Door Swing

## **Performance**

- Dual temperature and humidity wine preservation
- Isolated Motors
- Dedicated compressor and evaporator
- Electronic controls for precise temperature management
- Tempered and UV-Protective Glass Doors
- Full extension oak wine racks
- Carbon air filter reduces odors and keeps air clean and fresh
- Portable aluminum wine presenter
- Sabbath mode
- Economy mode
- Vacation mode
- Door open alarm
- 98 Bottles (750ml)