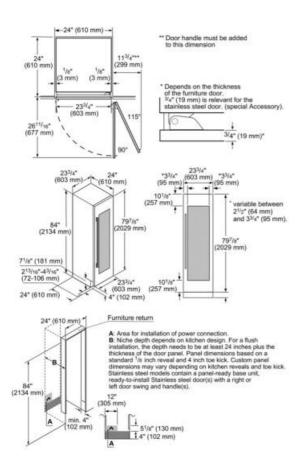

| Amps (A)              | 15           |
|-----------------------|--------------|
| Frequency (Hz)        | 60           |
| Approval certificates | ETL, ETL C   |
| Plug type             | 120V-3 prong |
| Net weight (lbs)      | 318          |
| Reversible door hinge | Yes          |
|                       |              |