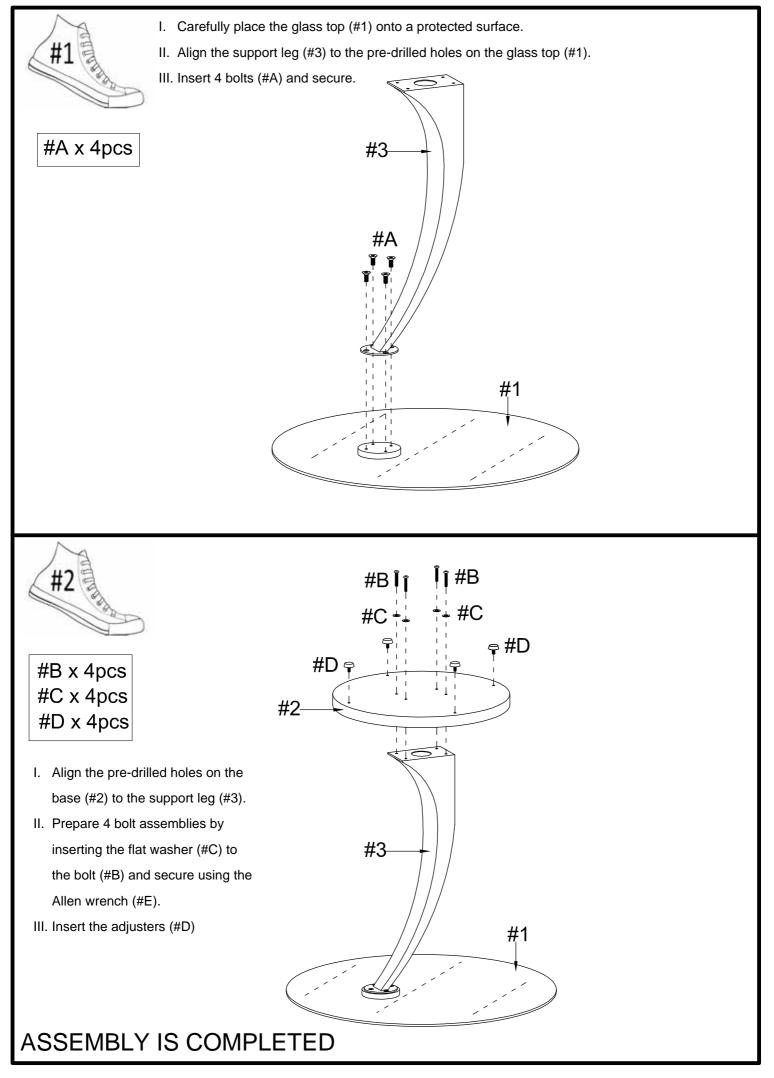

Position each part correctly and insert screws or bolts into their respective holes by hand tighten or using the proper hand tool. Only tighten when step is completed or when instructed to do so.

Use cardboard or carpet area when assembling furniture to prevent scratches . Make sure the furniture rests on a flat and level surface with each leg evenly touching the floor.

Make sure all parts are properly aligned, then use the appropriate hand tool to completely tighten the bolts or screws. Do not use power tools and do not overtighten.

Save the instructions and store the Allen wrench or any supplied tool for later maintenance. After two weeks, check and tighten any loose hardware and repeat again every six months thereafter.