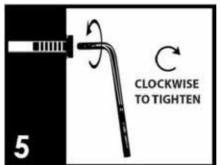

When lock or spring washer is used in an assembly, please make sure the lock or spring washer is placed between the larger flat washer and the head of the screw or bolt.

Some furniture comes with height adjusetment knobs underneath each leg. To lower or to raise each leg, you need to turn clockwise or counterclockwise, respectively.