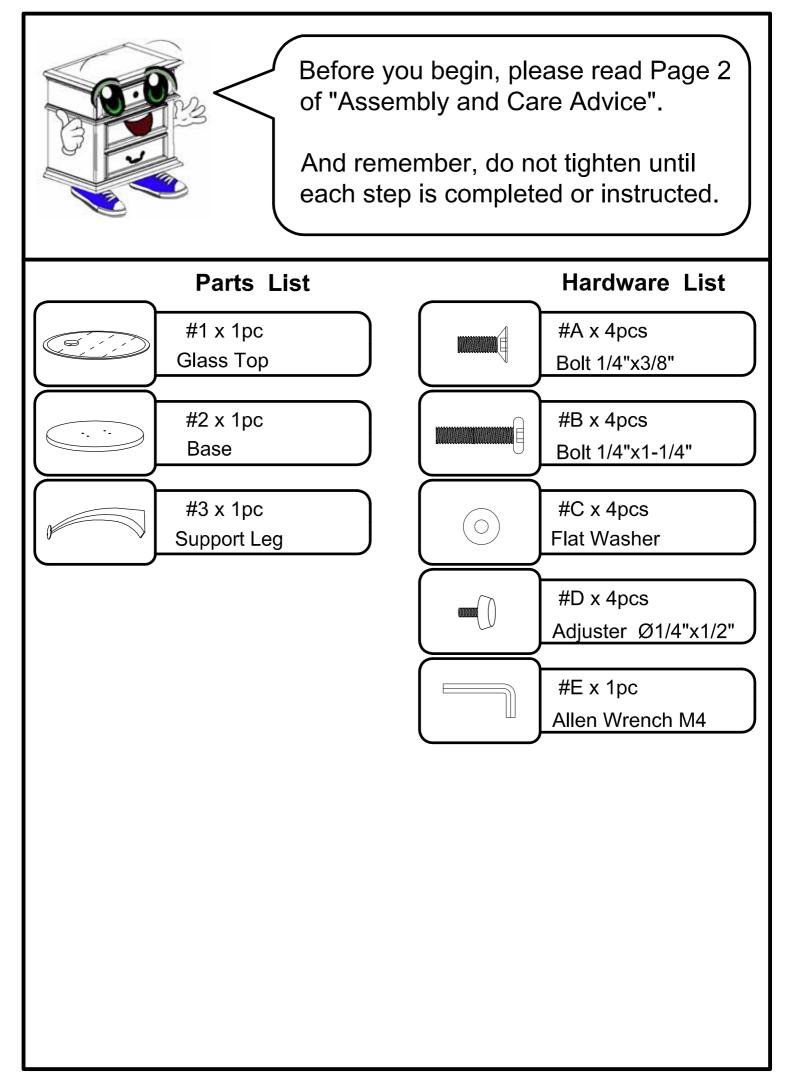

Position each part correctly and insert screws or bolts into their respective holes by hand tighten or using the proper hand tool. Only tighten when step is completed or when instructed to do so.

Use cardboard or carpet area when assembling furniture to prevent scratches . Make sure the furniture rests on a flat and level surface with each leg evenly touching the floor.