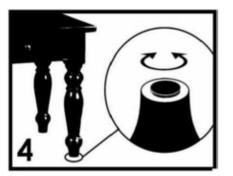

When lock or spring washer is used in an assembly, please make sure the lock or spring washer is placed between the larger flat washer and the head of the screw or bolt.

Some furniture comes with height adjusetment knobs underneath each leg. To lower or to raise each leg, you need to turn clockwise or counterclockwise, respectively.