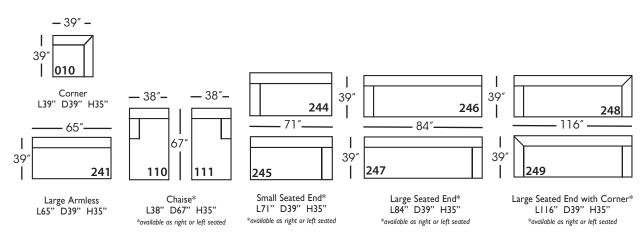

## SYLVIE BENCH SEAT • UPHOLSTERED • LOOSE PILLOW BACK

Shown in fabric and bolster pillow in 28766-47. Chocolate wood finish. (Shown above: Sylvie-248 and Sylvie-245)

Sylvie-010 Corner L39" D39" H35"

Sylvie-241 Large Armless - Bench Seat L65" D39" H35"

Sylvie-110/111 Chaise - RSC/LSC L38" D67" H35"

Sylvie-244/245 Small Seated End RSE/LSE - Bench Seat L71" D39" H35"

Sylvie-246/247 Large Seated End RSE/LSE - Bench Seat L84" D39" H35"

Sylvie-248/249 Large Seated End w/Corner RSE/LSE - Bench Seat L116" D39" H35"

Seat Height 21" Seat Depth 24" Arm Height 25"

| SYLVIE BENCH SEAT SECTIONAL COLLECTION |               |                      |                        |                            |                                       |                                         |  |  |
|----------------------------------------|---------------|----------------------|------------------------|----------------------------|---------------------------------------|-----------------------------------------|--|--|
|                                        | Corner<br>010 | Large Armless<br>241 | Chaise<br>110/111      | SmallSeated End<br>244/245 | Large Seated End<br>246/247           | Large Seated Endw/<br>Corner<br>248/249 |  |  |
| Standard Features                      |               |                      |                        |                            |                                       |                                         |  |  |
| Lisa Down-Blend Cushion                | х             | х                    | х                      | х                          | х                                     | Х                                       |  |  |
| Wooden Leg Finish                      | х             | х                    | х                      | х                          | Х                                     | Х                                       |  |  |
| Sinuous Underconstruction              | х             | х                    | х                      | х                          | Х                                     | Х                                       |  |  |
| Options - See Price List for Prices    |               |                      |                        |                            |                                       |                                         |  |  |
| Susan Down-Like Cushion                | No Charge     | No Charge            | No Charge              | No Charge                  | No Charge                             | No Charge                               |  |  |
| Katie Premium Down Blend Cushion       | х             | х                    | х                      | х                          | х                                     | Х                                       |  |  |
| Extra Pillows (XP) - 18" TP            | N/A           | N/A                  | х                      | х                          | х                                     | Х                                       |  |  |
| Ordering Instructions                  |               |                      |                        |                            |                                       |                                         |  |  |
| To Order, Please write the following:  | Sylvie-010    | Sylvie-241           | Sylvie-110 RSC/111 LSC | Sylvie-244 RSE/245 LSE     | <b>Sylvie-246</b> RSE/ <b>247</b> LSE | Sylvie-248 rse /249 Lse                 |  |  |