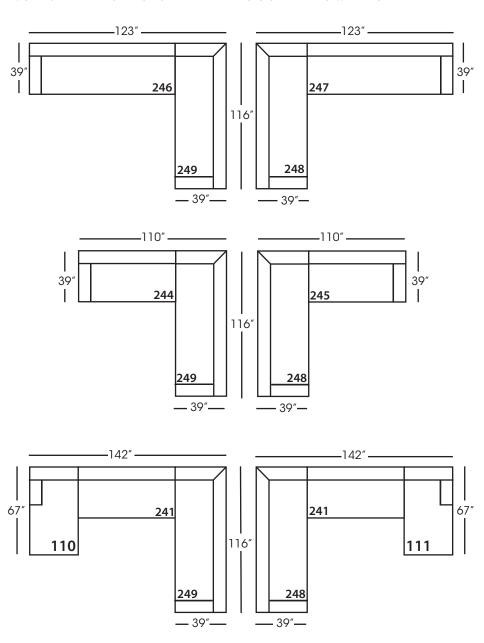

## SYLVIE BENCH SEAT • UPHOLSTERED • LOOSE PILLOW BACK

Shown in fabric and bolster pillow in 28766-47. Chocolate wood finish. (Shown above: Sylvie-248 and Sylvie-245)

Sylvie-010 Corner L39" D39" H35"

Sylvie-241 Large Armless - Bench Seat L65" D39" H35"

Sylvie-110/111 Chaise - RSC/LSC L38" D67" H35"

Sylvie-244/245 Small Seated End RSE/LSE - Bench Seat L71" D39" H35"

Sylvie-246/247 Large Seated End RSE/LSE - Bench Seat L84" D39" H35"

Sylvie-248/249 Large Seated End w/Corner RSE/LSE - Bench Seat L116" D39" H35"