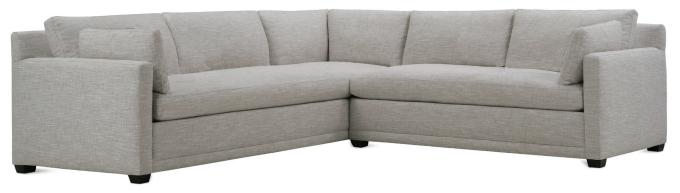

## SYLVIE BENCH SEAT • UPHOLSTERED • LOOSE PILLOW BACK

Shown in fabric and bolster pillow in 28766-47. Chocolate wood finish. (Shown above: Sylvie-248 and Sylvie-245)

Sylvie-010 Corner L39" D39" H35"

Sylvie-241 Large Armless - Bench Seat L65" D39" H35"