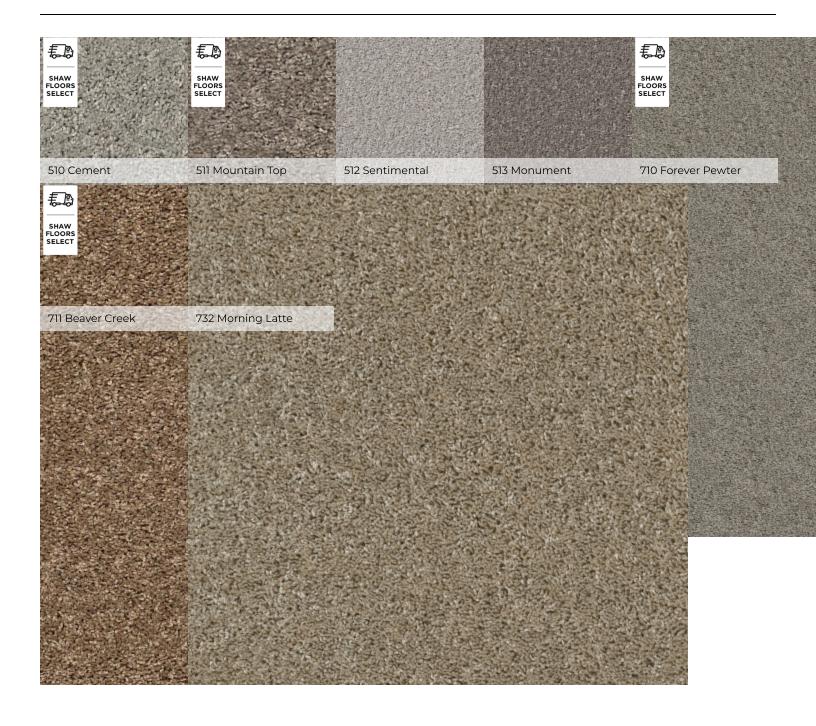

|              |
| Class                   | 1                                      |              |
| Texture                 | F                                      |              |
| Durability Rating       | 3.50                                   |              |
| Warranty                | Shaw 15 Year Warranty                  |              |
| Environmental           | CRI Certification (GLP9984)            |              |

Test Reports may be included or listed by the manufacturing/inventory style number as opposed to the noted selling style number.

For reference purposes only if printed or downloaded.

#### **Features**

Light and delicate solids in sophisticated color palette of carefully selected airy hues.

### **Colors**



# **CARPET**

# **SHAKE IT UP (S)**