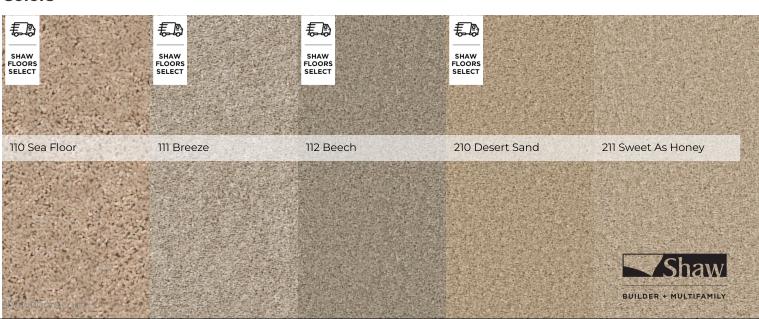

| T                                      |              |
| Class                   | 1                                      |              |
| Texture                 | F                                      |              |
| Durability Rating       | 3.50                                   |              |
| Warranty                | Shaw 15 Year Warranty                  |              |
| Environmental           | CRI Certification (GLP9984)            |              |

Test Reports may be included or listed by the manufacturing/inventory style number as opposed to the noted selling style number.

For reference purposes only if printed or downloaded.

#### **Features**

Light and delicate solids in sophisticated color palette of carefully selected airy hues.

### **Colors**



# **CARPET**

# **SHAKE IT UP (S)**