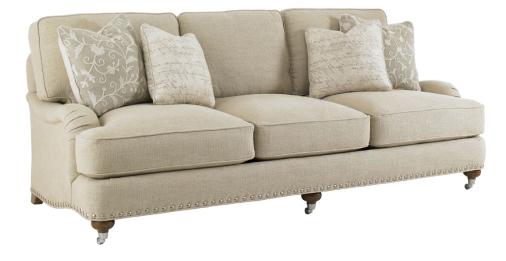

## CARLEY SOFA 7859-33

| BRAND:             | Lexington                                                                                                                                                        |
|--------------------|------------------------------------------------------------------------------------------------------------------------------------------------------------------|
| COLLECTION:        | Lexington Upholstery                                                                                                                                             |
| DIMENSIONS:        | 94"W x 41"D x 37"H<br>Seat 19"H<br>Arm 22.5"H<br>Inside 79"W x 26"D                                                                                              |
| STANDARD FEATURES: | Ultra Down Seat Cushions<br>Blend Down Back Cushions<br>(2) 20" Lux Down Throw Pillows<br>(2) 18" Lux Down Throw Pillows<br>#9 Nailhead Trim<br>Casters · Pewter |
| FINISH:            | Finish Selection is Required                                                                                                                                     |
| COM (54" Plain):   | 26.5 yds.                                                                                                                                                        |
| lexington.com      |                                                                                                                                                                  |