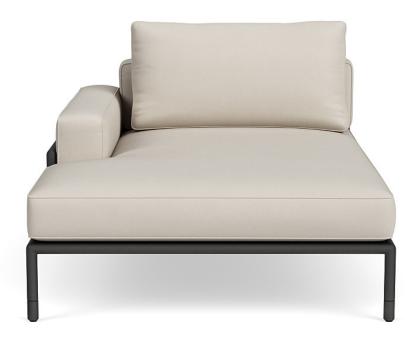

## MOTO LEFT ARM DAYBED SECTIONAL

Model: 5600-7910 Collection: Moto Designer: Ann Marie Vering

The Moto Left Arm Daybed Sectional features a distinctive low profile metal frame paired with a luxurious cushion system. From awardwinning designer Ann Marie Vering, the Moto Left Arm Daybed Sectional elevates traditional outdoor sectional seating for any environment.

## Specifications

| Arm Height (in)  | 23    |
|------------------|-------|
| Height (in)      | 28.75 |
| Seat Height (in) | 17.25 |
| Width (in)       | 46    |
| Depth (in)       | 62    |
| Weight (lbs)     | 32.5  |