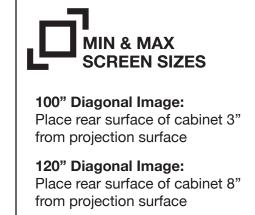

### **Salamander Cabinet Designed for** EPSON LS500 Full HD 3LCD Ultra Short-throw Laser Projector

Projector Sold Separately.

©2020 Salamander Designs Ltd. The information and designs contained in this drawing proprietary of SALAMANDER DESIGNS and may NOT be reproduced. Specifications subject to change without notice. SalamanderDesigns.com/commercial/epson | 800.535.9910 Epson® is a registered trademark of Epson Corporation v08.20