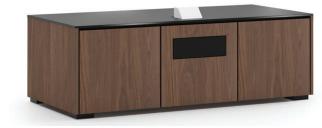

or ceiling to run cables. All supporting components can be enclosed in the credenza to provide a beautiful and simple solution.

#### **Features:**

- · Flush top surface, recessed projector cavity design
- Extruded aluminum frame creates a support skeleton
- Pinch-out rear panels to permit fast, easy access to components and wiring
- Wide variety of bolt-on options and accessories are available



#### Projector Sold Separately ©2020 Salamander Designs Ltd. SalamanderDesigns.com/epson | 800.535.9910 Epson® is a registered trademark of Epson Corporation v08.20

STYLES

## 237S Cabinet for Integrated Epson LS500 Projector



CHICAGO – Black Oak, Grass Texture with Black Solid Surface Top X3/EPS2/237S/CH/BO/BK



MIAMI – Gloss, Warm White with Black Solid Surface Top X3/EPS2/237S/MM/GW/BK



SIENA – Medium Walnut with Black Solid Surface Top X3/EPS2/237S/SN/MW/BK



### **Salamander Cabinet Designed for** EPSON LS500 Full HD 3LCD Ultra Short-throw Laser Projector





Projector Sold Separately.

©2020 Salamander Designs Ltd. The information and designs contained in this drawing proprietary of SALAMANDER DESIGNS and may NOT be reproduced. Specifications subject to change without notice. SalamanderDesigns.com/commercial/epson | 800.535.9910 Epson® is a registered trademark of Epson Corporation v08.20