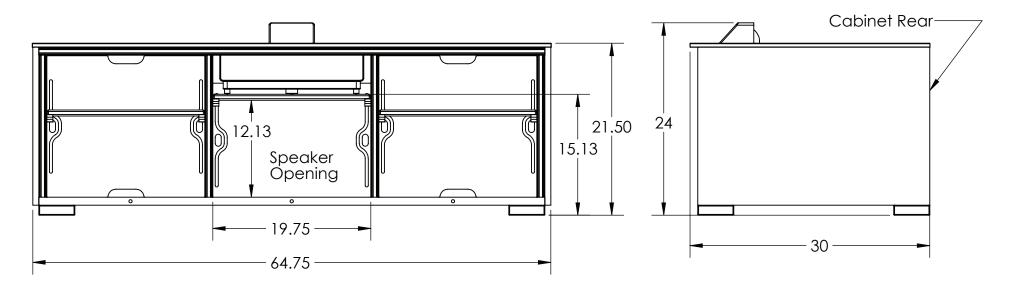

#### **Features:**

- · Flush top surface, recessed projector cavity design
- Extruded aluminum frame creates a support skeleton
- Pinch-out rear panels to permit fast, easy access to components and wiring
- Wide variety of bolt-on options and accessories are available

### **Salamander Cabinet Designed for** EPSON LS500 Full HD 3LCD Ultra Short-throw Laser Projector

Projector Sold Separately.

©2020 Salamander Designs Ltd. The information and designs contained in this drawing proprietary of SALAMANDER DESIGNS and may NOT be reproduced. Specifications subject to change without notice. SalamanderDesigns.com/commercial/epson | 800.535.9910 Epson® is a registered trademark of Epson Corporation v08.20