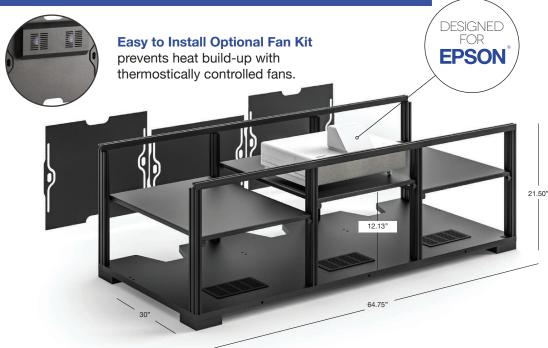

# Seamless Stealthy Solution For Virtually Any Decor

A simple installation with no need to open the wall or ceiling to run cables. All supporting components can be enclosed in the credenza to provide a beautiful and simple solution.

#### **Features:**

- · Flush top surface, recessed projector cavity design
- Extruded aluminum frame creates a support skeleton
- Pinch-out rear panels to permit fast, easy access to components and wiring
- Wide variety of bolt-on options and accessories are available

### **Salamander Cabinet Designed for** EPSON LS500 Full HD 3LCD Ultra Short-throw Laser Projector

Projector Sold Separately.

©2020 Salamander Designs Ltd. The information and designs contained in this drawing proprietary of SALAMANDER DESIGNS and may NOT be reproduced. Specifications subject to change without notice. SalamanderDesigns.com/commercial/epson | 800.535.9910 Epson® is a registered trademark of Epson Corporation v08.20