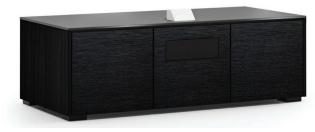

## 237S Cabinet for Integrated Epson LS500 Projector

CHICAGO – Black Oak, Grass Texture with Black Solid Surface Top X3/EPS2/237S/CH/BO/BK

MIAMI – Gloss, Warm White with Black Solid Surface Top X3/EPS2/237S/MM/GW/BK