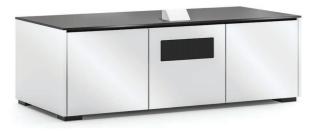

## 237S Cabinet for Integrated Epson LS500 Projector

CHICAGO – Black Oak, Grass Texture with Black Solid Surface Top X3/EPS2/237S/CH/BO/BK

MIAMI – Gloss, Warm White with Black Solid Surface Top X3/EPS2/237S/MM/GW/BK