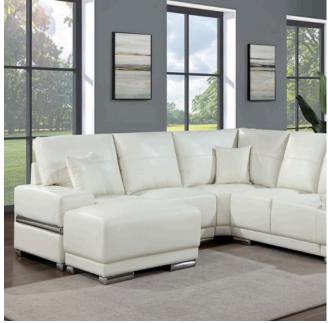

## ALTHEA SECTIONAL | CM6410WH-SECT

## DETAILS:

This unique modern masterpiece belongs in your living room! This stunning sectional is upholstered in breathable leatherette and features matching eyecatching 2-sided accent pillows with flannelette on the other side. Silver-tone chrome plate legs and trim add a stylish touch that complements the immaculate frame. Bold track arms and a rectangular ottoman continue the ultra-sleek design. With the freedom to mix and match pieces, there's plenty of room to make this sofa and your space truly your own.