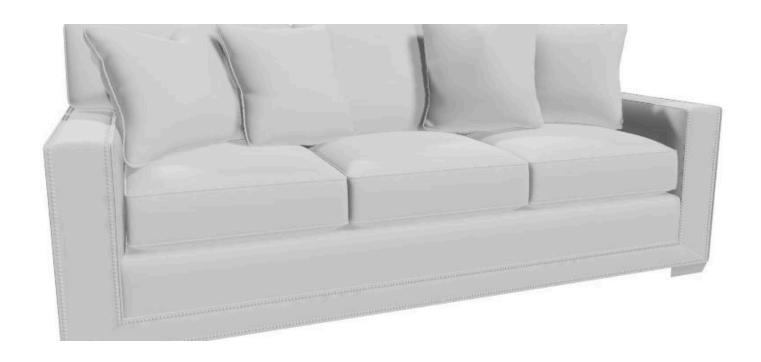

## **Description**

Bold and dramatic describe this handsome tailored sofa from the New Traditions collection. It features wide track arms, loose box-border backs, and plush Blend Down seat cushions. The arms and base are elegantly trimmed with double rows of small nail heads to give the effect of a picture frame around this artful piece. Also available are the matching loveseat, stationary chair, swivel chair and ottoman. Also available without nailhead trim.