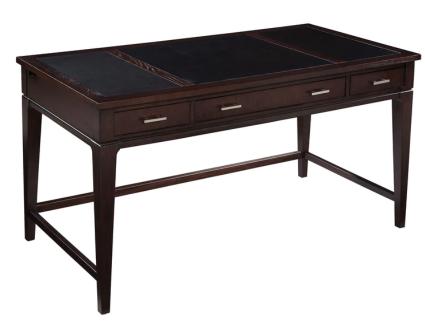

Top is comprised of leather in three panels.

Balance of case is ash solids and ash veneers.

Two drawersleft and rightwith full extension drawer slides.

Drop front center drawer for keyboard or laptop / tablet storage. \\

Satin nickel finished hardware.

Wire management and power bar with rear access panel.

Mocha finish.

Some assembly required.

Overall Width 60" (152 cm)

Overall Depth 30.75" (78 cm)

Overall Height 30.5" (78 cm)