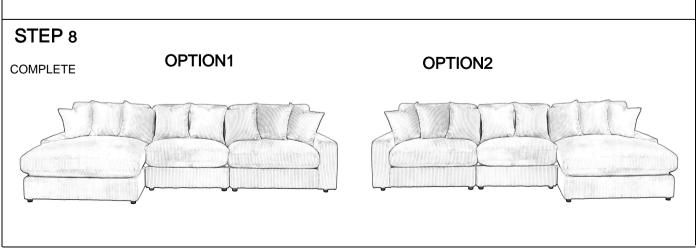

his product is for home use only and not intended for commercial establishments.



ASSEMBLY TIME

**5 MINUTES** 

### **PARTS IDENTIFICATION**

|   | PART NAME                  | FIGURE | QUANTITY |
|---|----------------------------|--------|----------|
| А | ARMLESS CHAIR BASE         |        | 1PC      |
| В | ARMLESS CHAIR SEAT CUSHION |        | 1PC      |
| С | ARMLESS CHAIR BACK CUSHION |        | 1PC      |
| D | LEG                        |        | 4PC \$   |
| E | PILLOW                     |        | 2PC S    |

### ITEM: 509997

### **ASSEMBLY INSTRUCTIONS**



STEP 1 Turn over the item and take out the legs from zippered pouch



STEP 2 Install the legs as pictures show



STEP 3 Please remove the wood block with screwdriver, do not use a hammer



STEP 4

COMPLETE