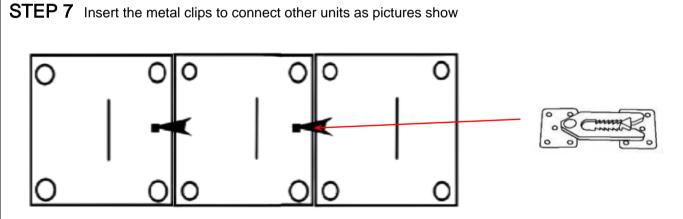

### **ASSEMBLY INSTRUCTIONS**

STEP 1 Turn over the item and take out the legs from zippered pouch

STEP 2 Install the legs as pictures show

STEP 3 Please remove the wood block with screwdriver, do not use a hammer