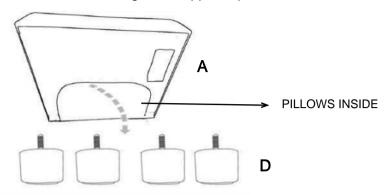

### **ASSEMBLY INSTRUCTIONS**

STEP 1 Turn over the item and take out the legs from zippered pouch

STEP 2 Install the legs as pictures show

STEP 3 Please remove the wood block with screwdriver, do not use a hammer