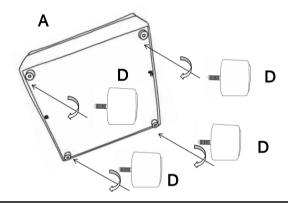

### **ASSEMBLY INSTRUCTIONS**

STEP 1 Turn over the item and take out the legs from zippered pouch

STEP 2 Install the legs as pictures show

STEP 3 Please remove the wood block with screwdriver, do not use a hammer