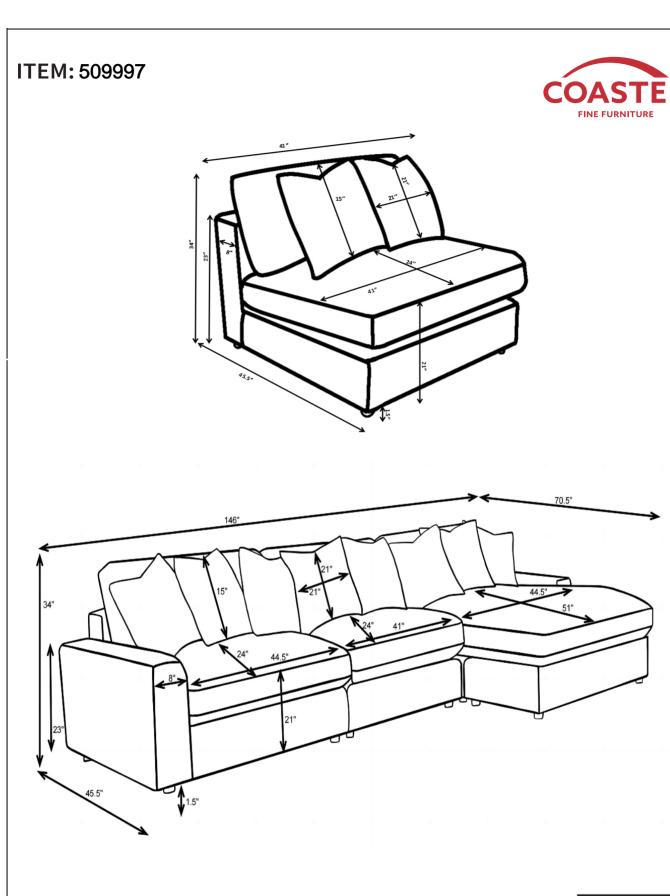

## 509997 ARMLESS CHAIR

REVISION 0 : 10/10/2023 REVISION 1 : 12/26/2023

PAGE 1 OF 5

**COASTERFURNITURE.COM** 

ITEM: 509997

### ITEM: 509997