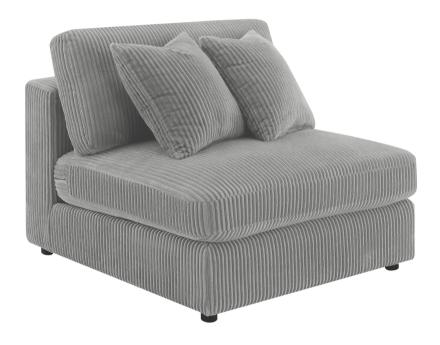

### **PARTS IDENTIFICATION**

|   | PART NAME                  | FIGURE | QUANTITY |
|---|----------------------------|--------|----------|
| А | ARMLESS CHAIR BASE         |        | 1PC      |
| В | ARMLESS CHAIR SEAT CUSHION |        | 1PC      |
| С | ARMLESS CHAIR BACK CUSHION |        | 1PC      |
| D | LEG                        |        | 4PC \$   |
| E | PILLOW                     |        | 2PC S    |