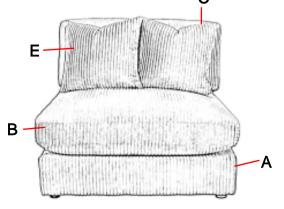

### **PARTS IDENTIFICATION**

|   | PART NAME                  | FIGURE | QUANTITY |
|---|----------------------------|--------|----------|
| А | ARMLESS CHAIR BASE         |        | 1PC      |
| В | ARMLESS CHAIR SEAT CUSHION |        | 1PC      |
| С | ARMLESS CHAIR BACK CUSHION |        | 1PC      |
| D | LEG                        |        | 4PC \$   |
| E | PILLOW                     |        | 2PC S    |