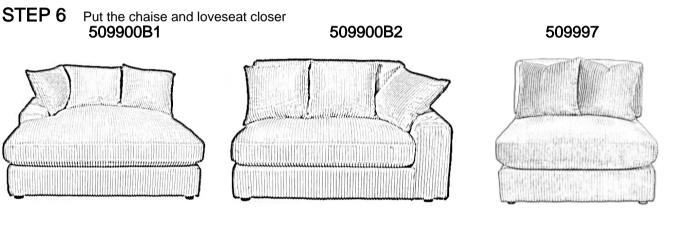

This product is for home use only and not intended for commercial establishments.



ASSEMBLY TIME

**5 MINUTES** 

### **PARTS IDENTIFICATION**

|   | PART NAME                  | FIGURE | QUANTITY |
|---|----------------------------|--------|----------|
| А | ARMLESS CHAIR BASE         |        | 1PC      |
| В | ARMLESS CHAIR SEAT CUSHION |        | 1PC      |
| С | ARMLESS CHAIR BACK CUSHION |        | 1PC      |
| D | LEG                        |        | 4PC \$   |
| E | PILLOW                     |        | 2PC S    |

### ITEM: 509997

### **ASSEMBLY INSTRUCTIONS**



STEP 1 Turn over the item and take out the legs from zippered pouch



STEP 2 Install the legs as pictures show



STEP 3 Please remove the wood block with screwdriver, do not use a hammer



STEP 4

COMPLETE