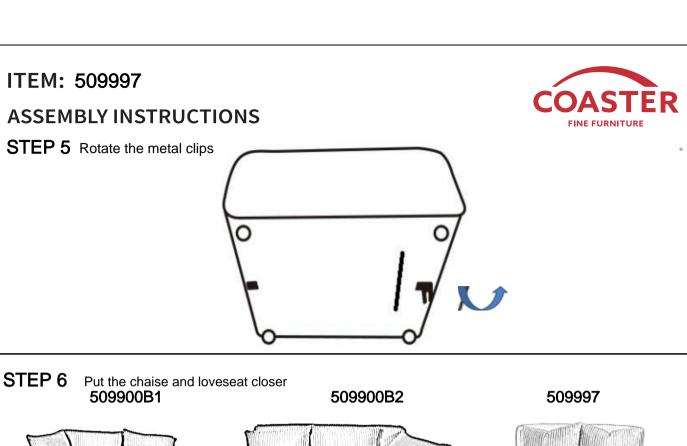

### ITEM: 509997

### **ASSEMBLY INSTRUCTIONS**

STEP 1 Turn over the item and take out the legs from zippered pouch

STEP 2 Install the legs as pictures show

STEP 3 Please remove the wood block with screwdriver, do not use a hammer