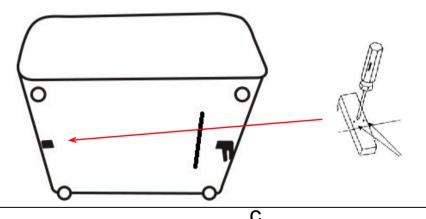

### **ASSEMBLY INSTRUCTIONS**

STEP 1 Turn over the item and take out the legs from zippered pouch

STEP 2 Install the legs as pictures show

STEP 3 Please remove the wood block with screwdriver, do not use a hammer