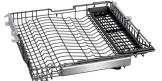

DA045060 3rd basket For 86.5 cm high dishwashers

3rd loading level above the upper basket. For small bowls, cups and cooking utensiles.

Movable knife shelf.

Color Variants
DA045060
For 86.5 cm high dishwashers