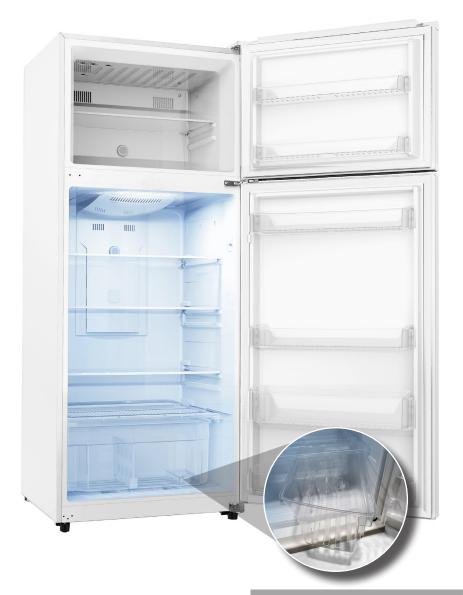

## **EFF148W-1**

15 cu.ft. Frost Free Refrigerator

- 1 3 tempered glass shelves
- 2 Bright LED Interior Light
- 3 Multi-Air-Flow frost free operation
- 4 Reversible Door Hinge
- 3 full length door rails and large 2L door bin
- 6 Unique transparent swivel crisper with adjustable divider

|                           | EFF148W                                              |
|---------------------------|------------------------------------------------------|
| Configuration             | Top Mount Refrigerator                               |
| Total Capacity            | 14.6 cu.ft.                                          |
| Defrost Type              | Frost Free                                           |
| Multi-air-flow            | Yes                                                  |
| Vegetable / Fruit Crisper | 1 swivel transparent crisper with adjustable divider |
| Tempered Glass Shelves    | 3 adjustable tempered glass shelves                  |
| Reversible Door           | Yes                                                  |
| Interior Light            | Bright and energy efficient LED interior Light       |
| Colour                    | White (W)                                            |
| Dimensions (WxDxH)        | 27 13/16" x 26 5/16" x 66"                           |