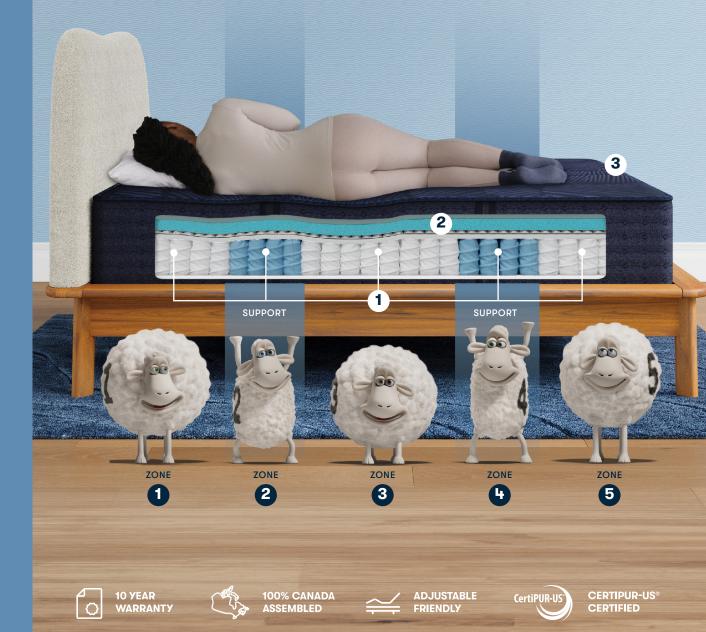

## **Xtraordinary sleep**

Featuring **5** support zones designed for full-body alignment with a combination of responsive coils and graphite-infused memory foam, plus conforming micro coils and cooling technology.

## **1** 5 ZoneActive<sup>™</sup> Design

Combines 5 zoned coils, micro coils and contouring memory foam for full-body spinal alignment. Designed to offer comfort and support where you need it most.

## **2** Perfect Conform<sup>™</sup> Memory Foam

Premium, graphite-infused memory foam designed to provide targeted pressure relief and redistribute heat away from the body.

## 3 Cooling technology

Cooling technology offers enhanced airflow and heat dissipation to keep you comfortable throughout the night.

Tux PLUSH